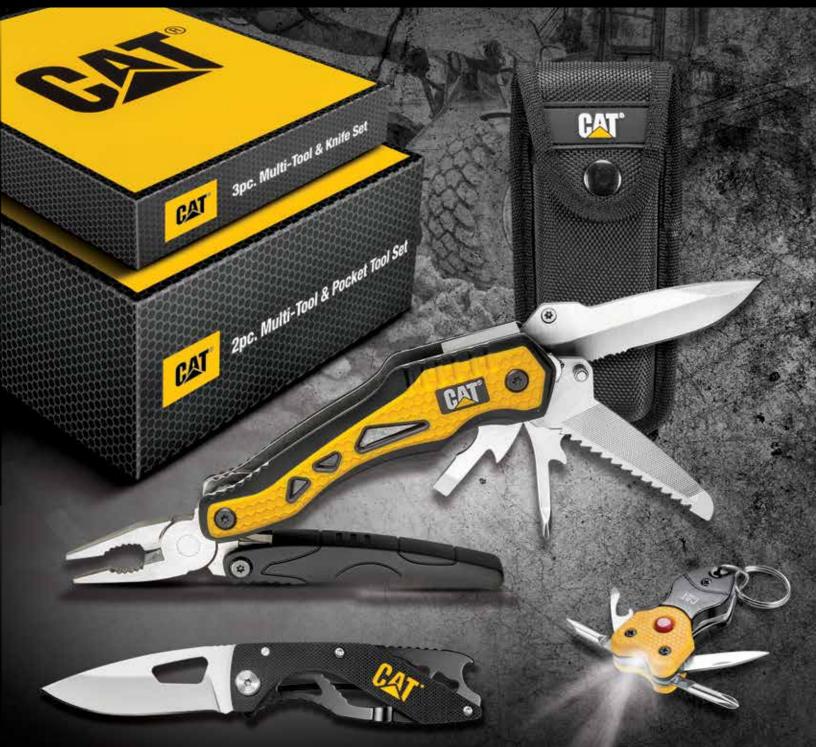

# **Gift Sets**



# **CAT** Gift Sets







Cat<sup>®</sup> gift sets make the perfect gift for Fathers Day, Christmas or any special occasion. Included is an attractive Cat branded gift box which requires no gift wrapping. These sets are made to meet the high quality standards Cat is known for.

64

#### #240240 2 pc. XL Multi-Tool & Multi-Tool Keychain Set

- 9-in-1 XL Multi-Tool with Pouch.
- 7-in-1 Multi-Tool Key Chain with LED Light.

# #240357 3 pc. Multi-Tool & Knife Set

- New 10 -in-1 Multi-Tool with storage belt pouch.
  7-3/4" folding pocket knife, with emergency glass break, and carabiner function.
- Multi-function key chain / pocket tool.

# #240358 2 pc. Multi-Tool & Knife Set

- Combined with REALTREE® design.
- 10 -in-1 Multi-Tool with emergency glass break and storage belt pouch.

PAT

•