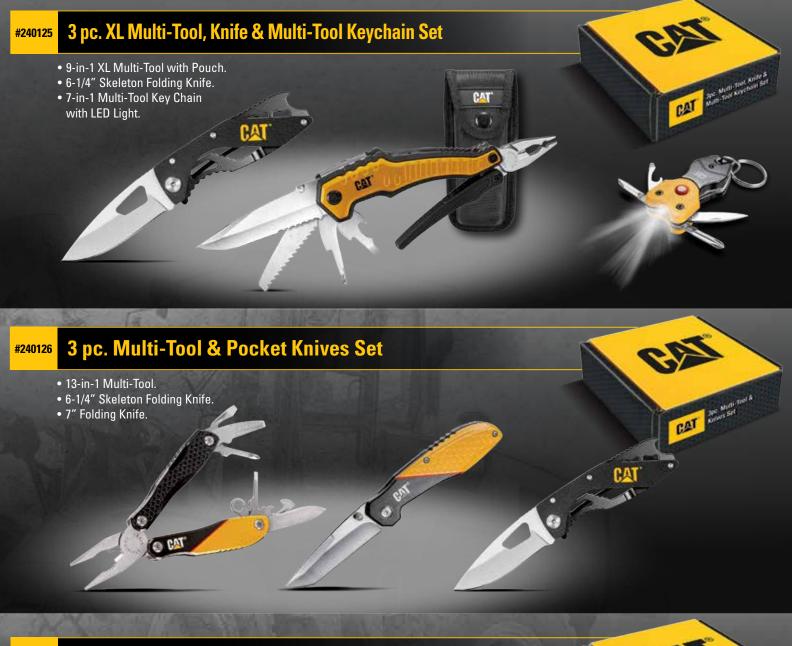

# **Gift Sets**



# **CAT** Gift Sets







Cat<sup>®</sup> gift sets make the perfect gift for Fathers Day, Christmas or any special occasion. Included is an attractive Cat branded gift box which requires no gift wrapping. These sets are made to meet the high quality standards Cat is known for.

64

#### #240240 2 pc. XL Multi-Tool & Multi-Tool Keychain Set

- 9-in-1 XL Multi-Tool with Pouch.
- 7-in-1 Multi-Tool Key Chain with LED Light.

# #240357 3 pc. Multi-Tool & Knife Set

- New 10 -in-1 Multi-Tool with storage belt pouch.
  7-3/4" folding pocket knife, with emergency glass break, and carabiner function.
- Multi-function key chain / pocket tool.

# #240358 2 pc. Multi-Tool & Knife Set

- Combined with REALTREE® design.
- 10 -in-1 Multi-Tool with emergency glass break and storage belt pouch.

PAT

• 7-3/4" folding pocket