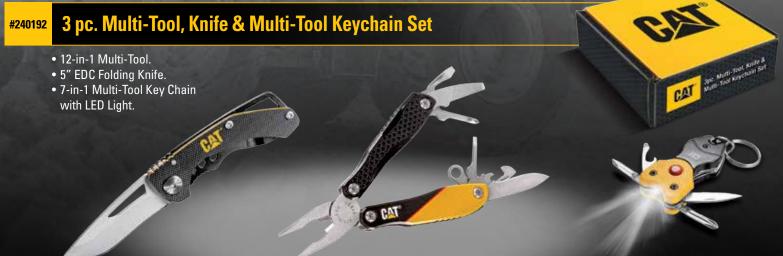

# **Gift Sets**



# **CAT** Gift Sets







Cat<sup>®</sup> gift sets make the perfect gift for Fathers Day, Christmas or any special occasion. Included is an attractive Cat branded gift box which requires no gift wrapping. These sets are made to meet the high quality standards Cat is known for.

64

#### #240240 2 pc. XL Multi-Tool & Multi-Tool Keychain Set

- 9-in-1 XL Multi-Tool with Pouch.
- 7-in-1 Multi-Tool Key Chain with LED Light.

# #240357 3 pc. Multi-Tool & Knife Set

- New 10 -in-1 Multi-Tool with storage belt pouch.
  7-3/4" folding pocket knife, with emergency glass break, and carabiner function.
- Multi-function key chain / pocket tool.

# #240358 2 pc. Multi-Tool & Knife Set

- Combined with REALTREE® design.
- 10 -in-1 Multi-Tool with emergency glass break and storage belt pouch.

PAT

• 7-3/4" folding pocket kn