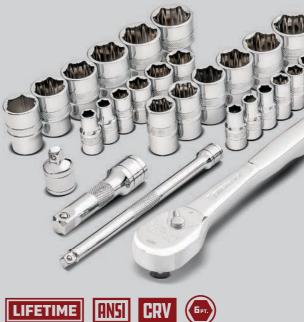

### TOOL SETS

| 112 pc. | SAE ZEON® Sockets:                     |
|---------|----------------------------------------|
|         | 1/4" Dr.:                              |
|         | 3/16", 7/32", 1/4", 9/32", 5/16", 3/8" |
|         | 3/8" Dr.:                              |
|         | 7/16", 1/2", 9/16", 5/8", 11/16", 3/4" |
| 12 pc.  | Metric ZEON® Sockets:                  |
|         | 1/4" Dr.: 5, 6, 8, 10, 12, 13 MM       |
|         | 3/8" Dr.: 14, 15, 16, 17, 18, 19 MM    |
| 1 pc.   | 3/8" Dr. 90 Tooth Ratchet              |
| 1 pc.   | 3/8"(F) x 1/4"(M) Adapter              |
| 1 pc.   | 1/4" Dr. 6" Extension Bar              |
| 1 pc    | 3/8" Dr. 3" Extension Bar              |