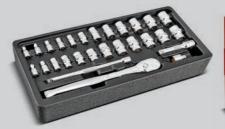

### TOOL SETS

| 112 pc. | SAE ZEON® Sockets:                     |
|---------|----------------------------------------|
|         | 1/4" Dr.:                              |
|         | 3/16", 7/32", 1/4", 9/32", 5/16", 3/8" |
|         | 3/8" Dr.:                              |
|         | 7/16", 1/2", 9/16", 5/8", 11/16", 3/4" |
| 12 pc.  | Metric ZEON® Sockets:                  |
|         | 1/4" Dr.: 5, 6, 8, 10, 12, 13 MM       |
|         | 3/8" Dr.: 14, 15, 16, 17, 18, 19 MM    |
| 1 pc.   | 3/8" Dr. 90 Tooth Ratchet              |
| 1 pc.   | 3/8"(F) x 1/4"(M) Adapter              |
| 1 pc.   | 1/4" Dr. 6" Extension Bar              |
| 1 pc    | 3/8" Dr. 3" Extension Bar              |

Blow Molded Tray