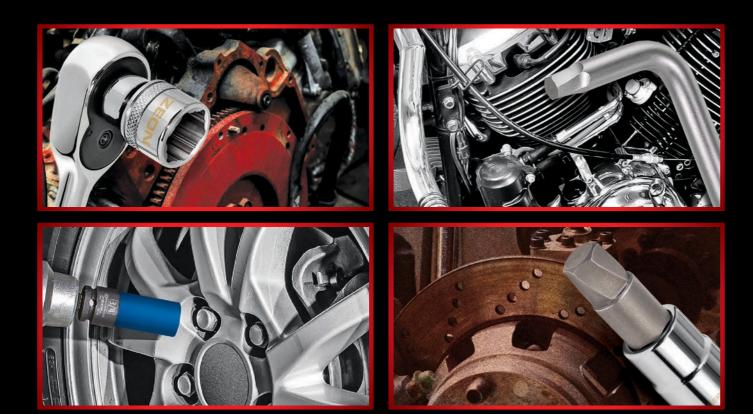

# **TOOLS DESIGNED TO BREAK BOLTS LOOSE!!!**





Distribution & Returns Reno, NV 89508 Toll Free 800/368-6653, In CA 310/522-9008 FAX 310/522-9066

© Copyright 2019, ALLTRADE TOOLS LLC Rev. 2 Form 1034

WWW.POWERBUILT.COM

# НЕХ КЕЧ5 **BIT SOCKETS**

WWW.POWERBUILT.COM



# PRODUCT INTRO















### TOOL SETS

| 112 pc. | SAE ZEON® Sockets:                     |
|---------|----------------------------------------|
|         | 1/4" Dr.:                              |
|         | 3/16", 7/32", 1/4", 9/32", 5/16", 3/8" |
|         | 3/8" Dr.:                              |
|         | 7/16", 1/2", 9/16", 5/8", 11/16", 3/4" |
| 12 pc.  | Metric ZEON® Sockets:                  |
|         | 1/4" Dr.: 5, 6, 8, 10, 12, 13 MM       |
|         | 3/8" Dr.: 14, 15, 16, 17, 18, 19 MM    |