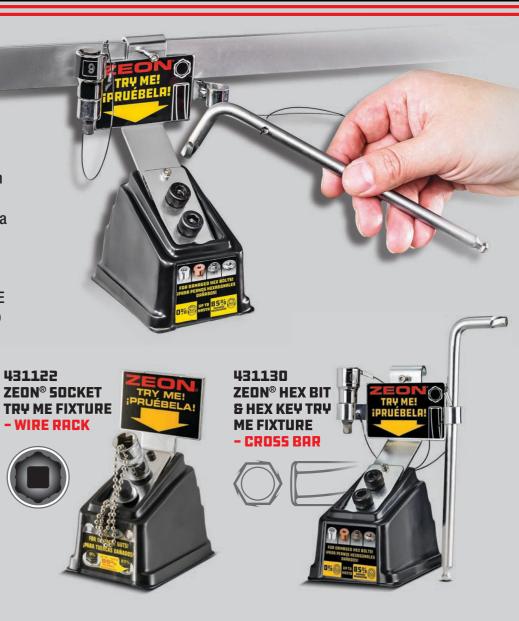

## HEX & STAR KEY SETS

- Try Me Displays Available for All Zeon Products.
- Displays Allow the Consumer to Touch and Experience the Function of the Product.
- Try Me Displays Designed to Fit in a Variety of Merchandising Settings.
- For These Unique and Patented Products History Shows That the Products Sell 4x More when Try ME **Displays are Merchandised Next to** the Product.

### **TRY ME FIXTURES**