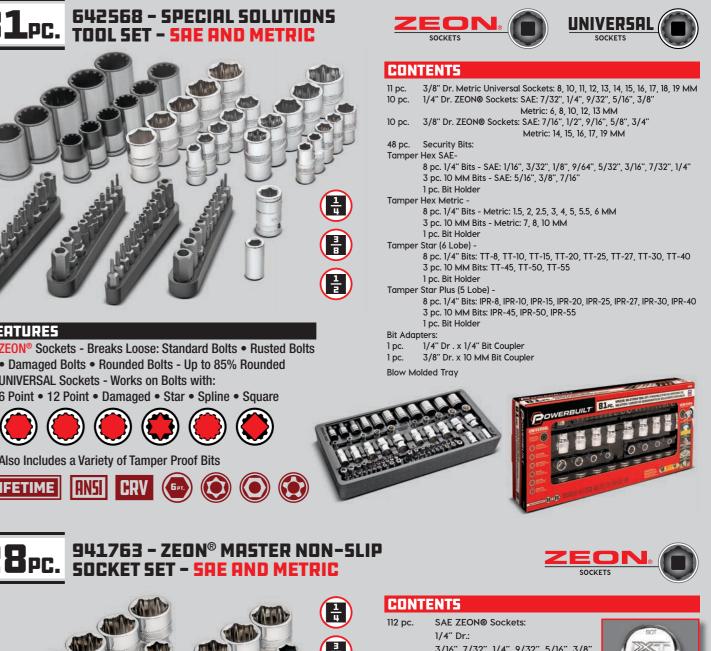

### TOOL SETS

| 112 pc. | SAE ZEON® Sockets:                     |
|---------|----------------------------------------|
|         | 1/4" Dr.:                              |
|         | 3/16", 7/32", 1/4", 9/32", 5/16", 3/8" |
|         | 3/8" Dr.:                              |
|         | 7/16", 1/2", 9/16", 5/8", 11/16", 3/4" |
| 12 pc.  | Metric ZEON® Sockets:                  |
|         | 1/4" Dr.: 5, 6, 8, 10, 12, 13 MM       |
|         | 3/8" Dr.: 14, 15, 16, 17, 18, 19 MM    |
| 1 pc.   | 3/8" Dr. 90 Tooth Ratchet              |
| 1 pc.   | 3/8"(F) x 1/4"(M) Adapter              |
| 1 pc.   | 1/4" Dr. 6" Extension Bar              |
| 1 pc    | 3/8" Dr. 3" Extension Bar              |

Blow Molded Tray