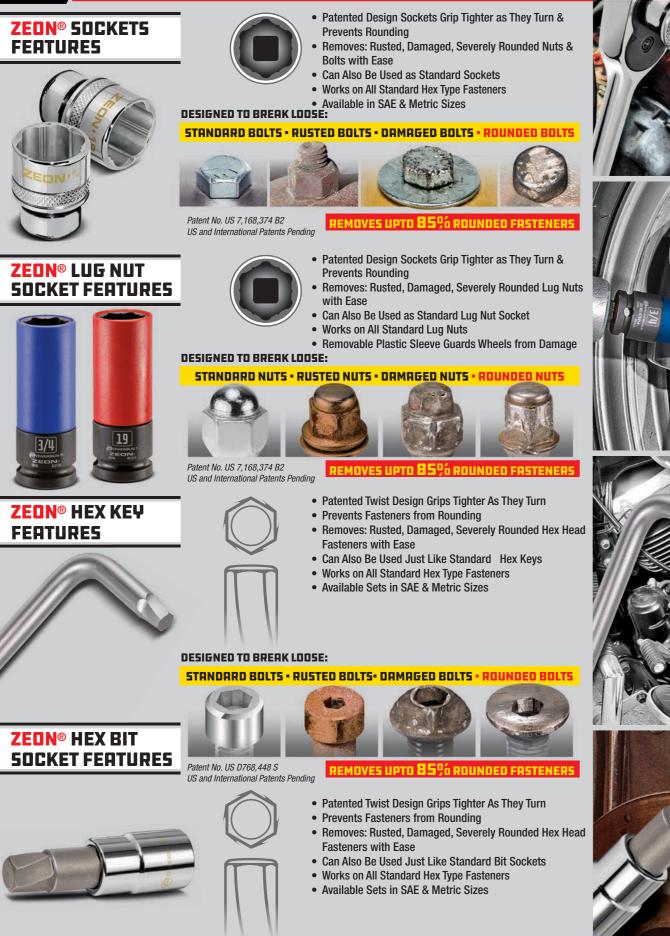

### **SOCKET & LUG NUT SETS**

### LUG NUTS & HEX BIT SETS

## HEX & STAR KEY SETS

- Try Me Displays Available for All Zeon Products.
- Displays Allow the Consumer to Touch and Experience the Function of the Product.
- Try Me Displays Designed to Fit in a Variety of Merchandising Settings.
- For These Unique and Patented Products History Shows That the Products Sell 4x More when Try ME **Displays are Merchandised Next to** the Product.