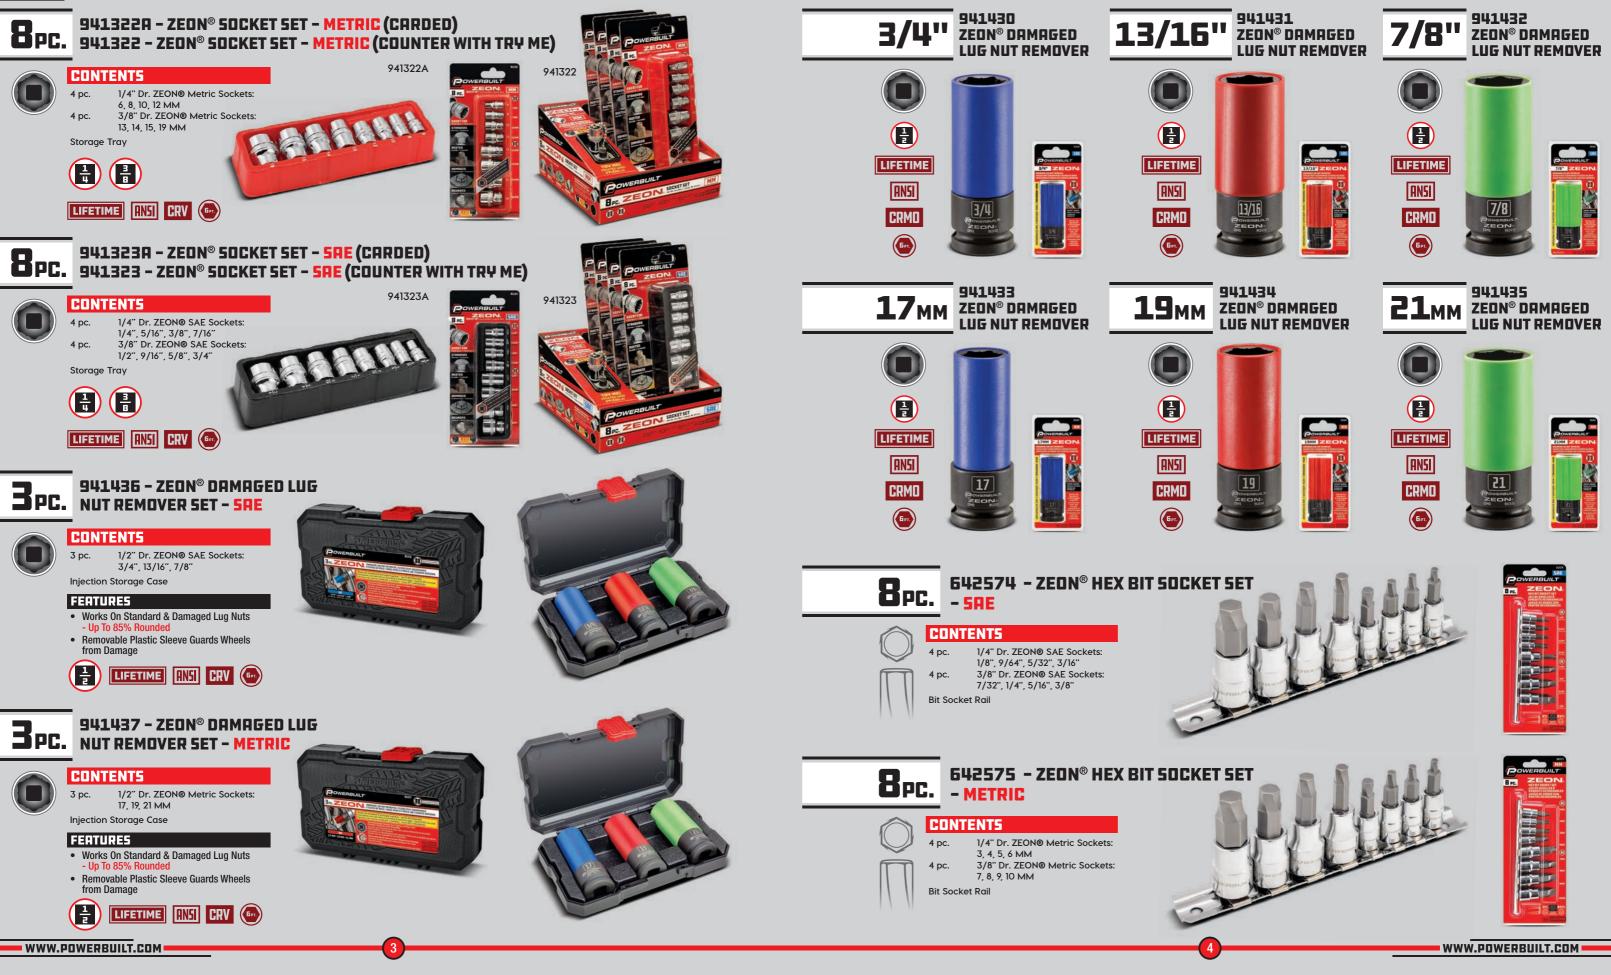

COM



# PRODUCT INTRO















### TOOL SETS

| 112 pc. | SAE ZEON® Sockets:                     |
|---------|----------------------------------------|
|         | 1/4" Dr.:                              |
|         | 3/16", 7/32", 1/4", 9/32", 5/16", 3/8" |
|         | 3/8" Dr.:                              |
|         | 7/16", 1/2", 9/16", 5/8", 11/16", 3/4" |
| 12 pc.  | Metric ZEON® Sockets:                  |
|         | 1/4" Dr.: 5, 6, 8, 10, 12, 13 MM       |
|         | 3/8" Dr.: 14, 15, 16, 17, 18, 19 MM    |
| 1 pc.   | 3/8" Dr. 90 Tooth Ratchet              |
| 1 pc.   | 3/8"(F) x 1/4"(M) Adapter              |
| 1 pc.   | 1/4" Dr. 6" Extension Bar              |
| 1 pc    | 3/8" Dr. 3" Extension Bar              |



Blow Molded Tray







### **SOCKET & LUG NUT SETS**



### LUG NUTS & HEX BIT SETS



## HEX & STAR KEY SETS



- Try Me Displays Available for All Zeon Products.
- Displays Allow the Consumer to Touch and Experience the Function of the Product.
- Try Me Displays Designed to Fit in a Variety of Merchandising Settings.
- For These Unique and Patented Products History Shows That the Products Sell 4x More when Try ME **Displays are Merchandised Next to** the Product.

431122



### **TRY ME FIXTURES**