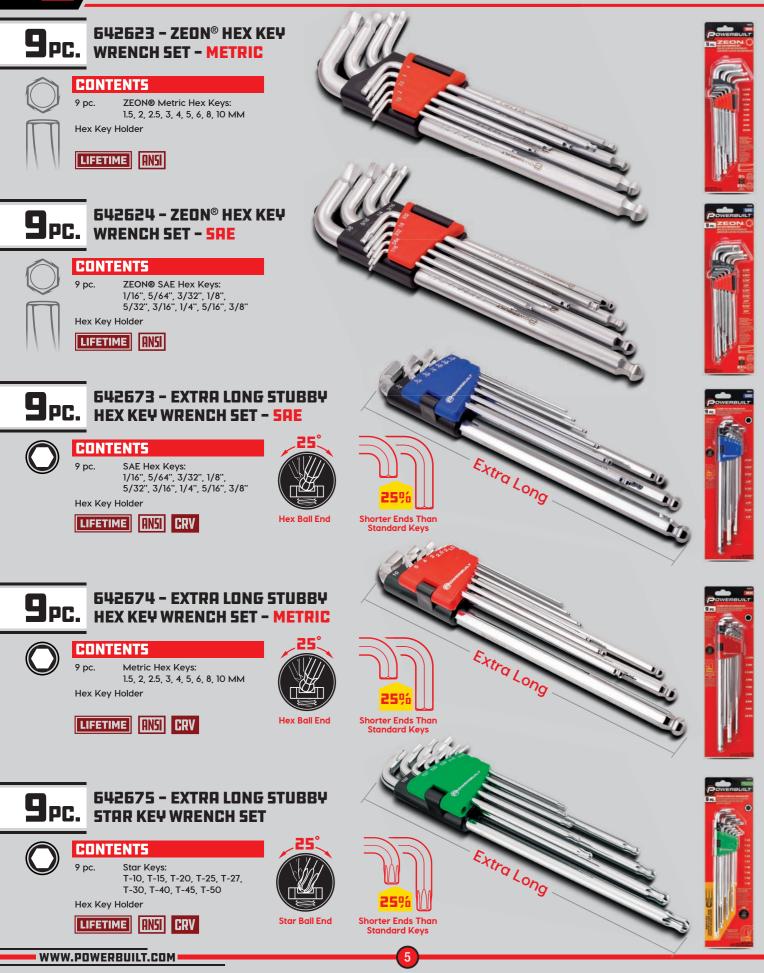

## HEX & STAR KEY SETS

- Try Me Displays Available for All Zeon Products.
- Displays Allow the Consumer to Touch and Experience the Function of the Product.
- Try Me Displays Designed to Fit in a Variety of Merchandising Settings.
- For These Unique and Patented Products History Shows That the Products Sell 4x More when Try ME **Displays are Merchandised Next to** the Product.