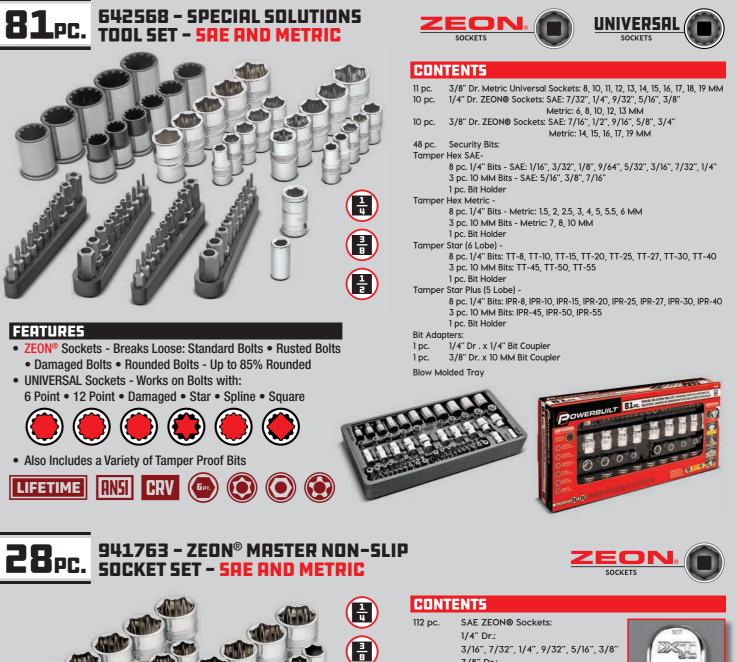

### TOOL SETS

| 112 pc. | SAE ZEON® Sockets:                     |
|---------|----------------------------------------|
|         | 1/4" Dr.:                              |
|         | 3/16", 7/32", 1/4", 9/32", 5/16", 3/8" |
|         | 3/8" Dr.:                              |
|         | 7/16", 1/2", 9/16", 5/8", 11/16", 3/4" |
| 12 pc.  | Metric ZEON® Sockets:                  |
|         | 1/4" Dr.: 5, 6, 8, 10, 12, 13 MM       |
|         | 3/8" Dr.: 14, 15, 16, 17, 18, 19 MM    |
| 1 pc.   | 3/8" Dr. 90 Tooth Ratchet              |
| 1 pc.   | 3/8"(F) x 1/4"(M) Adapter              |
| 1 pc.   | 1/4" Dr. 6" Extension Bar              |
| 1 pc    | 3/8" Dr. 3" Extension Bar              |

Blow Molded Tray