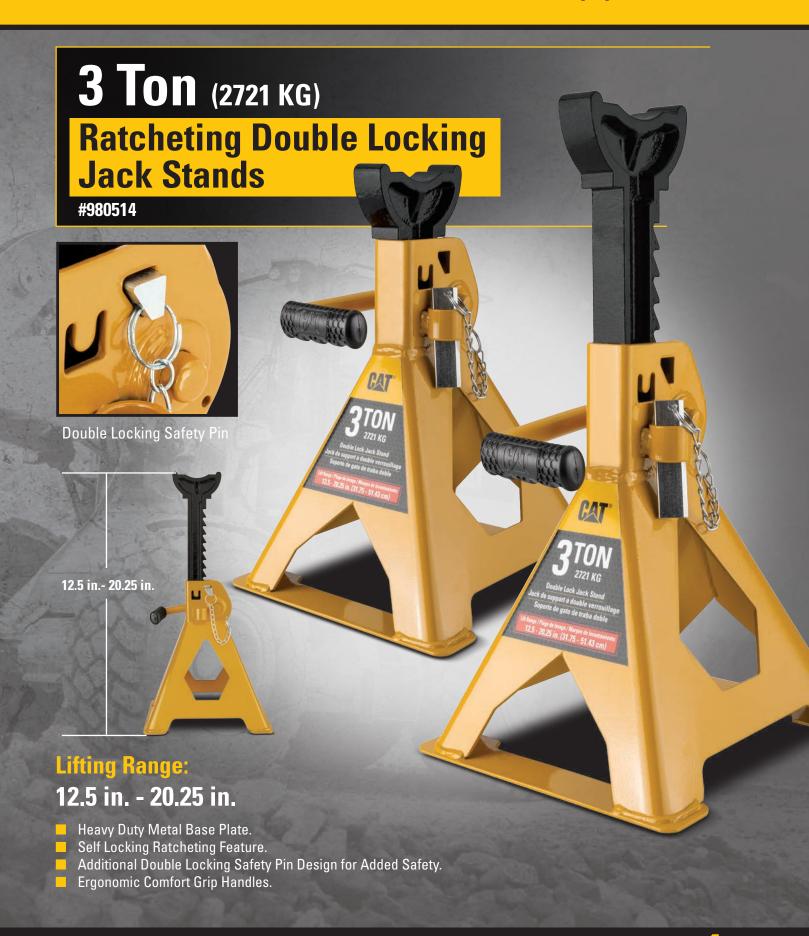

## **Heavy Duty Lift Equipment**



## **Heavy Duty Lift Equipment**







- Cat® Heavy Duty Hydraulic Jacks Program Offers Unique Patented Solutions for the Heavy DIY'er and Professional Technician.
- Unique Features Add Convenience and Save Time.
- A Solution for Everyone from Lifting Motorcycles and ATVs to Cars and Trucks to Ride on Lawn Mowers.















- Perfect Jack for All Types of Trucks, Jeeps, SUVs, Lifted and Off Road Vehicles.
- Bottom Skid Plate Keeps Jack Stable and Level on Soft Surfaces Like Sand or Gravel.
- Extension Adapter Increases the Overall Max Lift Height by 7-3/4 in.
- Oversized Wheels for Easy Rolling on Any Surface.
- Hybrid Steel / Aluminum Construction.



Parts tray to prevent losing hardware

and lug nuts.





Products and Packaging

ASME PASE