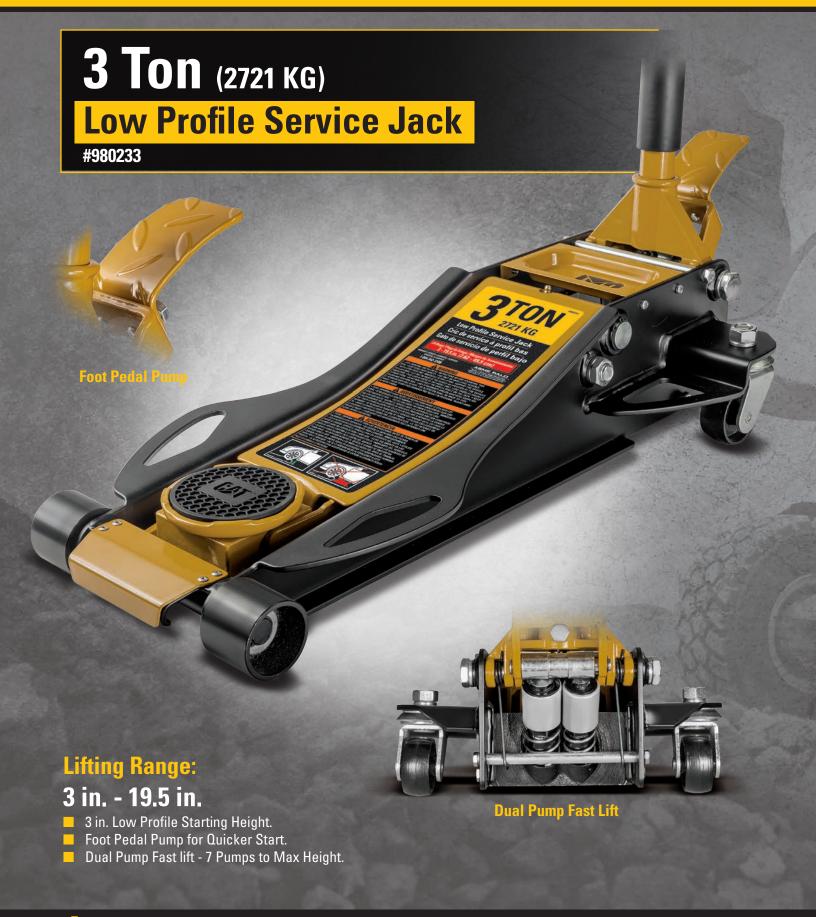

## **Heavy Duty Lift Equipment**



## **Heavy Duty Lift Equipment**







- Cat® Heavy Duty Hydraulic Jacks Program Offers Unique Patented Solutions for the Heavy DIY'er and Professional Technician.
- Unique Features Add Convenience and Save Time.
- A Solution for Everyone from Lifting Motorcycles and ATVs to Cars and Trucks to Ride on Lawn Mowers.















- Perfect Jack for All Types of Trucks, Jeeps, SUVs, Lifted and Off Road Vehicles.
- Bottom Skid Plate Keeps Jack Stable and Level on Soft Surfaces Like Sand or Gravel.
- Extension Adapter Increases the Overall Max Lift Height by 7-3/4 in.
- Oversized Wheels for Easy Rolling on Any Surface.
- Hybrid Steel / Aluminum Construction.



Parts tray to prevent losing hardware

and lug nuts.





Products and Packaging

ASME PASE