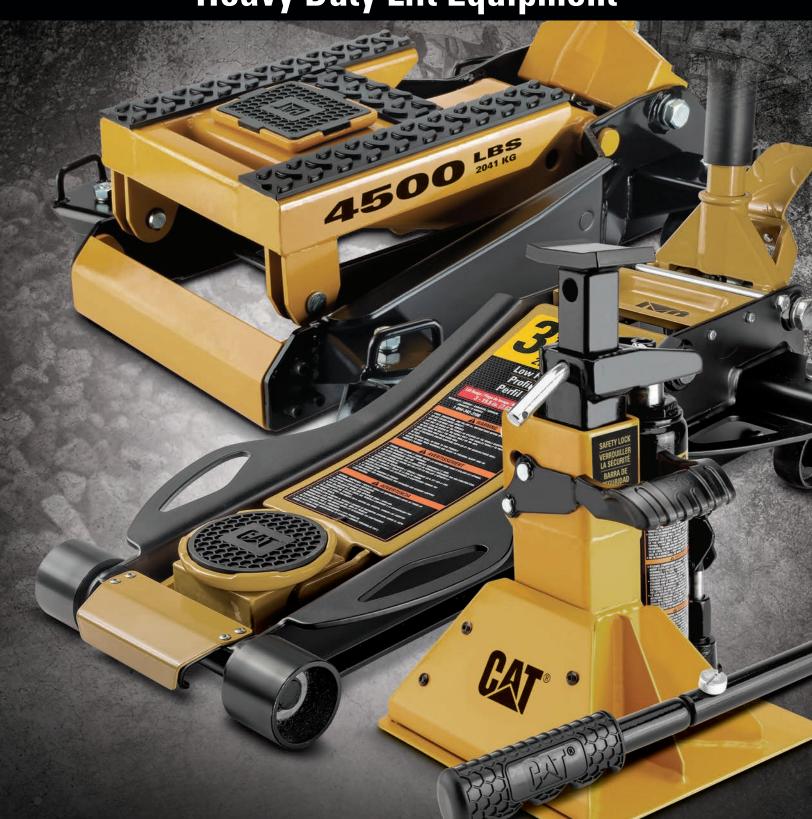

## **Heavy Duty Lift Equipment**

- Cat® Heavy Duty Hydraulic Jacks Program Offers Unique Patented Solutions for the Heavy DIY'er and Professional Technician.
- Unique Features Add Convenience and Save Time.
- A Solution for Everyone from Lifting Motorcycles and ATVs to Cars and Trucks to Ride on Lawn Mowers.