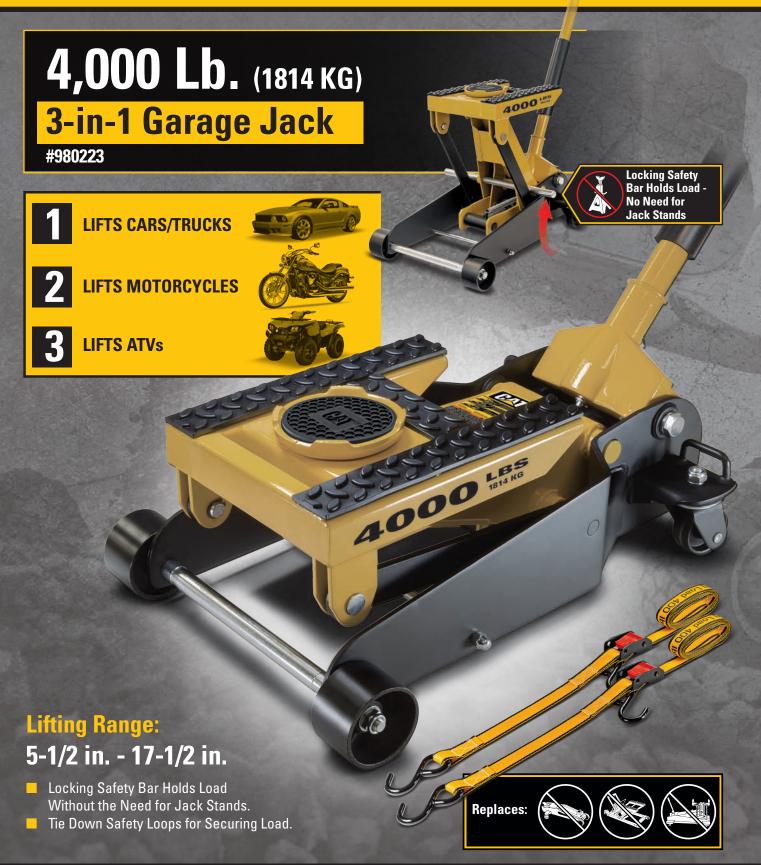

## **Heavy Duty Lift Equipment**

- Cat® Heavy Duty Hydraulic Jacks Program Offers Unique Patented Solutions for the Heavy DIY'er and Professional Technician.
- Unique Features Add Convenience and Save Time.
- A Solution for Everyone from Lifting Motorcycles and ATVs to Cars and Trucks to Ride on Lawn Mowers.