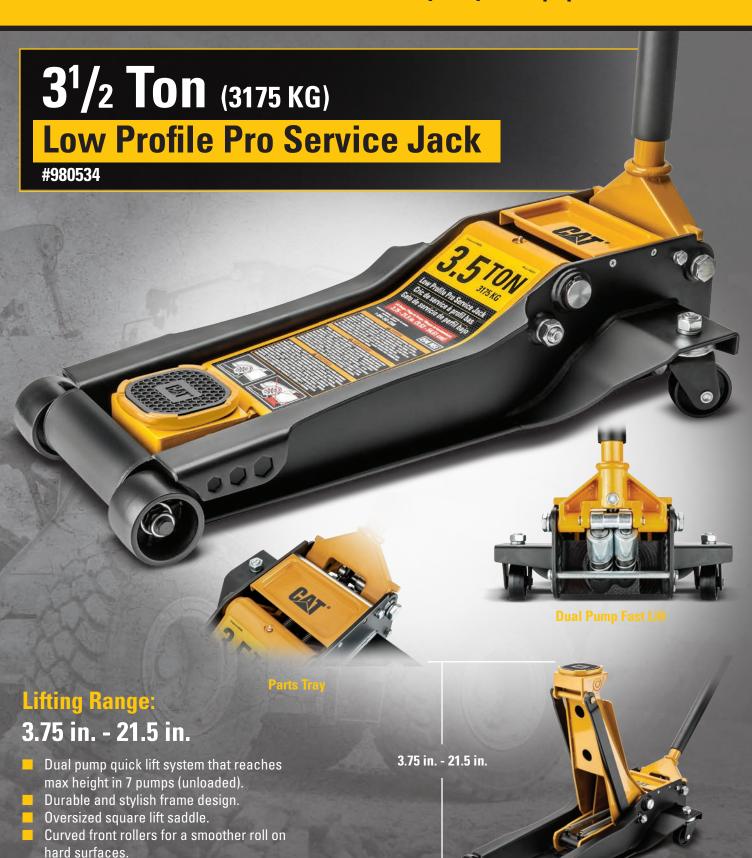

Parts tray to prevent losing hardware

and lug nuts.

Products and Packaging

ASME PASE