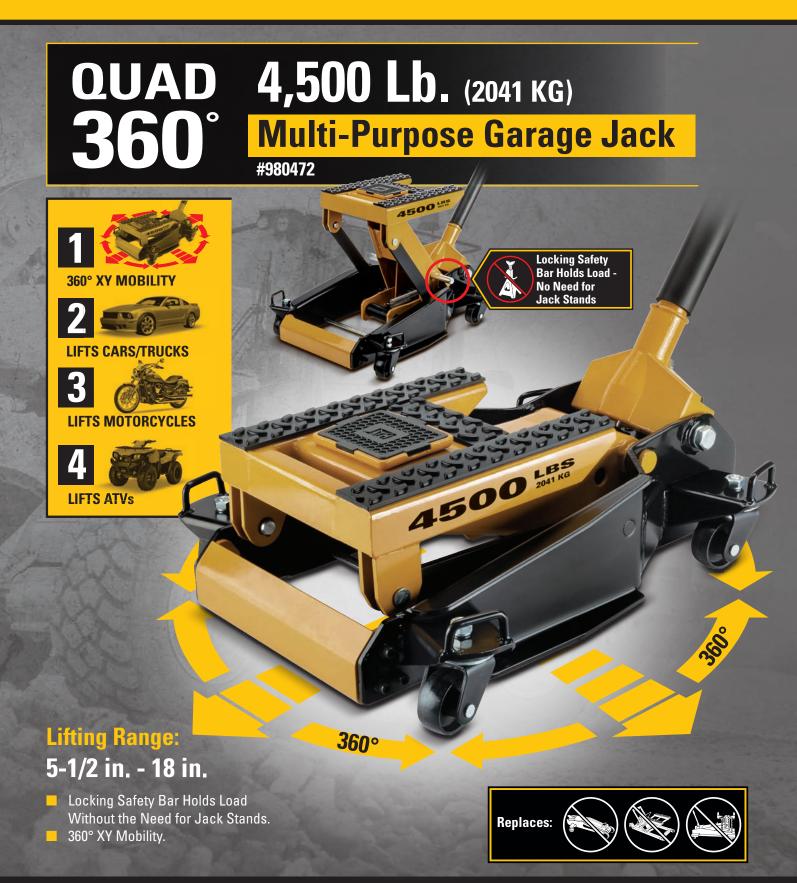

## **Heavy Duty Lift Equipment**

- Cat® Heavy Duty Hydraulic Jacks Program Offers Unique Patented Solutions for the Heavy DIY'er and Professional Technician.
- Unique Features Add Convenience and Save Time.
- A Solution for Everyone from Lifting Motorcycles and ATVs to Cars and Trucks to Ride on Lawn Mowers.

- Perfect Jack for All Types of Trucks, Jeeps, SUVs, Lifted and Off Road Vehicles.
- Bottom Skid Plate Keeps Jack Stable and Level on Soft Surfaces Like Sand or Gravel.
- Extension Adapter Increases the Overall Max Lift Height by 7-3/4 in.
- Oversized Wheels for Easy Rolling on Any Surface.
- Hybrid Steel / Aluminum Construction.