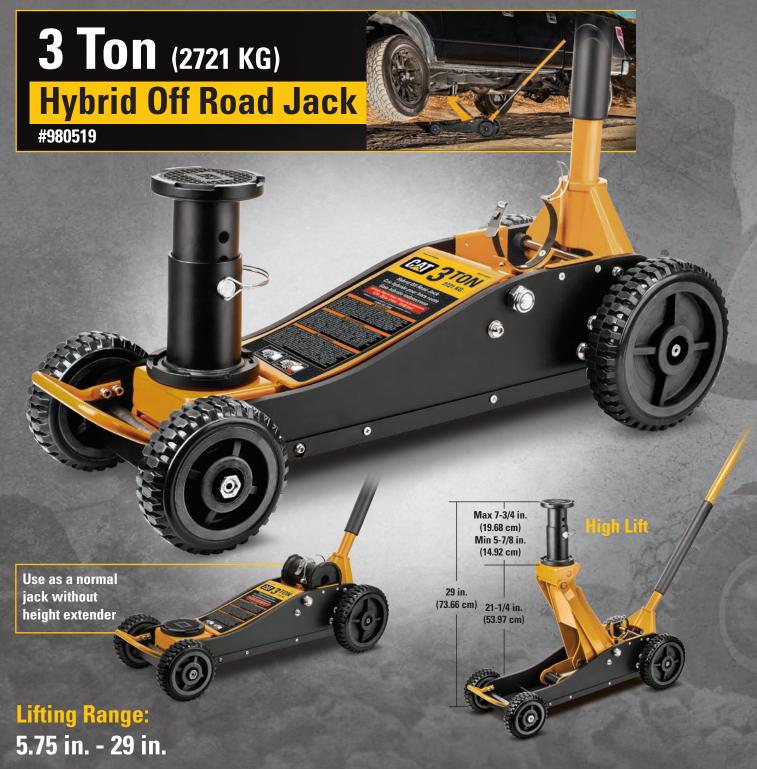

- Perfect Jack for All Types of Trucks, Jeeps, SUVs, Lifted and Off Road Vehicles.
- Bottom Skid Plate Keeps Jack Stable and Level on Soft Surfaces Like Sand or Gravel.
- Extension Adapter Increases the Overall Max Lift Height by 7-3/4 in.
- Oversized Wheels for Easy Rolling on Any Surface.
- Hybrid Steel / Aluminum Construction.