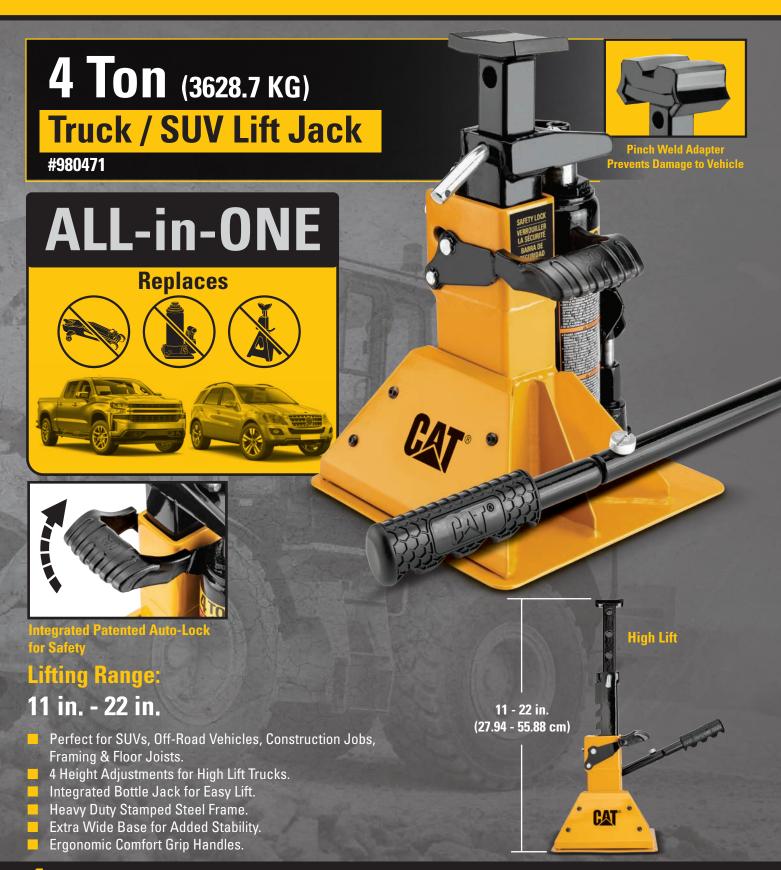

- Perfect Jack for All Types of Trucks, Jeeps, SUVs, Lifted and Off Road Vehicles.
- Bottom Skid Plate Keeps Jack Stable and Level on Soft Surfaces Like Sand or Gravel.
- Extension Adapter Increases the Overall Max Lift Height by 7-3/4 in.
- Oversized Wheels for Easy Rolling on Any Surface.
- Hybrid Steel / Aluminum Construction.