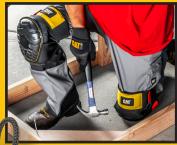

#### **Ultra Soft Non-Slip Knee Pads** with Non-Slip Surface

#980817ECT Large

- Extra thick inner EVA foam cushions knee impact
- Elastic adjusting straps for behind the knee non-binding comfort
- Durable hard outer shell

**Thicker inner EVA foam** 

**Neoprene strap for** behind the knee non-binding comfort

Double strapping above and belov knee eliminates binding

Hangable

TPR Rubber surface for non-slip working

©2022 Caterpillar. CAT, CATERPILLAR, their respective logos, "Caterpillar Yellow,"