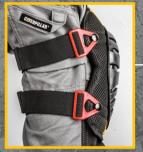

Extra thick EVA foam and neoprene materials combined with hook & loop fastening options, all for comfort and minimal back of the knee binding for those long drawn out projects.

# **Ultra Soft Synthetic** Leather Knee Pads

**#980748ECT** Large

#980768ECT

Medium

- Extra thick inner EVA foam cushions knee impact
- Neoprene hook & loop adjusting strap for behind the knee non-binding comfort
- Storage hang loop