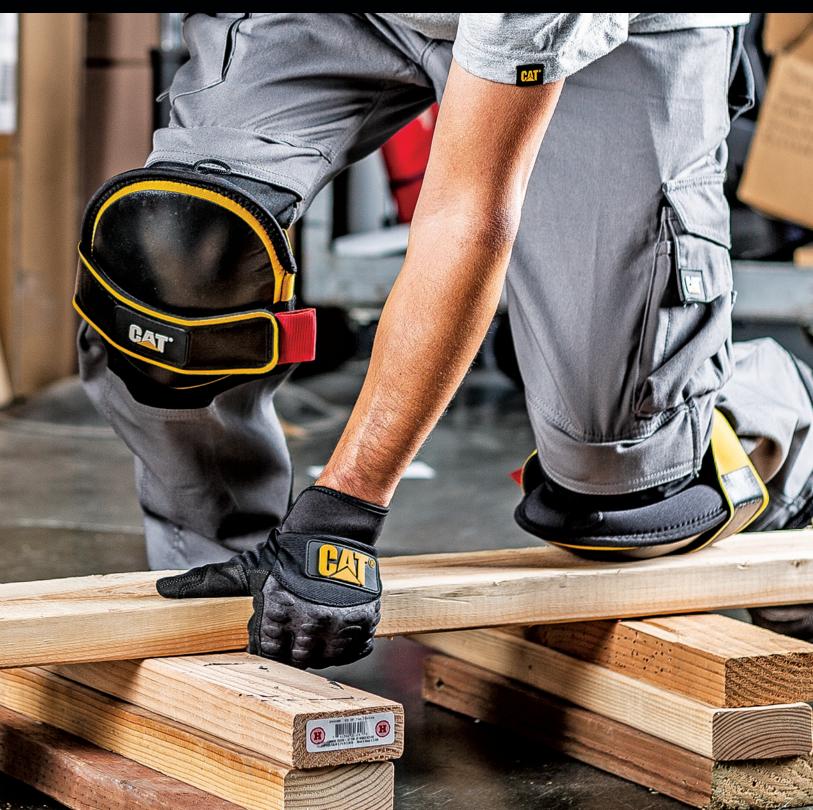

# **CAT** Knee Pads

For Industrial, serious DIY or general around house or office, CAT® knee pads offer top quality materials and workmanship and give selections for use on rough (rock, glass) surfaces or non-slip hard and soft cover material for flooring and other smooth surfaces.

Extra thick EVA foam and neoprene materials combined with hook & loop fastening options, all for comfort and minimal back of the knee binding for those long drawn out projects.