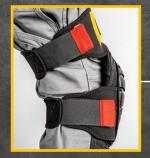

Thicker inner EVA foam

Double strapping above and below knee eliminates binding

**Durable hard outer shell** 

Hangable

**Thicker inner EVA foam** 

**Neoprene strap for** behind the knee non-binding comfort

Double strapping above and belov knee eliminates binding

Hangable

TPR Rubber surface for non-slip working

©2022 Caterpillar. CAT, CATERPILLAR, their respective logos, "Caterpillar Yellow,"