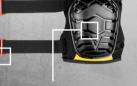

# **Ultra Soft Knee Pads -Rough Surface Use**

#980760ECT Large

- Extra thick inner EVA foam cushions knee impact
- Elastic adjusting straps with adjusting hooks
- Storage hang loop
- Durable hard outer shell

Thicker inner EVA foam

Double strapping above and below knee eliminates binding

**Durable hard outer shell** 

Hangable