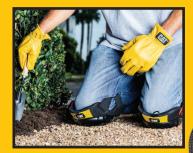

# **Ultra Soft Knee Pads -Rough Surface Use**

#980760ECT Large

- Extra thick inner EVA foam cushions knee impact
- Elastic adjusting straps with adjusting hooks
- Storage hang loop
- Durable hard outer shell

Thicker inner EVA foam

Double strapping above and below knee eliminates binding

**Durable hard outer shell** 

Hangable