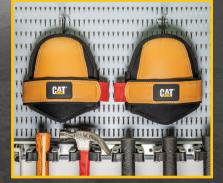

# **Knee Pads**



# **CAT** Knee Pads

For Industrial, serious DIY or general around house or office, CAT® knee pads offer top quality materials and workmanship and give selections for use on rough (rock, glass) surfaces or non-slip hard and soft cover material for flooring and other smooth surfaces.

Extra thick EVA foam and neoprene materials combined with hook & loop fastening options, all for comfort and minimal back of the knee binding for those long drawn out projects.











# **Ultra Soft Synthetic** Leather Knee Pads

**#980748ECT** Large

#980768ECT

Medium

- Extra thick inner EVA foam cushions knee impact
- Neoprene hook & loop adjusting strap for behind the knee non-binding comfort
- Storage hang loop

Thicker inner **EVA** foam









CAT



Hangeable

# **Ultra Soft Knee Pads -Rough Surface Use**

#980760ECT Large

- Extra thick inner EVA foam cushions knee impact
- Elastic adjusting straps with adjusting hooks
- Storage hang loop
- Durable hard outer shell

Thicker inner EVA foam



Double strapping above and below knee eliminates binding



**Durable hard outer shell** 



Hangable

#### **Ultra Soft Non-Slip Knee Pads** with Non-Slip Surface

#980817ECT Large

- Extra thick inner EVA foam cushions knee impact
- Elastic adjusting straps for behind the knee non-binding comfort
- Durable hard outer shell

**Thicker inner EVA foam** 



**Neoprene strap for** behind the knee non-binding comfort

Double strapping above and belov knee eliminates binding



Hangable



TPR Rubber surface for non-slip working

©2022 Caterpillar.