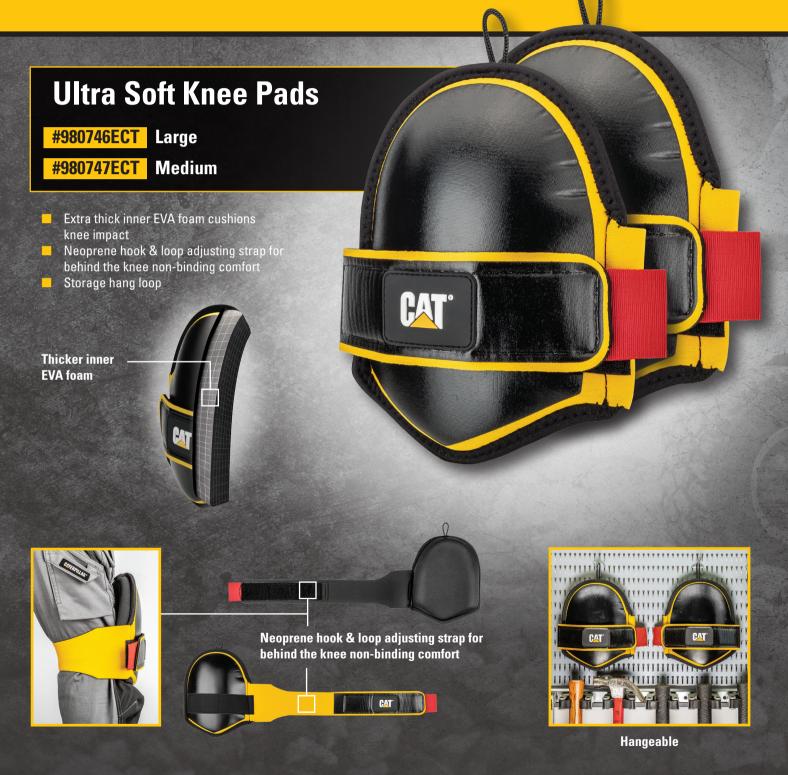

# **Ultra Soft Synthetic** Leather Knee Pads

**#980748ECT** Large

#980768ECT

Medium

- Extra thick inner EVA foam cushions knee impact
- Neoprene hook & loop adjusting strap for behind the knee non-binding comfort
- Storage hang loop

Thicker inner **EVA** foam

CAT

Hangeable