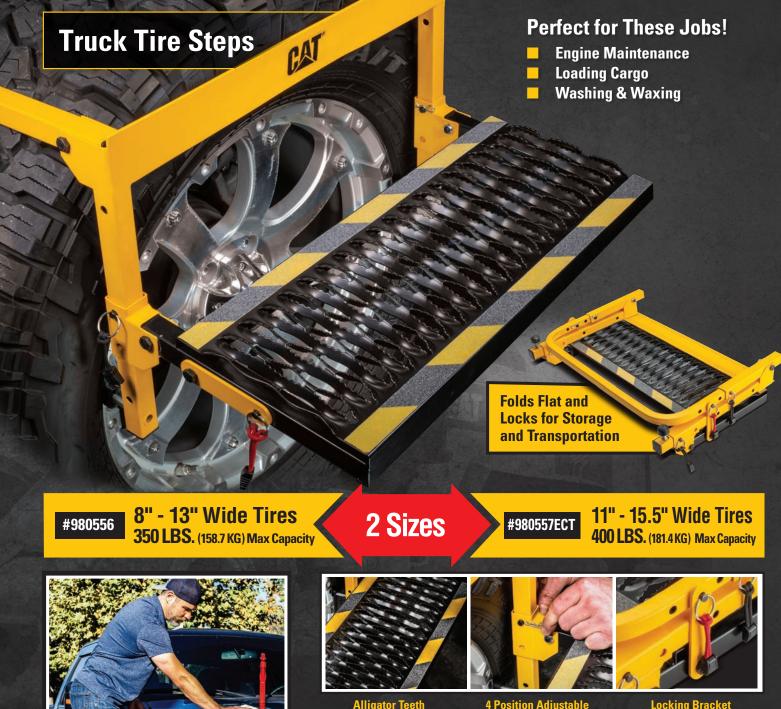

## **Automotive Tire Accessories**

Alligator Teeth Non-Slip Surface

4 Position Adjustable Step Height

Locking Bracket Keeps Unit Folded

Adjustable Rubber Bumpers Protect Wheel Surfaces

Folding Design Saves Storage Space