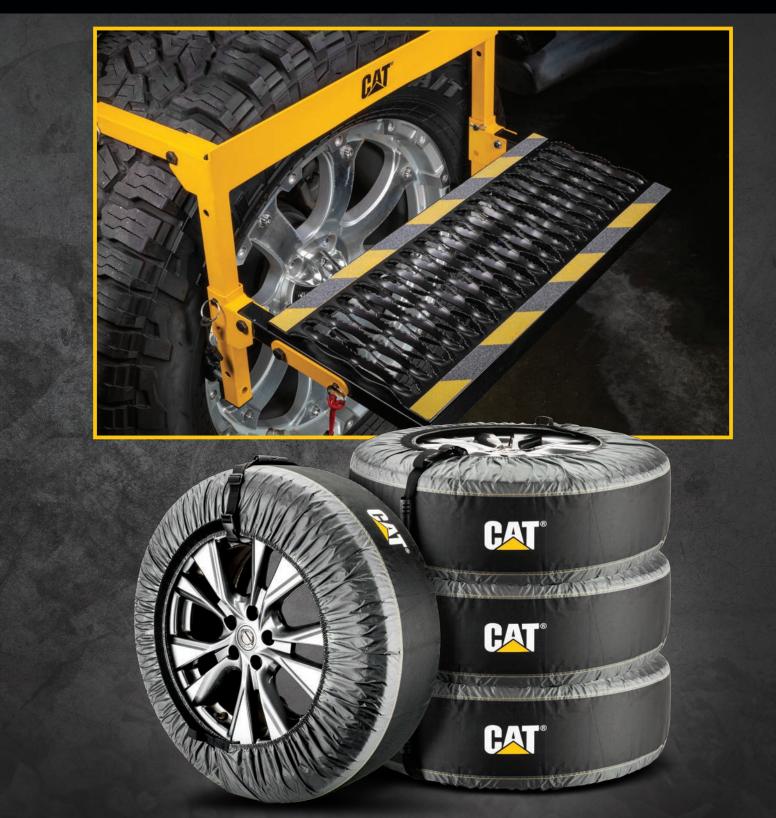

## **Automotive Tire Accessories**

Alligator Teeth Non-Slip Surface

4 Position Adjustable Step Height

Locking Bracket Keeps Unit Folded

Adjustable Rubber Bumpers Protect Wheel Surfaces

Folding Design Saves Storage Space