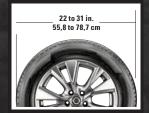

## **FITS TIRES**

22 to 31 in. / 55,8 to 78,7 cm

Adjusts to Fit Tires 22 to 31 in. (55,8 to 78,7 cm)

Comfort Carry Handle Transfers Weight from Cover to Tire to Prevent Tearing

Adjustable Cam Buckle on Handle