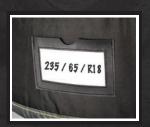

## **Automotive Tire Accessories**









Alligator Teeth Non-Slip Surface

4 Position Adjustable Step Height

Locking Bracket Keeps Unit Folded



Adjustable Rubber Bumpers Protect Wheel Surfaces



Folding Design Saves Storage Space







## **Performance Features**

- Handle Loop Transfers
   Weight from Cover to
   Tire to Prevent Tearing
- Made of Durable Polyester Materials

## **FITS TIRES**

22 to 31 in. / 55,8 to 78,7 cm





Adjusts to Fit Tires 22 to 31 in. (55,8 to 78,7 cm)



Comfort Carry Handle Transfers Weight from Cover to Tire to Prevent Tearing



Adjustable Cam Buckle on Handle



Transparent Window for Tire Size Card



Hook and Loop
Size Adjustments