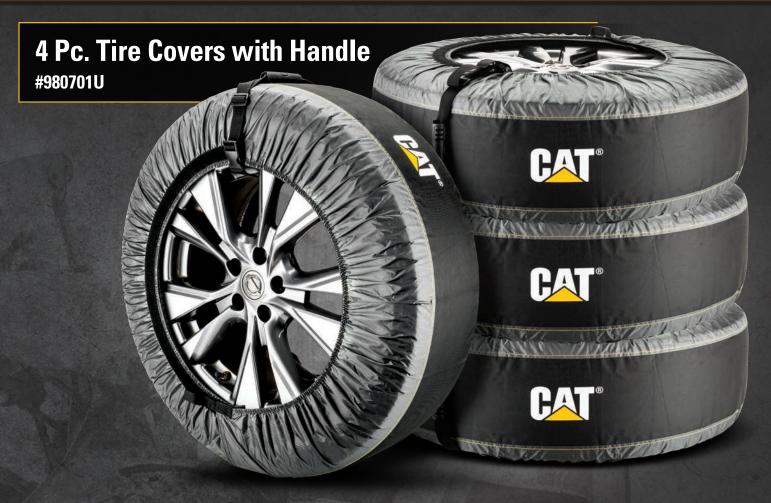

## **Performance Features**

- Handle Loop Transfers
   Weight from Cover to
   Tire to Prevent Tearing
- Made of Durable Polyester Materials

## **FITS TIRES**

22 to 31 in. / 55,8 to 78,7 cm

Adjusts to Fit Tires 22 to 31 in. (55,8 to 78,7 cm)

Comfort Carry Handle Transfers Weight from Cover to Tire to Prevent Tearing

Adjustable Cam Buckle on Handle

Transparent Window for Tire Size Card

Hook and Loop
Size Adjustments