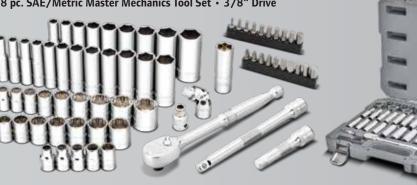

# **Program Offering**

| Retail#                                                                                                                                                                                             | Commercial#                                                              | Description                                                                                                                                                                                                                                                                                                                                                                                                                                                                                                                                                                                                                                                                                                                                                                                                                                                                                                                                                     |
|-----------------------------------------------------------------------------------------------------------------------------------------------------------------------------------------------------|--------------------------------------------------------------------------|-----------------------------------------------------------------------------------------------------------------------------------------------------------------------------------------------------------------------------------------------------------------------------------------------------------------------------------------------------------------------------------------------------------------------------------------------------------------------------------------------------------------------------------------------------------------------------------------------------------------------------------------------------------------------------------------------------------------------------------------------------------------------------------------------------------------------------------------------------------------------------------------------------------------------------------------------------------------|
|                                                                                                                                                                                                     | Bit Sockets:                                                             | Description                                                                                                                                                                                                                                                                                                                                                                                                                                                                                                                                                                                                                                                                                                                                                                                                                                                                                                                                                     |
| 752027                                                                                                                                                                                              | 752027X                                                                  | 8 Pc. Metric Hex Bit Set                                                                                                                                                                                                                                                                                                                                                                                                                                                                                                                                                                                                                                                                                                                                                                                                                                                                                                                                        |
| 752027                                                                                                                                                                                              | 752027X<br>752028X                                                       | 8 Pc. SAE Hex Bit Set                                                                                                                                                                                                                                                                                                                                                                                                                                                                                                                                                                                                                                                                                                                                                                                                                                                                                                                                           |
| 752029                                                                                                                                                                                              | 752029X                                                                  | 3 Pc. Metric Large Bit Set                                                                                                                                                                                                                                                                                                                                                                                                                                                                                                                                                                                                                                                                                                                                                                                                                                                                                                                                      |
| 752030                                                                                                                                                                                              | 752030X                                                                  | 3 Pc. SAE Large Bit Set                                                                                                                                                                                                                                                                                                                                                                                                                                                                                                                                                                                                                                                                                                                                                                                                                                                                                                                                         |
| 752031                                                                                                                                                                                              | 752031X                                                                  | 12 Pc. Tamper Proof Torx® Bit Socket Set                                                                                                                                                                                                                                                                                                                                                                                                                                                                                                                                                                                                                                                                                                                                                                                                                                                                                                                        |
| 752032                                                                                                                                                                                              | 752032X                                                                  | 11 Pc. Tamper Proof Torx® Plus Bit Socket Set                                                                                                                                                                                                                                                                                                                                                                                                                                                                                                                                                                                                                                                                                                                                                                                                                                                                                                                   |
| 752033                                                                                                                                                                                              | 752033X                                                                  | 3 Pc. E-Torx® Plus Socket Set                                                                                                                                                                                                                                                                                                                                                                                                                                                                                                                                                                                                                                                                                                                                                                                                                                                                                                                                   |
| 752034                                                                                                                                                                                              | 752034X                                                                  | 8 Pc. E-Torx® Plus Socket Set                                                                                                                                                                                                                                                                                                                                                                                                                                                                                                                                                                                                                                                                                                                                                                                                                                                                                                                                   |
| 752035                                                                                                                                                                                              | 752035X                                                                  | 10 Pc. Metric Universal Socket Set                                                                                                                                                                                                                                                                                                                                                                                                                                                                                                                                                                                                                                                                                                                                                                                                                                                                                                                              |
| 752036                                                                                                                                                                                              | 752036X                                                                  | 7 Pc. SAE Universal Socket Set                                                                                                                                                                                                                                                                                                                                                                                                                                                                                                                                                                                                                                                                                                                                                                                                                                                                                                                                  |
| 752037                                                                                                                                                                                              | 752037X                                                                  | 5 Pc. XZN Triple Square Bit Socket Set                                                                                                                                                                                                                                                                                                                                                                                                                                                                                                                                                                                                                                                                                                                                                                                                                                                                                                                          |
| 752038                                                                                                                                                                                              | 752038X                                                                  | 3 Pc. XZN Tamper Triple Square Bit Socket Set                                                                                                                                                                                                                                                                                                                                                                                                                                                                                                                                                                                                                                                                                                                                                                                                                                                                                                                   |
| 752039                                                                                                                                                                                              | 752039X                                                                  | 9 Pc. Metric Damaged Fastener Socket Set                                                                                                                                                                                                                                                                                                                                                                                                                                                                                                                                                                                                                                                                                                                                                                                                                                                                                                                        |
| 752040                                                                                                                                                                                              | 752040X                                                                  | 9 Pc. SAE Damaged Fastener Socket Set                                                                                                                                                                                                                                                                                                                                                                                                                                                                                                                                                                                                                                                                                                                                                                                                                                                                                                                           |
| 752041                                                                                                                                                                                              | 752041X                                                                  | 8 Pc. Metric Non-Slip Hex Bit Socket Set                                                                                                                                                                                                                                                                                                                                                                                                                                                                                                                                                                                                                                                                                                                                                                                                                                                                                                                        |
| 752042                                                                                                                                                                                              | 752042X                                                                  | 8 Pc. SAE Non-Slip Hex Bit Socket Set                                                                                                                                                                                                                                                                                                                                                                                                                                                                                                                                                                                                                                                                                                                                                                                                                                                                                                                           |
| 752043                                                                                                                                                                                              | 752043X                                                                  | 11 Pc. 1/4" Dr. Metric Shallow Socket Set (6 Pt.)                                                                                                                                                                                                                                                                                                                                                                                                                                                                                                                                                                                                                                                                                                                                                                                                                                                                                                               |
| 752044                                                                                                                                                                                              | 752044X                                                                  | 11 Pc. 1/4" Dr. SAE Shallow Socket Set (6 Pt.)                                                                                                                                                                                                                                                                                                                                                                                                                                                                                                                                                                                                                                                                                                                                                                                                                                                                                                                  |
| 752045                                                                                                                                                                                              | 752045X                                                                  | 11 Pc. 1/4" Dr. Metric Deep Socket Set (6 Pt.)                                                                                                                                                                                                                                                                                                                                                                                                                                                                                                                                                                                                                                                                                                                                                                                                                                                                                                                  |
| 752046                                                                                                                                                                                              | 752046X                                                                  | 11 Pc. 1/4" Dr. SAE Deep Socket Set (6 Pt.)                                                                                                                                                                                                                                                                                                                                                                                                                                                                                                                                                                                                                                                                                                                                                                                                                                                                                                                     |
| 752047                                                                                                                                                                                              | 752047X                                                                  | 11 Pc. 3/8" Dr. Metric Shallow Socket Set (12 Pt.)                                                                                                                                                                                                                                                                                                                                                                                                                                                                                                                                                                                                                                                                                                                                                                                                                                                                                                              |
| 752048                                                                                                                                                                                              | 752048X                                                                  | 10 Pc. 3/8" Dr. SAE Shallow Socket Set (12 Pt.)                                                                                                                                                                                                                                                                                                                                                                                                                                                                                                                                                                                                                                                                                                                                                                                                                                                                                                                 |
| 752049                                                                                                                                                                                              | 752049X                                                                  | 11 Pc. 3/8" Dr. Metric Deep Socket Set (6 Pt.)                                                                                                                                                                                                                                                                                                                                                                                                                                                                                                                                                                                                                                                                                                                                                                                                                                                                                                                  |
| 752050                                                                                                                                                                                              | 752050X                                                                  | 10 Pc. 3/8" Dr. SAE Deep Socket Set (6 Pt.)                                                                                                                                                                                                                                                                                                                                                                                                                                                                                                                                                                                                                                                                                                                                                                                                                                                                                                                     |
| 752051                                                                                                                                                                                              | 752051X                                                                  | 12 Pc. 1/2" Dr. Metric Shallow Socket Set (12 Pt.)                                                                                                                                                                                                                                                                                                                                                                                                                                                                                                                                                                                                                                                                                                                                                                                                                                                                                                              |
| 752052                                                                                                                                                                                              | 752052X                                                                  | 12 Pc. 1/2" Dr. SAE Shallow Socket Set (12 Pt.)                                                                                                                                                                                                                                                                                                                                                                                                                                                                                                                                                                                                                                                                                                                                                                                                                                                                                                                 |
| 752053                                                                                                                                                                                              | 752053X                                                                  | 12 Pc. 1/2" Dr. Metric Deep Socket Set (6 Pt.)                                                                                                                                                                                                                                                                                                                                                                                                                                                                                                                                                                                                                                                                                                                                                                                                                                                                                                                  |
| 752054                                                                                                                                                                                              | 752054X                                                                  | 12 Pc. 1/2" Dr. SAE Deep Socket Set (6 Pt.)                                                                                                                                                                                                                                                                                                                                                                                                                                                                                                                                                                                                                                                                                                                                                                                                                                                                                                                     |
| Accessory                                                                                                                                                                                           | Sets:                                                                    |                                                                                                                                                                                                                                                                                                                                                                                                                                                                                                                                                                                                                                                                                                                                                                                                                                                                                                                                                                 |
| 752055                                                                                                                                                                                              | 752055X                                                                  | 11 Pc. Socket Accessories Set                                                                                                                                                                                                                                                                                                                                                                                                                                                                                                                                                                                                                                                                                                                                                                                                                                                                                                                                   |
| , 52055                                                                                                                                                                                             | 7520557                                                                  | TTTC. SOCKCET (CCCSSOTICS SCE                                                                                                                                                                                                                                                                                                                                                                                                                                                                                                                                                                                                                                                                                                                                                                                                                                                                                                                                   |
| 752056                                                                                                                                                                                              | 752056X                                                                  | 3 Pc. 1/4", 3/8" & 1/2" Dr. 10" Extenstion Set                                                                                                                                                                                                                                                                                                                                                                                                                                                                                                                                                                                                                                                                                                                                                                                                                                                                                                                  |
| 752056                                                                                                                                                                                              |                                                                          | 3 Pc. 1/4", 3/8" & 1/2" Dr. 10" Extenstion Set                                                                                                                                                                                                                                                                                                                                                                                                                                                                                                                                                                                                                                                                                                                                                                                                                                                                                                                  |
| 752056                                                                                                                                                                                              | 752056X                                                                  | 3 Pc. 1/4", 3/8" & 1/2" Dr. 10" Extenstion Set                                                                                                                                                                                                                                                                                                                                                                                                                                                                                                                                                                                                                                                                                                                                                                                                                                                                                                                  |
| 752056<br>Wrenches                                                                                                                                                                                  | 752056X<br><b>&amp; Wrench Sets</b>                                      | 3 Pc. 1/4", 3/8" & 1/2" Dr. 10" Extenstion Set<br>:                                                                                                                                                                                                                                                                                                                                                                                                                                                                                                                                                                                                                                                                                                                                                                                                                                                                                                             |
| 752056<br>Wrenches<br>752058                                                                                                                                                                        | 752056X<br><b>&amp; Wrench Sets</b><br>752058X                           | 3 Pc. 1/4", 3/8" & 1/2" Dr. 10" Extenstion Set  11 Pc. SAE Long Pattern Wrench Set                                                                                                                                                                                                                                                                                                                                                                                                                                                                                                                                                                                                                                                                                                                                                                                                                                                                              |
| 752056<br><b>Wrenches</b><br>752058<br>752057                                                                                                                                                       | 752056X<br><b>&amp; Wrench Sets</b><br>752058X<br>752057X                | 3 Pc. 1/4", 3/8" & 1/2" Dr. 10" Extenstion Set  11 Pc. SAE Long Pattern Wrench Set  11 Pc. Metric Long Pattern Wrench Set                                                                                                                                                                                                                                                                                                                                                                                                                                                                                                                                                                                                                                                                                                                                                                                                                                       |
| 752056  Wrenches 752058 752057 755250                                                                                                                                                               | 752056X<br><b>&amp; Wrench Sets</b><br>752058X<br>752057X<br>755250X     | 3 Pc. 1/4", 3/8" & 1/2" Dr. 10" Extenstion Set  11 Pc. SAE Long Pattern Wrench Set  11 Pc. Metric Long Pattern Wrench Set  8" Adjustable Wrench                                                                                                                                                                                                                                                                                                                                                                                                                                                                                                                                                                                                                                                                                                                                                                                                                 |
| 752056  Wrenches 752058 752057 755250 755251 755252                                                                                                                                                 | 752056X  & Wrench Sets 752058X 752057X 755250X 755251X 755252X           | 3 Pc. 1/4", 3/8" & 1/2" Dr. 10" Extenstion Set  11 Pc. SAE Long Pattern Wrench Set 11 Pc. Metric Long Pattern Wrench Set 8" Adjustable Wrench 10" Adjustable Wrench                                                                                                                                                                                                                                                                                                                                                                                                                                                                                                                                                                                                                                                                                                                                                                                             |
| 752056  Wrenches 752058 752057 755250 755251                                                                                                                                                        | 752056X  & Wrench Sets 752058X 752057X 755250X 755251X 755252X           | 3 Pc. 1/4", 3/8" & 1/2" Dr. 10" Extenstion Set  11 Pc. SAE Long Pattern Wrench Set 11 Pc. Metric Long Pattern Wrench Set 8" Adjustable Wrench 10" Adjustable Wrench                                                                                                                                                                                                                                                                                                                                                                                                                                                                                                                                                                                                                                                                                                                                                                                             |
| 752056  Wrenches 752058 752057 755250 755251 755252  Mobile Tod                                                                                                                                     | 752056X  & Wrench Sets 752058X 752057X 755250X 755251X 755252X           | 3 Pc. 1/4", 3/8" & 1/2" Dr. 10" Extenstion Set  11 Pc. SAE Long Pattern Wrench Set  11 Pc. Metric Long Pattern Wrench Set  8" Adjustable Wrench  10" Adjustable Wrench  12" Adjustable Wrench                                                                                                                                                                                                                                                                                                                                                                                                                                                                                                                                                                                                                                                                                                                                                                   |
| 752056  Wrenches 752058 752057 755250 755251 755252  Mobile Too 752017                                                                                                                              | 752056X  & Wrench Sets 752058X 752057X 755250X 755251X 755252X           | 3 Pc. 1/4", 3/8" & 1/2" Dr. 10" Extenstion Set  11 Pc. SAE Long Pattern Wrench Set  11 Pc. Metric Long Pattern Wrench Set  8" Adjustable Wrench  10" Adjustable Wrench  12" Adjustable Wrench  66 Pc. SAE/Metric Master Mechanics Tool Set                                                                                                                                                                                                                                                                                                                                                                                                                                                                                                                                                                                                                                                                                                                      |
| 752056  Wrenches 752058 752057 755250 755251 755252  Mobile Too 752017 752018                                                                                                                       | 752056X  & Wrench Sets 752058X 752057X 755250X 755251X 755252X           | 3 Pc. 1/4", 3/8" & 1/2" Dr. 10" Extenstion Set  :  11 Pc. SAE Long Pattern Wrench Set  11 Pc. Metric Long Pattern Wrench Set  8" Adjustable Wrench  10" Adjustable Wrench  12" Adjustable Wrench  66 Pc. SAE/Metric Master Mechanics Tool Set  68 Pc. SAE/Metric Master Mechanics Tool Set                                                                                                                                                                                                                                                                                                                                                                                                                                                                                                                                                                                                                                                                      |
| 752056  Wrenches 752058 752057 755250 755251 755252  Mobile Too 752017 752018 752019                                                                                                                | 752056X  & Wrench Sets 752058X 752057X 755250X 755251X 755252X           | 3 Pc. 1/4", 3/8" & 1/2" Dr. 10" Extenstion Set  :  11 Pc. SAE Long Pattern Wrench Set  11 Pc. Metric Long Pattern Wrench Set  8" Adjustable Wrench  10" Adjustable Wrench  12" Adjustable Wrench  66 Pc. SAE/Metric Master Mechanics Tool Set  68 Pc. SAE/Metric Master Mechanics Tool Set  45 Pc. SAE/Metric Master Mechanics Tool Set                                                                                                                                                                                                                                                                                                                                                                                                                                                                                                                                                                                                                         |
| 752056  Wrenches 752058 752057 755250 755251 755252  Mobile Too 752017 752018 752019 752020                                                                                                         | 752056X  & Wrench Sets 752058X 752057X 755250X 755251X 755252X           | 3 Pc. 1/4", 3/8" & 1/2" Dr. 10" Extenstion Set  :  11 Pc. SAE Long Pattern Wrench Set  11 Pc. Metric Long Pattern Wrench Set  8" Adjustable Wrench  10" Adjustable Wrench  12" Adjustable Wrench  66 Pc. SAE/Metric Master Mechanics Tool Set  68 Pc. SAE/Metric Master Mechanics Tool Set  45 Pc. SAE/Metric Master Mechanics Tool Set  101 pc. SAE/Metric Master Mechanics Tool Set                                                                                                                                                                                                                                                                                                                                                                                                                                                                                                                                                                           |
| 752056  Wrenches 752058 752057 755250 755251 755252  Mobile Too 752017 752018 752019 752020 752022                                                                                                  | 752056X  & Wrench Sets 752058X 752057X 755250X 755251X 755252X           | 3 Pc. 1/4", 3/8" & 1/2" Dr. 10" Extenstion Set  11 Pc. SAE Long Pattern Wrench Set  11 Pc. Metric Long Pattern Wrench Set  8" Adjustable Wrench  10" Adjustable Wrench  12" Adjustable Wrench  66 Pc. SAE/Metric Master Mechanics Tool Set  68 Pc. SAE/Metric Master Mechanics Tool Set  45 Pc. SAE/Metric Master Mechanics Tool Set  101 pc. SAE/Metric Master Mechanics Tool Set  205 Pc. SAE/Metric Master Mechanics Tool Set                                                                                                                                                                                                                                                                                                                                                                                                                                                                                                                                |
| 752056  Wrenches 752058 752057 755250 755251 755252  Mobile Too 752017 752018 752019 752020 752022 752023                                                                                           | 752056X  & Wrench Sets 752058X 752057X 755250X 755251X 755252X           | 3 Pc. 1/4", 3/8" & 1/2" Dr. 10" Extenstion Set  11 Pc. SAE Long Pattern Wrench Set  11 Pc. Metric Long Pattern Wrench Set  8" Adjustable Wrench  10" Adjustable Wrench  12" Adjustable Wrench  66 Pc. SAE/Metric Master Mechanics Tool Set  68 Pc. SAE/Metric Master Mechanics Tool Set  45 Pc. SAE/Metric Master Mechanics Tool Set  101 pc. SAE/Metric Master Mechanics Tool Set  205 Pc. SAE/Metric Master Mechanics Tool Set  52 Pc. Torx® SAE/MM Master Socket & Bit Socket Set                                                                                                                                                                                                                                                                                                                                                                                                                                                                            |
| 752056  Wrenches 752058 752057 755250 755251 755252  Mobile Tod 752017 752018 752019 752020 752022 752023 752024                                                                                    | 752056X  & Wrench Sets 752058X 752057X 755250X 755251X 755252X           | 3 Pc. 1/4", 3/8" & 1/2" Dr. 10" Extenstion Set  11 Pc. SAE Long Pattern Wrench Set  11 Pc. Metric Long Pattern Wrench Set  8" Adjustable Wrench  10" Adjustable Wrench  12" Adjustable Wrench  66 Pc. SAE/Metric Master Mechanics Tool Set  68 Pc. SAE/Metric Master Mechanics Tool Set  45 Pc. SAE/Metric Master Mechanics Tool Set  101 pc. SAE/Metric Master Mechanics Tool Set  205 Pc. SAE/Metric Master Mechanics Tool Set  52 Pc. Torx® SAE/MM Master Socket & Bit Socket Set                                                                                                                                                                                                                                                                                                                                                                                                                                                                            |
| 752056  Wrenches 752058 752057 755250 755251 755252  Mobile Tod 752017 752018 752019 752020 752022 752023 752024  Pliers:                                                                           | 752056X  & Wrench Sets 752058X 752057X 755250X 755251X 755252X  ol Sets: | 3 Pc. 1/4", 3/8" & 1/2" Dr. 10" Extenstion Set  11 Pc. SAE Long Pattern Wrench Set  11 Pc. Metric Long Pattern Wrench Set  8" Adjustable Wrench  10" Adjustable Wrench  12" Adjustable Wrench  66 Pc. SAE/Metric Master Mechanics Tool Set  68 Pc. SAE/Metric Master Mechanics Tool Set  45 Pc. SAE/Metric Master Mechanics Tool Set  101 pc. SAE/Metric Master Mechanics Tool Set  205 Pc. SAE/Metric Master Mechanics Tool Set  52 Pc. Torx® SAE/MM Master Socket & Bit Socket Set  101 Pc. Special Solutions Tool Set                                                                                                                                                                                                                                                                                                                                                                                                                                        |
| 752056  Wrenches 752058 752057 755250 755251 755252  Mobile Too 752017 752018 752019 752020 752022 752023 752024  Pliers: 755602                                                                    | 752056X  & Wrench Sets 752058X 752057X 755250X 755251X 755252X  ol Sets: | 3 Pc. 1/4", 3/8" & 1/2" Dr. 10" Extenstion Set  11 Pc. SAE Long Pattern Wrench Set  11 Pc. Metric Long Pattern Wrench Set  8" Adjustable Wrench  10" Adjustable Wrench  12" Adjustable Wrench  66 Pc. SAE/Metric Master Mechanics Tool Set  68 Pc. SAE/Metric Master Mechanics Tool Set  45 Pc. SAE/Metric Master Mechanics Tool Set  101 pc. SAE/Metric Master Mechanics Tool Set  205 Pc. SAE/Metric Master Mechanics Tool Set  52 Pc. Torx* SAE/MM Master Socket & Bit Socket Set  101 Pc. Special Solutions Tool Set                                                                                                                                                                                                                                                                                                                                                                                                                                        |
| 752056  Wrenches 752058 752057 755250 755251 755252  Mobile Too 752017 752018 752019 752020 752022 752023 752024  Pliers: 755602 755603                                                             | 752056X  & Wrench Sets 752058X 752057X 755250X 755251X 755252X  ol Sets: | 3 Pc. 1/4", 3/8" & 1/2" Dr. 10" Extenstion Set  11 Pc. SAE Long Pattern Wrench Set  11 Pc. Metric Long Pattern Wrench Set  8" Adjustable Wrench  10" Adjustable Wrench  12" Adjustable Wrench  66 Pc. SAE/Metric Master Mechanics Tool Set  68 Pc. SAE/Metric Master Mechanics Tool Set  45 Pc. SAE/Metric Master Mechanics Tool Set  101 pc. SAE/Metric Master Mechanics Tool Set  205 Pc. SAE/Metric Master Mechanics Tool Set  52 Pc. Torx" SAE/MM Master Socket & Bit Socket Set  101 Pc. Special Solutions Tool Set                                                                                                                                                                                                                                                                                                                                                                                                                                        |
| 752056  Wrenches 752058 752057 755250 755251 755252  Mobile Too 752017 752018 752019 752020 752022 752023 752024  Pliers: 755602 755603 755605                                                      | 752056X  & Wrench Sets 752058X 752057X 755250X 755251X 755252X  ol Sets: | 3 Pc. 1/4", 3/8" & 1/2" Dr. 10" Extenstion Set  11 Pc. SAE Long Pattern Wrench Set  11 Pc. Metric Long Pattern Wrench Set  8" Adjustable Wrench  10" Adjustable Wrench  12" Adjustable Wrench  66 Pc. SAE/Metric Master Mechanics Tool Set  68 Pc. SAE/Metric Master Mechanics Tool Set  45 Pc. SAE/Metric Master Mechanics Tool Set  101 pc. SAE/Metric Master Mechanics Tool Set  205 Pc. SAE/Metric Master Mechanics Tool Set  52 Pc. Torx" SAE/MM Master Socket & Bit Socket Set  101 Pc. Special Solutions Tool Set                                                                                                                                                                                                                                                                                                                                                                                                                                        |
| 752056  Wrenches 752058 752057 755250 755251 755252  Mobile Too 752017 752018 752019 752020 752022 752023 752024  Pliers: 755602 755603 755605 755606                                               | 752056X  & Wrench Sets 752058X 752057X 755250X 755251X 755252X  ol Sets: | 3 Pc. 1/4", 3/8" & 1/2" Dr. 10" Extenstion Set  11 Pc. SAE Long Pattern Wrench Set  11 Pc. Metric Long Pattern Wrench Set  8" Adjustable Wrench  10" Adjustable Wrench  12" Adjustable Wrench  66 Pc. SAE/Metric Master Mechanics Tool Set  68 Pc. SAE/Metric Master Mechanics Tool Set  45 Pc. SAE/Metric Master Mechanics Tool Set  101 pc. SAE/Metric Master Mechanics Tool Set  205 Pc. SAE/Metric Master Mechanics Tool Set  52 Pc. Torx" SAE/MM Master Socket & Bit Socket Set  101 Pc. Special Solutions Tool Set  6" Diagonal Pliers  8" Diagonal Pliers  6" Long Nose Pliers  8" Long Nose Pliers                                                                                                                                                                                                                                                                                                                                                      |
| 752056  Wrenches 752058 752057 755250 755251 755252  Mobile Too 752017 752018 752019 752020 752022 752023 752024  Pliers: 755602 755603 755605 755606                                               | 752056X  & Wrench Sets 752058X 752057X 755250X 755251X 755252X  ol Sets: | 3 Pc. 1/4", 3/8" & 1/2" Dr. 10" Extenstion Set  11 Pc. SAE Long Pattern Wrench Set  11 Pc. Metric Long Pattern Wrench Set  8" Adjustable Wrench  10" Adjustable Wrench  12" Adjustable Wrench  66 Pc. SAE/Metric Master Mechanics Tool Set  68 Pc. SAE/Metric Master Mechanics Tool Set  45 Pc. SAE/Metric Master Mechanics Tool Set  101 pc. SAE/Metric Master Mechanics Tool Set  205 Pc. SAE/Metric Master Mechanics Tool Set  52 Pc. Torx® SAE/MM Master Socket & Bit Socket Set  101 Pc. Special Solutions Tool Set  6" Diagonal Pliers  8" Diagonal Pliers  6" Long Nose Pliers  8" Long Nose Pliers  7" Linesman Pliers                                                                                                                                                                                                                                                                                                                                  |
| 752056  Wrenches 752058 752057 755250 755251 755252  Mobile Too 752017 752018 752019 752020 752022 752023 752024  Pliers: 755602 755605 755606 755604 755601                                        | 752056X  & Wrench Sets 752058X 752057X 755250X 755251X 755252X  ol Sets: | 3 Pc. 1/4", 3/8" & 1/2" Dr. 10" Extenstion Set  11 Pc. SAE Long Pattern Wrench Set  11 Pc. Metric Long Pattern Wrench Set  8" Adjustable Wrench  10" Adjustable Wrench  12" Adjustable Wrench  66 Pc. SAE/Metric Master Mechanics Tool Set  68 Pc. SAE/Metric Master Mechanics Tool Set  45 Pc. SAE/Metric Master Mechanics Tool Set  101 pc. SAE/Metric Master Mechanics Tool Set  205 Pc. SAE/Metric Master Mechanics Tool Set  52 Pc. Torx® SAE/MM Master Socket & Bit Socket Set  101 Pc. Special Solutions Tool Set  6" Diagonal Pliers  8" Diagonal Pliers  6" Long Nose Pliers  8" Long Nose Pliers  7" Linesman Pliers  8" Slip Joint Pliers                                                                                                                                                                                                                                                                                                            |
| 752056  Wrenches 752058 752057 755250 755251 755252  Mobile Too 752017 752018 752019 752020 752022 752023 752024  Pliers: 755602 755605 755606 755604 755601 755608                                 | 752056X  & Wrench Sets 752058X 752057X 755250X 755251X 755252X  ol Sets: | 3 Pc. 1/4", 3/8" & 1/2" Dr. 10" Extenstion Set  11 Pc. SAE Long Pattern Wrench Set  11 Pc. Metric Long Pattern Wrench Set  8" Adjustable Wrench  10" Adjustable Wrench  12" Adjustable Wrench  66 Pc. SAE/Metric Master Mechanics Tool Set  68 Pc. SAE/Metric Master Mechanics Tool Set  45 Pc. SAE/Metric Master Mechanics Tool Set  101 pc. SAE/Metric Master Mechanics Tool Set  205 Pc. SAE/Metric Master Mechanics Tool Set  52 Pc. Torx® SAE/MM Master Socket & Bit Socket Set  101 Pc. Special Solutions Tool Set  6" Diagonal Pliers  8" Diagonal Pliers  6" Long Nose Pliers  8" Long Nose Pliers  8" Slip Joint Pliers  9-1/2" Groove Joint Pliers  12" Groove Joint Pliers  7" Curved Jaw Locking Pliers-Easy Release Type                                                                                                                                                                                                                           |
| 752056  Wrenches 752058 752057 755250 755251 755252  Mobile Too 752017 752018 752019 752020 752022 752023 752024  Pliers: 755602 755603 755606 755604 755601 755608 755609                          | 752056X  & Wrench Sets 752058X 752057X 755250X 755251X 755252X  ol Sets: | 3 Pc. 1/4", 3/8" & 1/2" Dr. 10" Extenstion Set  11 Pc. SAE Long Pattern Wrench Set  11 Pc. Metric Long Pattern Wrench Set  8" Adjustable Wrench  10" Adjustable Wrench  12" Adjustable Wrench  66 Pc. SAE/Metric Master Mechanics Tool Set  68 Pc. SAE/Metric Master Mechanics Tool Set  45 Pc. SAE/Metric Master Mechanics Tool Set  101 pc. SAE/Metric Master Mechanics Tool Set  205 Pc. SAE/Metric Master Mechanics Tool Set  52 Pc. Torx" SAE/MM Master Socket & Bit Socket Set  101 Pc. Special Solutions Tool Set  6" Diagonal Pliers  8" Diagonal Pliers  6" Long Nose Pliers  8" Long Nose Pliers  8" Slip Joint Pliers  8" Slip Joint Pliers  9-1/2" Groove Joint Pliers  12" Groove Joint Pliers                                                                                                                                                                                                                                                     |
| 752056 Wrenches 752058 752057 755250 755251 755252 Mobile Too 752017 752018 752019 752020 752022 752023 752024 Pliers: 755602 755603 755605 755604 755604 755608 755609 755614                      | 752056X  & Wrench Sets 752058X 752057X 755250X 755251X 755252X  ol Sets: | 3 Pc. 1/4", 3/8" & 1/2" Dr. 10" Extenstion Set  11 Pc. SAE Long Pattern Wrench Set  11 Pc. Metric Long Pattern Wrench Set  8" Adjustable Wrench  10" Adjustable Wrench  12" Adjustable Wrench  66 Pc. SAE/Metric Master Mechanics Tool Set  68 Pc. SAE/Metric Master Mechanics Tool Set  45 Pc. SAE/Metric Master Mechanics Tool Set  101 pc. SAE/Metric Master Mechanics Tool Set  205 Pc. SAE/Metric Master Mechanics Tool Set  52 Pc. Torx® SAE/Metric Master Mechanics Tool Set  52 Pc. Torx® SAE/MM Master Socket & Bit Socket Set  101 Pc. Special Solutions Tool Set  6" Diagonal Pliers  8" Diagonal Pliers  8" Diagonal Pliers  8" Long Nose Pliers  8" Long Nose Pliers  8" Slip Joint Pliers  9-1/2" Groove Joint Pliers  12" Groove Joint Pliers  7" Curved Jaw Locking Pliers-Easy Release Type  9" Curved Jaw Locking Pliers-Easy Release Type  6" Long Nose Jaw Locking Pliers-Easy Release Type                                                 |
| 752056 Wrenches 752058 752057 755250 755251 755252 Mobile Too 752017 752018 752019 752020 752022 752023 752024 Pliers: 755602 755603 755605 755606 755604 755601 755608 755609 755614 755615 755616 | 752056X  & Wrench Sets 752058X 752057X 755250X 755251X 755252X  ol Sets: | 3 Pc. 1/4", 3/8" & 1/2" Dr. 10" Extenstion Set  11 Pc. SAE Long Pattern Wrench Set  11 Pc. Metric Long Pattern Wrench Set  8" Adjustable Wrench  10" Adjustable Wrench  12" Adjustable Wrench  66 Pc. SAE/Metric Master Mechanics Tool Set  68 Pc. SAE/Metric Master Mechanics Tool Set  45 Pc. SAE/Metric Master Mechanics Tool Set  101 pc. SAE/Metric Master Mechanics Tool Set  205 Pc. SAE/Metric Master Mechanics Tool Set  52 Pc. Torx® SAE/Metric Master Mechanics Tool Set  52 Pc. Torx® SAE/MM Master Socket & Bit Socket Set  101 Pc. Special Solutions Tool Set  6" Diagonal Pliers  8" Diagonal Pliers  8" Diagonal Pliers  8" Long Nose Pliers  8" Long Nose Pliers  8" Slip Joint Pliers  9-1/2" Groove Joint Pliers  12" Groove Joint Pliers  7" Curved Jaw Locking Pliers-Easy Release Type  9" Curved Jaw Locking Pliers-Easy Release Type  9" Curved Jaw Locking Pliers-Easy Release Type  9" Long Nose Jaw Locking Pliers-Easy Release Type |
| 752056 Wrenches 752058 752057 755250 755251 755252 Mobile Too 752017 752018 752019 752020 752022 752023 752024 Pliers: 755602 755603 755605 755606 755604 755608 755609 755614 755615               | 752056X  & Wrench Sets 752058X 752057X 755250X 755251X 755252X  ol Sets: | 3 Pc. 1/4", 3/8" & 1/2" Dr. 10" Extenstion Set  11 Pc. SAE Long Pattern Wrench Set  11 Pc. Metric Long Pattern Wrench Set  8" Adjustable Wrench  10" Adjustable Wrench  12" Adjustable Wrench  66 Pc. SAE/Metric Master Mechanics Tool Set  68 Pc. SAE/Metric Master Mechanics Tool Set  45 Pc. SAE/Metric Master Mechanics Tool Set  101 pc. SAE/Metric Master Mechanics Tool Set  205 Pc. SAE/Metric Master Mechanics Tool Set  52 Pc. Torx® SAE/Metric Master Mechanics Tool Set  52 Pc. Torx® SAE/MM Master Socket & Bit Socket Set  101 Pc. Special Solutions Tool Set  6" Diagonal Pliers  8" Diagonal Pliers  8" Diagonal Pliers  8" Long Nose Pliers  8" Long Nose Pliers  8" Slip Joint Pliers  9-1/2" Groove Joint Pliers  12" Groove Joint Pliers  7" Curved Jaw Locking Pliers-Easy Release Type  9" Curved Jaw Locking Pliers-Easy Release Type  6" Long Nose Jaw Locking Pliers-Easy Release Type                                                 |