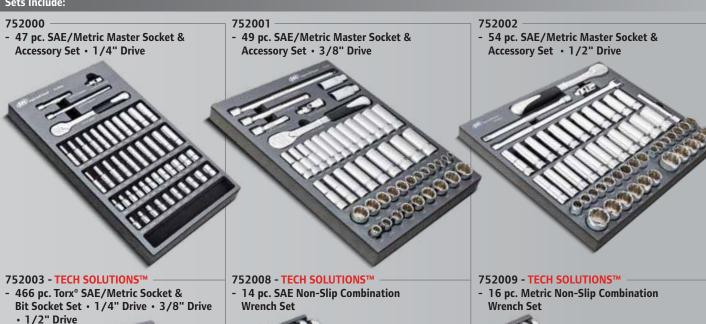

# **Program Offering**

| Retail#                                                                                                                                                                                             | Commercial#                                                              | Description                                                                                                                                                                                                                                                                                                                                                                                                                                                                                                                                                                                                                                                                                                                                                                                                                                                                                                                                                     |
|-----------------------------------------------------------------------------------------------------------------------------------------------------------------------------------------------------|--------------------------------------------------------------------------|-----------------------------------------------------------------------------------------------------------------------------------------------------------------------------------------------------------------------------------------------------------------------------------------------------------------------------------------------------------------------------------------------------------------------------------------------------------------------------------------------------------------------------------------------------------------------------------------------------------------------------------------------------------------------------------------------------------------------------------------------------------------------------------------------------------------------------------------------------------------------------------------------------------------------------------------------------------------|
|                                                                                                                                                                                                     | Bit Sockets:                                                             | Description                                                                                                                                                                                                                                                                                                                                                                                                                                                                                                                                                                                                                                                                                                                                                                                                                                                                                                                                                     |
| 752027                                                                                                                                                                                              | 752027X                                                                  | 8 Pc. Metric Hex Bit Set                                                                                                                                                                                                                                                                                                                                                                                                                                                                                                                                                                                                                                                                                                                                                                                                                                                                                                                                        |
| 752027                                                                                                                                                                                              | 752027X<br>752028X                                                       | 8 Pc. SAE Hex Bit Set                                                                                                                                                                                                                                                                                                                                                                                                                                                                                                                                                                                                                                                                                                                                                                                                                                                                                                                                           |
| 752029                                                                                                                                                                                              | 752029X                                                                  | 3 Pc. Metric Large Bit Set                                                                                                                                                                                                                                                                                                                                                                                                                                                                                                                                                                                                                                                                                                                                                                                                                                                                                                                                      |
| 752030                                                                                                                                                                                              | 752030X                                                                  | 3 Pc. SAE Large Bit Set                                                                                                                                                                                                                                                                                                                                                                                                                                                                                                                                                                                                                                                                                                                                                                                                                                                                                                                                         |
| 752031                                                                                                                                                                                              | 752031X                                                                  | 12 Pc. Tamper Proof Torx® Bit Socket Set                                                                                                                                                                                                                                                                                                                                                                                                                                                                                                                                                                                                                                                                                                                                                                                                                                                                                                                        |
| 752032                                                                                                                                                                                              | 752032X                                                                  | 11 Pc. Tamper Proof Torx® Plus Bit Socket Set                                                                                                                                                                                                                                                                                                                                                                                                                                                                                                                                                                                                                                                                                                                                                                                                                                                                                                                   |
| 752033                                                                                                                                                                                              | 752033X                                                                  | 3 Pc. E-Torx® Plus Socket Set                                                                                                                                                                                                                                                                                                                                                                                                                                                                                                                                                                                                                                                                                                                                                                                                                                                                                                                                   |
| 752034                                                                                                                                                                                              | 752034X                                                                  | 8 Pc. E-Torx® Plus Socket Set                                                                                                                                                                                                                                                                                                                                                                                                                                                                                                                                                                                                                                                                                                                                                                                                                                                                                                                                   |
| 752035                                                                                                                                                                                              | 752035X                                                                  | 10 Pc. Metric Universal Socket Set                                                                                                                                                                                                                                                                                                                                                                                                                                                                                                                                                                                                                                                                                                                                                                                                                                                                                                                              |
| 752036                                                                                                                                                                                              | 752036X                                                                  | 7 Pc. SAE Universal Socket Set                                                                                                                                                                                                                                                                                                                                                                                                                                                                                                                                                                                                                                                                                                                                                                                                                                                                                                                                  |
| 752037                                                                                                                                                                                              | 752037X                                                                  | 5 Pc. XZN Triple Square Bit Socket Set                                                                                                                                                                                                                                                                                                                                                                                                                                                                                                                                                                                                                                                                                                                                                                                                                                                                                                                          |
| 752038                                                                                                                                                                                              | 752038X                                                                  | 3 Pc. XZN Tamper Triple Square Bit Socket Set                                                                                                                                                                                                                                                                                                                                                                                                                                                                                                                                                                                                                                                                                                                                                                                                                                                                                                                   |
| 752039                                                                                                                                                                                              | 752039X                                                                  | 9 Pc. Metric Damaged Fastener Socket Set                                                                                                                                                                                                                                                                                                                                                                                                                                                                                                                                                                                                                                                                                                                                                                                                                                                                                                                        |
| 752040                                                                                                                                                                                              | 752040X                                                                  | 9 Pc. SAE Damaged Fastener Socket Set                                                                                                                                                                                                                                                                                                                                                                                                                                                                                                                                                                                                                                                                                                                                                                                                                                                                                                                           |
| 752041                                                                                                                                                                                              | 752041X                                                                  | 8 Pc. Metric Non-Slip Hex Bit Socket Set                                                                                                                                                                                                                                                                                                                                                                                                                                                                                                                                                                                                                                                                                                                                                                                                                                                                                                                        |
| 752042                                                                                                                                                                                              | 752042X                                                                  | 8 Pc. SAE Non-Slip Hex Bit Socket Set                                                                                                                                                                                                                                                                                                                                                                                                                                                                                                                                                                                                                                                                                                                                                                                                                                                                                                                           |
| 752043                                                                                                                                                                                              | 752043X                                                                  | 11 Pc. 1/4" Dr. Metric Shallow Socket Set (6 Pt.)                                                                                                                                                                                                                                                                                                                                                                                                                                                                                                                                                                                                                                                                                                                                                                                                                                                                                                               |
| 752044                                                                                                                                                                                              | 752044X                                                                  | 11 Pc. 1/4" Dr. SAE Shallow Socket Set (6 Pt.)                                                                                                                                                                                                                                                                                                                                                                                                                                                                                                                                                                                                                                                                                                                                                                                                                                                                                                                  |
| 752045                                                                                                                                                                                              | 752045X                                                                  | 11 Pc. 1/4" Dr. Metric Deep Socket Set (6 Pt.)                                                                                                                                                                                                                                                                                                                                                                                                                                                                                                                                                                                                                                                                                                                                                                                                                                                                                                                  |
| 752046                                                                                                                                                                                              | 752046X                                                                  | 11 Pc. 1/4" Dr. SAE Deep Socket Set (6 Pt.)                                                                                                                                                                                                                                                                                                                                                                                                                                                                                                                                                                                                                                                                                                                                                                                                                                                                                                                     |
| 752047                                                                                                                                                                                              | 752047X                                                                  | 11 Pc. 3/8" Dr. Metric Shallow Socket Set (12 Pt.)                                                                                                                                                                                                                                                                                                                                                                                                                                                                                                                                                                                                                                                                                                                                                                                                                                                                                                              |
| 752048                                                                                                                                                                                              | 752048X                                                                  | 10 Pc. 3/8" Dr. SAE Shallow Socket Set (12 Pt.)                                                                                                                                                                                                                                                                                                                                                                                                                                                                                                                                                                                                                                                                                                                                                                                                                                                                                                                 |
| 752049                                                                                                                                                                                              | 752049X                                                                  | 11 Pc. 3/8" Dr. Metric Deep Socket Set (6 Pt.)                                                                                                                                                                                                                                                                                                                                                                                                                                                                                                                                                                                                                                                                                                                                                                                                                                                                                                                  |
| 752050                                                                                                                                                                                              | 752050X                                                                  | 10 Pc. 3/8" Dr. SAE Deep Socket Set (6 Pt.)                                                                                                                                                                                                                                                                                                                                                                                                                                                                                                                                                                                                                                                                                                                                                                                                                                                                                                                     |
| 752051                                                                                                                                                                                              | 752051X                                                                  | 12 Pc. 1/2" Dr. Metric Shallow Socket Set (12 Pt.)                                                                                                                                                                                                                                                                                                                                                                                                                                                                                                                                                                                                                                                                                                                                                                                                                                                                                                              |
| 752052                                                                                                                                                                                              | 752052X                                                                  | 12 Pc. 1/2" Dr. SAE Shallow Socket Set (12 Pt.)                                                                                                                                                                                                                                                                                                                                                                                                                                                                                                                                                                                                                                                                                                                                                                                                                                                                                                                 |
| 752053                                                                                                                                                                                              | 752053X                                                                  | 12 Pc. 1/2" Dr. Metric Deep Socket Set (6 Pt.)                                                                                                                                                                                                                                                                                                                                                                                                                                                                                                                                                                                                                                                                                                                                                                                                                                                                                                                  |
| 752054                                                                                                                                                                                              | 752054X                                                                  | 12 Pc. 1/2" Dr. SAE Deep Socket Set (6 Pt.)                                                                                                                                                                                                                                                                                                                                                                                                                                                                                                                                                                                                                                                                                                                                                                                                                                                                                                                     |
| Accessory                                                                                                                                                                                           | Sets:                                                                    |                                                                                                                                                                                                                                                                                                                                                                                                                                                                                                                                                                                                                                                                                                                                                                                                                                                                                                                                                                 |
| 752055                                                                                                                                                                                              | 752055X                                                                  | 11 Pc. Socket Accessories Set                                                                                                                                                                                                                                                                                                                                                                                                                                                                                                                                                                                                                                                                                                                                                                                                                                                                                                                                   |
| , 52055                                                                                                                                                                                             | 7520557                                                                  | TTTC. SOCKCET (CCCSSOTICS SCE                                                                                                                                                                                                                                                                                                                                                                                                                                                                                                                                                                                                                                                                                                                                                                                                                                                                                                                                   |
| 752056                                                                                                                                                                                              | 752056X                                                                  | 3 Pc. 1/4", 3/8" & 1/2" Dr. 10" Extenstion Set                                                                                                                                                                                                                                                                                                                                                                                                                                                                                                                                                                                                                                                                                                                                                                                                                                                                                                                  |
| 752056                                                                                                                                                                                              |                                                                          | 3 Pc. 1/4", 3/8" & 1/2" Dr. 10" Extenstion Set                                                                                                                                                                                                                                                                                                                                                                                                                                                                                                                                                                                                                                                                                                                                                                                                                                                                                                                  |
| 752056                                                                                                                                                                                              | 752056X                                                                  | 3 Pc. 1/4", 3/8" & 1/2" Dr. 10" Extenstion Set                                                                                                                                                                                                                                                                                                                                                                                                                                                                                                                                                                                                                                                                                                                                                                                                                                                                                                                  |
| 752056<br>Wrenches                                                                                                                                                                                  | 752056X<br><b>&amp; Wrench Sets</b>                                      | 3 Pc. 1/4", 3/8" & 1/2" Dr. 10" Extenstion Set<br>:                                                                                                                                                                                                                                                                                                                                                                                                                                                                                                                                                                                                                                                                                                                                                                                                                                                                                                             |
| 752056<br>Wrenches<br>752058                                                                                                                                                                        | 752056X<br><b>&amp; Wrench Sets</b><br>752058X                           | 3 Pc. 1/4", 3/8" & 1/2" Dr. 10" Extenstion Set  11 Pc. SAE Long Pattern Wrench Set                                                                                                                                                                                                                                                                                                                                                                                                                                                                                                                                                                                                                                                                                                                                                                                                                                                                              |
| 752056<br><b>Wrenches</b><br>752058<br>752057                                                                                                                                                       | 752056X<br><b>&amp; Wrench Sets</b><br>752058X<br>752057X                | 3 Pc. 1/4", 3/8" & 1/2" Dr. 10" Extenstion Set  11 Pc. SAE Long Pattern Wrench Set  11 Pc. Metric Long Pattern Wrench Set                                                                                                                                                                                                                                                                                                                                                                                                                                                                                                                                                                                                                                                                                                                                                                                                                                       |
| 752056  Wrenches 752058 752057 755250                                                                                                                                                               | 752056X<br><b>&amp; Wrench Sets</b><br>752058X<br>752057X<br>755250X     | 3 Pc. 1/4", 3/8" & 1/2" Dr. 10" Extenstion Set  11 Pc. SAE Long Pattern Wrench Set  11 Pc. Metric Long Pattern Wrench Set  8" Adjustable Wrench                                                                                                                                                                                                                                                                                                                                                                                                                                                                                                                                                                                                                                                                                                                                                                                                                 |
| 752056  Wrenches 752058 752057 755250 755251 755252                                                                                                                                                 | 752056X  & Wrench Sets 752058X 752057X 755250X 755251X 755252X           | 3 Pc. 1/4", 3/8" & 1/2" Dr. 10" Extenstion Set  11 Pc. SAE Long Pattern Wrench Set 11 Pc. Metric Long Pattern Wrench Set 8" Adjustable Wrench 10" Adjustable Wrench                                                                                                                                                                                                                                                                                                                                                                                                                                                                                                                                                                                                                                                                                                                                                                                             |
| 752056  Wrenches 752058 752057 755250 755251                                                                                                                                                        | 752056X  & Wrench Sets 752058X 752057X 755250X 755251X 755252X           | 3 Pc. 1/4", 3/8" & 1/2" Dr. 10" Extenstion Set  11 Pc. SAE Long Pattern Wrench Set 11 Pc. Metric Long Pattern Wrench Set 8" Adjustable Wrench 10" Adjustable Wrench                                                                                                                                                                                                                                                                                                                                                                                                                                                                                                                                                                                                                                                                                                                                                                                             |
| 752056  Wrenches 752058 752057 755250 755251 755252  Mobile Tod                                                                                                                                     | 752056X  & Wrench Sets 752058X 752057X 755250X 755251X 755252X           | 3 Pc. 1/4", 3/8" & 1/2" Dr. 10" Extenstion Set  11 Pc. SAE Long Pattern Wrench Set  11 Pc. Metric Long Pattern Wrench Set  8" Adjustable Wrench  10" Adjustable Wrench  12" Adjustable Wrench                                                                                                                                                                                                                                                                                                                                                                                                                                                                                                                                                                                                                                                                                                                                                                   |
| 752056  Wrenches 752058 752057 755250 755251 755252  Mobile Too 752017                                                                                                                              | 752056X  & Wrench Sets 752058X 752057X 755250X 755251X 755252X           | 3 Pc. 1/4", 3/8" & 1/2" Dr. 10" Extenstion Set  11 Pc. SAE Long Pattern Wrench Set  11 Pc. Metric Long Pattern Wrench Set  8" Adjustable Wrench  10" Adjustable Wrench  12" Adjustable Wrench  66 Pc. SAE/Metric Master Mechanics Tool Set                                                                                                                                                                                                                                                                                                                                                                                                                                                                                                                                                                                                                                                                                                                      |
| 752056  Wrenches 752058 752057 755250 755251 755252  Mobile Too 752017 752018                                                                                                                       | 752056X  & Wrench Sets 752058X 752057X 755250X 755251X 755252X           | 3 Pc. 1/4", 3/8" & 1/2" Dr. 10" Extenstion Set  :  11 Pc. SAE Long Pattern Wrench Set  11 Pc. Metric Long Pattern Wrench Set  8" Adjustable Wrench  10" Adjustable Wrench  12" Adjustable Wrench  66 Pc. SAE/Metric Master Mechanics Tool Set  68 Pc. SAE/Metric Master Mechanics Tool Set                                                                                                                                                                                                                                                                                                                                                                                                                                                                                                                                                                                                                                                                      |
| 752056  Wrenches 752058 752057 755250 755251 755252  Mobile Too 752017 752018 752019                                                                                                                | 752056X  & Wrench Sets 752058X 752057X 755250X 755251X 755252X           | 3 Pc. 1/4", 3/8" & 1/2" Dr. 10" Extenstion Set  :  11 Pc. SAE Long Pattern Wrench Set  11 Pc. Metric Long Pattern Wrench Set  8" Adjustable Wrench  10" Adjustable Wrench  12" Adjustable Wrench  66 Pc. SAE/Metric Master Mechanics Tool Set  68 Pc. SAE/Metric Master Mechanics Tool Set  45 Pc. SAE/Metric Master Mechanics Tool Set                                                                                                                                                                                                                                                                                                                                                                                                                                                                                                                                                                                                                         |
| 752056  Wrenches 752058 752057 755250 755251 755252  Mobile Too 752017 752018 752019 752020                                                                                                         | 752056X  & Wrench Sets 752058X 752057X 755250X 755251X 755252X           | 3 Pc. 1/4", 3/8" & 1/2" Dr. 10" Extenstion Set  :  11 Pc. SAE Long Pattern Wrench Set  11 Pc. Metric Long Pattern Wrench Set  8" Adjustable Wrench  10" Adjustable Wrench  12" Adjustable Wrench  66 Pc. SAE/Metric Master Mechanics Tool Set  68 Pc. SAE/Metric Master Mechanics Tool Set  45 Pc. SAE/Metric Master Mechanics Tool Set  101 pc. SAE/Metric Master Mechanics Tool Set                                                                                                                                                                                                                                                                                                                                                                                                                                                                                                                                                                           |
| 752056  Wrenches 752058 752057 755250 755251 755252  Mobile Too 752017 752018 752019 752020 752022                                                                                                  | 752056X  & Wrench Sets 752058X 752057X 755250X 755251X 755252X           | 3 Pc. 1/4", 3/8" & 1/2" Dr. 10" Extenstion Set  11 Pc. SAE Long Pattern Wrench Set  11 Pc. Metric Long Pattern Wrench Set  8" Adjustable Wrench  10" Adjustable Wrench  12" Adjustable Wrench  66 Pc. SAE/Metric Master Mechanics Tool Set  68 Pc. SAE/Metric Master Mechanics Tool Set  45 Pc. SAE/Metric Master Mechanics Tool Set  101 pc. SAE/Metric Master Mechanics Tool Set  205 Pc. SAE/Metric Master Mechanics Tool Set                                                                                                                                                                                                                                                                                                                                                                                                                                                                                                                                |
| 752056  Wrenches 752058 752057 755250 755251 755252  Mobile Too 752017 752018 752019 752020 752022 752023                                                                                           | 752056X  & Wrench Sets 752058X 752057X 755250X 755251X 755252X           | 3 Pc. 1/4", 3/8" & 1/2" Dr. 10" Extenstion Set  11 Pc. SAE Long Pattern Wrench Set  11 Pc. Metric Long Pattern Wrench Set  8" Adjustable Wrench  10" Adjustable Wrench  12" Adjustable Wrench  66 Pc. SAE/Metric Master Mechanics Tool Set  68 Pc. SAE/Metric Master Mechanics Tool Set  45 Pc. SAE/Metric Master Mechanics Tool Set  101 pc. SAE/Metric Master Mechanics Tool Set  205 Pc. SAE/Metric Master Mechanics Tool Set  52 Pc. Torx® SAE/MM Master Socket & Bit Socket Set                                                                                                                                                                                                                                                                                                                                                                                                                                                                            |
| 752056  Wrenches 752058 752057 755250 755251 755252  Mobile Tod 752017 752018 752019 752020 752022 752023 752024                                                                                    | 752056X  & Wrench Sets 752058X 752057X 755250X 755251X 755252X           | 3 Pc. 1/4", 3/8" & 1/2" Dr. 10" Extenstion Set  11 Pc. SAE Long Pattern Wrench Set  11 Pc. Metric Long Pattern Wrench Set  8" Adjustable Wrench  10" Adjustable Wrench  12" Adjustable Wrench  66 Pc. SAE/Metric Master Mechanics Tool Set  68 Pc. SAE/Metric Master Mechanics Tool Set  45 Pc. SAE/Metric Master Mechanics Tool Set  101 pc. SAE/Metric Master Mechanics Tool Set  205 Pc. SAE/Metric Master Mechanics Tool Set  52 Pc. Torx® SAE/MM Master Socket & Bit Socket Set                                                                                                                                                                                                                                                                                                                                                                                                                                                                            |
| 752056  Wrenches 752058 752057 755250 755251 755252  Mobile Tod 752017 752018 752019 752020 752022 752023 752024  Pliers:                                                                           | 752056X  & Wrench Sets 752058X 752057X 755250X 755251X 755252X  ol Sets: | 3 Pc. 1/4", 3/8" & 1/2" Dr. 10" Extenstion Set  11 Pc. SAE Long Pattern Wrench Set  11 Pc. Metric Long Pattern Wrench Set  8" Adjustable Wrench  10" Adjustable Wrench  12" Adjustable Wrench  66 Pc. SAE/Metric Master Mechanics Tool Set  68 Pc. SAE/Metric Master Mechanics Tool Set  45 Pc. SAE/Metric Master Mechanics Tool Set  101 pc. SAE/Metric Master Mechanics Tool Set  205 Pc. SAE/Metric Master Mechanics Tool Set  52 Pc. Torx® SAE/MM Master Socket & Bit Socket Set  101 Pc. Special Solutions Tool Set                                                                                                                                                                                                                                                                                                                                                                                                                                        |
| 752056  Wrenches 752058 752057 755250 755251 755252  Mobile Too 752017 752018 752019 752020 752022 752023 752024  Pliers: 755602                                                                    | 752056X  & Wrench Sets 752058X 752057X 755250X 755251X 755252X  ol Sets: | 3 Pc. 1/4", 3/8" & 1/2" Dr. 10" Extenstion Set  11 Pc. SAE Long Pattern Wrench Set  11 Pc. Metric Long Pattern Wrench Set  8" Adjustable Wrench  10" Adjustable Wrench  12" Adjustable Wrench  66 Pc. SAE/Metric Master Mechanics Tool Set  68 Pc. SAE/Metric Master Mechanics Tool Set  45 Pc. SAE/Metric Master Mechanics Tool Set  101 pc. SAE/Metric Master Mechanics Tool Set  205 Pc. SAE/Metric Master Mechanics Tool Set  52 Pc. Torx* SAE/MM Master Socket & Bit Socket Set  101 Pc. Special Solutions Tool Set                                                                                                                                                                                                                                                                                                                                                                                                                                        |
| 752056  Wrenches 752058 752057 755250 755251 755252  Mobile Too 752017 752018 752019 752020 752022 752023 752024  Pliers: 755602 755603                                                             | 752056X  & Wrench Sets 752058X 752057X 755250X 755251X 755252X  ol Sets: | 3 Pc. 1/4", 3/8" & 1/2" Dr. 10" Extenstion Set  11 Pc. SAE Long Pattern Wrench Set  11 Pc. Metric Long Pattern Wrench Set  8" Adjustable Wrench  10" Adjustable Wrench  12" Adjustable Wrench  66 Pc. SAE/Metric Master Mechanics Tool Set  68 Pc. SAE/Metric Master Mechanics Tool Set  45 Pc. SAE/Metric Master Mechanics Tool Set  101 pc. SAE/Metric Master Mechanics Tool Set  205 Pc. SAE/Metric Master Mechanics Tool Set  52 Pc. Torx" SAE/MM Master Socket & Bit Socket Set  101 Pc. Special Solutions Tool Set                                                                                                                                                                                                                                                                                                                                                                                                                                        |
| 752056  Wrenches 752058 752057 755250 755251 755252  Mobile Too 752017 752018 752019 752020 752022 752023 752024  Pliers: 755602 755603 755605                                                      | 752056X  & Wrench Sets 752058X 752057X 755250X 755251X 755252X  ol Sets: | 3 Pc. 1/4", 3/8" & 1/2" Dr. 10" Extenstion Set  11 Pc. SAE Long Pattern Wrench Set  11 Pc. Metric Long Pattern Wrench Set  8" Adjustable Wrench  10" Adjustable Wrench  12" Adjustable Wrench  66 Pc. SAE/Metric Master Mechanics Tool Set  68 Pc. SAE/Metric Master Mechanics Tool Set  45 Pc. SAE/Metric Master Mechanics Tool Set  101 pc. SAE/Metric Master Mechanics Tool Set  205 Pc. SAE/Metric Master Mechanics Tool Set  52 Pc. Torx" SAE/MM Master Socket & Bit Socket Set  101 Pc. Special Solutions Tool Set                                                                                                                                                                                                                                                                                                                                                                                                                                        |
| 752056  Wrenches 752058 752057 755250 755251 755252  Mobile Too 752017 752018 752019 752020 752022 752023 752024  Pliers: 755602 755603 755605 755606                                               | 752056X  & Wrench Sets 752058X 752057X 755250X 755251X 755252X  ol Sets: | 3 Pc. 1/4", 3/8" & 1/2" Dr. 10" Extenstion Set  11 Pc. SAE Long Pattern Wrench Set  11 Pc. Metric Long Pattern Wrench Set  8" Adjustable Wrench  10" Adjustable Wrench  12" Adjustable Wrench  66 Pc. SAE/Metric Master Mechanics Tool Set  68 Pc. SAE/Metric Master Mechanics Tool Set  45 Pc. SAE/Metric Master Mechanics Tool Set  101 pc. SAE/Metric Master Mechanics Tool Set  205 Pc. SAE/Metric Master Mechanics Tool Set  52 Pc. Torx" SAE/MM Master Socket & Bit Socket Set  101 Pc. Special Solutions Tool Set  6" Diagonal Pliers  8" Diagonal Pliers  6" Long Nose Pliers  8" Long Nose Pliers                                                                                                                                                                                                                                                                                                                                                      |
| 752056  Wrenches 752058 752057 755250 755251 755252  Mobile Too 752017 752018 752019 752020 752022 752023 752024  Pliers: 755602 755603 755605 755606                                               | 752056X  & Wrench Sets 752058X 752057X 755250X 755251X 755252X  ol Sets: | 3 Pc. 1/4", 3/8" & 1/2" Dr. 10" Extenstion Set  11 Pc. SAE Long Pattern Wrench Set  11 Pc. Metric Long Pattern Wrench Set  8" Adjustable Wrench  10" Adjustable Wrench  12" Adjustable Wrench  66 Pc. SAE/Metric Master Mechanics Tool Set  68 Pc. SAE/Metric Master Mechanics Tool Set  45 Pc. SAE/Metric Master Mechanics Tool Set  101 pc. SAE/Metric Master Mechanics Tool Set  205 Pc. SAE/Metric Master Mechanics Tool Set  52 Pc. Torx® SAE/MM Master Socket & Bit Socket Set  101 Pc. Special Solutions Tool Set  6" Diagonal Pliers  8" Diagonal Pliers  6" Long Nose Pliers  8" Long Nose Pliers  7" Linesman Pliers                                                                                                                                                                                                                                                                                                                                  |
| 752056  Wrenches 752058 752057 755250 755251 755252  Mobile Too 752017 752018 752019 752020 752022 752023 752024  Pliers: 755602 755605 755606 755604 755601                                        | 752056X  & Wrench Sets 752058X 752057X 755250X 755251X 755252X  ol Sets: | 3 Pc. 1/4", 3/8" & 1/2" Dr. 10" Extenstion Set  11 Pc. SAE Long Pattern Wrench Set  11 Pc. Metric Long Pattern Wrench Set  8" Adjustable Wrench  10" Adjustable Wrench  12" Adjustable Wrench  66 Pc. SAE/Metric Master Mechanics Tool Set  68 Pc. SAE/Metric Master Mechanics Tool Set  45 Pc. SAE/Metric Master Mechanics Tool Set  101 pc. SAE/Metric Master Mechanics Tool Set  205 Pc. SAE/Metric Master Mechanics Tool Set  52 Pc. Torx® SAE/MM Master Socket & Bit Socket Set  101 Pc. Special Solutions Tool Set  6" Diagonal Pliers  8" Diagonal Pliers  6" Long Nose Pliers  8" Long Nose Pliers  7" Linesman Pliers  8" Slip Joint Pliers                                                                                                                                                                                                                                                                                                            |
| 752056  Wrenches 752058 752057 755250 755251 755252  Mobile Too 752017 752018 752019 752020 752022 752023 752024  Pliers: 755602 755605 755606 755604 755601 755608                                 | 752056X  & Wrench Sets 752058X 752057X 755250X 755251X 755252X  ol Sets: | 3 Pc. 1/4", 3/8" & 1/2" Dr. 10" Extenstion Set  11 Pc. SAE Long Pattern Wrench Set  11 Pc. Metric Long Pattern Wrench Set  8" Adjustable Wrench  10" Adjustable Wrench  12" Adjustable Wrench  66 Pc. SAE/Metric Master Mechanics Tool Set  68 Pc. SAE/Metric Master Mechanics Tool Set  45 Pc. SAE/Metric Master Mechanics Tool Set  101 pc. SAE/Metric Master Mechanics Tool Set  205 Pc. SAE/Metric Master Mechanics Tool Set  52 Pc. Torx® SAE/MM Master Socket & Bit Socket Set  101 Pc. Special Solutions Tool Set  6" Diagonal Pliers  8" Diagonal Pliers  6" Long Nose Pliers  8" Long Nose Pliers  8" Slip Joint Pliers  9-1/2" Groove Joint Pliers  12" Groove Joint Pliers  7" Curved Jaw Locking Pliers-Easy Release Type                                                                                                                                                                                                                           |
| 752056  Wrenches 752058 752057 755250 755251 755252  Mobile Too 752017 752018 752019 752020 752022 752023 752024  Pliers: 755602 755603 755606 755604 755601 755608 755609                          | 752056X  & Wrench Sets 752058X 752057X 755250X 755251X 755252X  ol Sets: | 3 Pc. 1/4", 3/8" & 1/2" Dr. 10" Extenstion Set  11 Pc. SAE Long Pattern Wrench Set  11 Pc. Metric Long Pattern Wrench Set  8" Adjustable Wrench  10" Adjustable Wrench  12" Adjustable Wrench  66 Pc. SAE/Metric Master Mechanics Tool Set  68 Pc. SAE/Metric Master Mechanics Tool Set  45 Pc. SAE/Metric Master Mechanics Tool Set  101 pc. SAE/Metric Master Mechanics Tool Set  205 Pc. SAE/Metric Master Mechanics Tool Set  52 Pc. Torx" SAE/MM Master Socket & Bit Socket Set  101 Pc. Special Solutions Tool Set  6" Diagonal Pliers  8" Diagonal Pliers  6" Long Nose Pliers  8" Long Nose Pliers  8" Slip Joint Pliers  8" Slip Joint Pliers  9-1/2" Groove Joint Pliers  12" Groove Joint Pliers                                                                                                                                                                                                                                                     |
| 752056 Wrenches 752058 752057 755250 755251 755252 Mobile Too 752017 752018 752019 752020 752022 752023 752024 Pliers: 755602 755603 755605 755604 755604 755608 755609 755614                      | 752056X  & Wrench Sets 752058X 752057X 755250X 755251X 755252X  ol Sets: | 3 Pc. 1/4", 3/8" & 1/2" Dr. 10" Extenstion Set  11 Pc. SAE Long Pattern Wrench Set  11 Pc. Metric Long Pattern Wrench Set  8" Adjustable Wrench  10" Adjustable Wrench  12" Adjustable Wrench  66 Pc. SAE/Metric Master Mechanics Tool Set  68 Pc. SAE/Metric Master Mechanics Tool Set  45 Pc. SAE/Metric Master Mechanics Tool Set  101 pc. SAE/Metric Master Mechanics Tool Set  205 Pc. SAE/Metric Master Mechanics Tool Set  52 Pc. Torx® SAE/Metric Master Mechanics Tool Set  52 Pc. Torx® SAE/MM Master Socket & Bit Socket Set  101 Pc. Special Solutions Tool Set  6" Diagonal Pliers  8" Diagonal Pliers  8" Diagonal Pliers  8" Long Nose Pliers  8" Long Nose Pliers  8" Slip Joint Pliers  9-1/2" Groove Joint Pliers  12" Groove Joint Pliers  7" Curved Jaw Locking Pliers-Easy Release Type  9" Curved Jaw Locking Pliers-Easy Release Type  6" Long Nose Jaw Locking Pliers-Easy Release Type                                                 |
| 752056 Wrenches 752058 752057 755250 755251 755252 Mobile Too 752017 752018 752019 752020 752022 752023 752024 Pliers: 755602 755603 755605 755606 755604 755601 755608 755609 755614 755615 755616 | 752056X  & Wrench Sets 752058X 752057X 755250X 755251X 755252X  ol Sets: | 3 Pc. 1/4", 3/8" & 1/2" Dr. 10" Extenstion Set  11 Pc. SAE Long Pattern Wrench Set  11 Pc. Metric Long Pattern Wrench Set  8" Adjustable Wrench  10" Adjustable Wrench  12" Adjustable Wrench  66 Pc. SAE/Metric Master Mechanics Tool Set  68 Pc. SAE/Metric Master Mechanics Tool Set  45 Pc. SAE/Metric Master Mechanics Tool Set  101 pc. SAE/Metric Master Mechanics Tool Set  205 Pc. SAE/Metric Master Mechanics Tool Set  52 Pc. Torx® SAE/Metric Master Mechanics Tool Set  52 Pc. Torx® SAE/MM Master Socket & Bit Socket Set  101 Pc. Special Solutions Tool Set  6" Diagonal Pliers  8" Diagonal Pliers  8" Diagonal Pliers  8" Long Nose Pliers  8" Long Nose Pliers  8" Slip Joint Pliers  9-1/2" Groove Joint Pliers  12" Groove Joint Pliers  7" Curved Jaw Locking Pliers-Easy Release Type  9" Curved Jaw Locking Pliers-Easy Release Type  9" Curved Jaw Locking Pliers-Easy Release Type  9" Long Nose Jaw Locking Pliers-Easy Release Type |
| 752056 Wrenches 752058 752057 755250 755251 755252 Mobile Too 752017 752018 752019 752020 752022 752023 752024 Pliers: 755602 755603 755605 755606 755604 755608 755609 755614 755615               | 752056X  & Wrench Sets 752058X 752057X 755250X 755251X 755252X  ol Sets: | 3 Pc. 1/4", 3/8" & 1/2" Dr. 10" Extenstion Set  11 Pc. SAE Long Pattern Wrench Set  11 Pc. Metric Long Pattern Wrench Set  8" Adjustable Wrench  10" Adjustable Wrench  12" Adjustable Wrench  66 Pc. SAE/Metric Master Mechanics Tool Set  68 Pc. SAE/Metric Master Mechanics Tool Set  45 Pc. SAE/Metric Master Mechanics Tool Set  101 pc. SAE/Metric Master Mechanics Tool Set  205 Pc. SAE/Metric Master Mechanics Tool Set  52 Pc. Torx® SAE/Metric Master Mechanics Tool Set  52 Pc. Torx® SAE/MM Master Socket & Bit Socket Set  101 Pc. Special Solutions Tool Set  6" Diagonal Pliers  8" Diagonal Pliers  8" Diagonal Pliers  8" Long Nose Pliers  8" Long Nose Pliers  8" Slip Joint Pliers  9-1/2" Groove Joint Pliers  12" Groove Joint Pliers  7" Curved Jaw Locking Pliers-Easy Release Type  9" Curved Jaw Locking Pliers-Easy Release Type  6" Long Nose Jaw Locking Pliers-Easy Release Type                                                 |