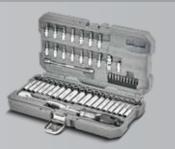

# **Program Offering**

| Retail#                                                                                                                                                                                             | Commercial#                                                              | Description                                                                                                                                                                                                                                                                                                                                                                                                                                                                                                                                                                                                                                                                                                                                                                                                                                                                                                                                                     |
|-----------------------------------------------------------------------------------------------------------------------------------------------------------------------------------------------------|--------------------------------------------------------------------------|-----------------------------------------------------------------------------------------------------------------------------------------------------------------------------------------------------------------------------------------------------------------------------------------------------------------------------------------------------------------------------------------------------------------------------------------------------------------------------------------------------------------------------------------------------------------------------------------------------------------------------------------------------------------------------------------------------------------------------------------------------------------------------------------------------------------------------------------------------------------------------------------------------------------------------------------------------------------|
|                                                                                                                                                                                                     | Bit Sockets:                                                             | Description                                                                                                                                                                                                                                                                                                                                                                                                                                                                                                                                                                                                                                                                                                                                                                                                                                                                                                                                                     |
| 752027                                                                                                                                                                                              | 752027X                                                                  | 8 Pc. Metric Hex Bit Set                                                                                                                                                                                                                                                                                                                                                                                                                                                                                                                                                                                                                                                                                                                                                                                                                                                                                                                                        |
| 752027                                                                                                                                                                                              | 752027X<br>752028X                                                       | 8 Pc. SAE Hex Bit Set                                                                                                                                                                                                                                                                                                                                                                                                                                                                                                                                                                                                                                                                                                                                                                                                                                                                                                                                           |
| 752029                                                                                                                                                                                              | 752029X                                                                  | 3 Pc. Metric Large Bit Set                                                                                                                                                                                                                                                                                                                                                                                                                                                                                                                                                                                                                                                                                                                                                                                                                                                                                                                                      |
| 752030                                                                                                                                                                                              | 752030X                                                                  | 3 Pc. SAE Large Bit Set                                                                                                                                                                                                                                                                                                                                                                                                                                                                                                                                                                                                                                                                                                                                                                                                                                                                                                                                         |
| 752031                                                                                                                                                                                              | 752031X                                                                  | 12 Pc. Tamper Proof Torx® Bit Socket Set                                                                                                                                                                                                                                                                                                                                                                                                                                                                                                                                                                                                                                                                                                                                                                                                                                                                                                                        |
| 752032                                                                                                                                                                                              | 752032X                                                                  | 11 Pc. Tamper Proof Torx® Plus Bit Socket Set                                                                                                                                                                                                                                                                                                                                                                                                                                                                                                                                                                                                                                                                                                                                                                                                                                                                                                                   |
| 752033                                                                                                                                                                                              | 752033X                                                                  | 3 Pc. E-Torx® Plus Socket Set                                                                                                                                                                                                                                                                                                                                                                                                                                                                                                                                                                                                                                                                                                                                                                                                                                                                                                                                   |
| 752034                                                                                                                                                                                              | 752034X                                                                  | 8 Pc. E-Torx® Plus Socket Set                                                                                                                                                                                                                                                                                                                                                                                                                                                                                                                                                                                                                                                                                                                                                                                                                                                                                                                                   |
| 752035                                                                                                                                                                                              | 752035X                                                                  | 10 Pc. Metric Universal Socket Set                                                                                                                                                                                                                                                                                                                                                                                                                                                                                                                                                                                                                                                                                                                                                                                                                                                                                                                              |
| 752036                                                                                                                                                                                              | 752036X                                                                  | 7 Pc. SAE Universal Socket Set                                                                                                                                                                                                                                                                                                                                                                                                                                                                                                                                                                                                                                                                                                                                                                                                                                                                                                                                  |
| 752037                                                                                                                                                                                              | 752037X                                                                  | 5 Pc. XZN Triple Square Bit Socket Set                                                                                                                                                                                                                                                                                                                                                                                                                                                                                                                                                                                                                                                                                                                                                                                                                                                                                                                          |
| 752038                                                                                                                                                                                              | 752038X                                                                  | 3 Pc. XZN Tamper Triple Square Bit Socket Set                                                                                                                                                                                                                                                                                                                                                                                                                                                                                                                                                                                                                                                                                                                                                                                                                                                                                                                   |
| 752039                                                                                                                                                                                              | 752039X                                                                  | 9 Pc. Metric Damaged Fastener Socket Set                                                                                                                                                                                                                                                                                                                                                                                                                                                                                                                                                                                                                                                                                                                                                                                                                                                                                                                        |
| 752040                                                                                                                                                                                              | 752040X                                                                  | 9 Pc. SAE Damaged Fastener Socket Set                                                                                                                                                                                                                                                                                                                                                                                                                                                                                                                                                                                                                                                                                                                                                                                                                                                                                                                           |
| 752041                                                                                                                                                                                              | 752041X                                                                  | 8 Pc. Metric Non-Slip Hex Bit Socket Set                                                                                                                                                                                                                                                                                                                                                                                                                                                                                                                                                                                                                                                                                                                                                                                                                                                                                                                        |
| 752042                                                                                                                                                                                              | 752042X                                                                  | 8 Pc. SAE Non-Slip Hex Bit Socket Set                                                                                                                                                                                                                                                                                                                                                                                                                                                                                                                                                                                                                                                                                                                                                                                                                                                                                                                           |
| 752043                                                                                                                                                                                              | 752043X                                                                  | 11 Pc. 1/4" Dr. Metric Shallow Socket Set (6 Pt.)                                                                                                                                                                                                                                                                                                                                                                                                                                                                                                                                                                                                                                                                                                                                                                                                                                                                                                               |
| 752044                                                                                                                                                                                              | 752044X                                                                  | 11 Pc. 1/4" Dr. SAE Shallow Socket Set (6 Pt.)                                                                                                                                                                                                                                                                                                                                                                                                                                                                                                                                                                                                                                                                                                                                                                                                                                                                                                                  |
| 752045                                                                                                                                                                                              | 752045X                                                                  | 11 Pc. 1/4" Dr. Metric Deep Socket Set (6 Pt.)                                                                                                                                                                                                                                                                                                                                                                                                                                                                                                                                                                                                                                                                                                                                                                                                                                                                                                                  |
| 752046                                                                                                                                                                                              | 752046X                                                                  | 11 Pc. 1/4" Dr. SAE Deep Socket Set (6 Pt.)                                                                                                                                                                                                                                                                                                                                                                                                                                                                                                                                                                                                                                                                                                                                                                                                                                                                                                                     |
| 752047                                                                                                                                                                                              | 752047X                                                                  | 11 Pc. 3/8" Dr. Metric Shallow Socket Set (12 Pt.)                                                                                                                                                                                                                                                                                                                                                                                                                                                                                                                                                                                                                                                                                                                                                                                                                                                                                                              |
| 752048                                                                                                                                                                                              | 752048X                                                                  | 10 Pc. 3/8" Dr. SAE Shallow Socket Set (12 Pt.)                                                                                                                                                                                                                                                                                                                                                                                                                                                                                                                                                                                                                                                                                                                                                                                                                                                                                                                 |
| 752049                                                                                                                                                                                              | 752049X                                                                  | 11 Pc. 3/8" Dr. Metric Deep Socket Set (6 Pt.)                                                                                                                                                                                                                                                                                                                                                                                                                                                                                                                                                                                                                                                                                                                                                                                                                                                                                                                  |
| 752050                                                                                                                                                                                              | 752050X                                                                  | 10 Pc. 3/8" Dr. SAE Deep Socket Set (6 Pt.)                                                                                                                                                                                                                                                                                                                                                                                                                                                                                                                                                                                                                                                                                                                                                                                                                                                                                                                     |
| 752051                                                                                                                                                                                              | 752051X                                                                  | 12 Pc. 1/2" Dr. Metric Shallow Socket Set (12 Pt.)                                                                                                                                                                                                                                                                                                                                                                                                                                                                                                                                                                                                                                                                                                                                                                                                                                                                                                              |
| 752052                                                                                                                                                                                              | 752052X                                                                  | 12 Pc. 1/2" Dr. SAE Shallow Socket Set (12 Pt.)                                                                                                                                                                                                                                                                                                                                                                                                                                                                                                                                                                                                                                                                                                                                                                                                                                                                                                                 |
| 752053                                                                                                                                                                                              | 752053X                                                                  | 12 Pc. 1/2" Dr. Metric Deep Socket Set (6 Pt.)                                                                                                                                                                                                                                                                                                                                                                                                                                                                                                                                                                                                                                                                                                                                                                                                                                                                                                                  |
| 752054                                                                                                                                                                                              | 752054X                                                                  | 12 Pc. 1/2" Dr. SAE Deep Socket Set (6 Pt.)                                                                                                                                                                                                                                                                                                                                                                                                                                                                                                                                                                                                                                                                                                                                                                                                                                                                                                                     |
| Accessory                                                                                                                                                                                           | Sets:                                                                    |                                                                                                                                                                                                                                                                                                                                                                                                                                                                                                                                                                                                                                                                                                                                                                                                                                                                                                                                                                 |
| 752055                                                                                                                                                                                              | 752055X                                                                  | 11 Pc. Socket Accessories Set                                                                                                                                                                                                                                                                                                                                                                                                                                                                                                                                                                                                                                                                                                                                                                                                                                                                                                                                   |
| , 52055                                                                                                                                                                                             | 7520557                                                                  | TTTC. SOCKCET (CCCSSOTICS SCE                                                                                                                                                                                                                                                                                                                                                                                                                                                                                                                                                                                                                                                                                                                                                                                                                                                                                                                                   |
| 752056                                                                                                                                                                                              | 752056X                                                                  | 3 Pc. 1/4", 3/8" & 1/2" Dr. 10" Extenstion Set                                                                                                                                                                                                                                                                                                                                                                                                                                                                                                                                                                                                                                                                                                                                                                                                                                                                                                                  |
| 752056                                                                                                                                                                                              |                                                                          | 3 Pc. 1/4", 3/8" & 1/2" Dr. 10" Extenstion Set                                                                                                                                                                                                                                                                                                                                                                                                                                                                                                                                                                                                                                                                                                                                                                                                                                                                                                                  |
| 752056                                                                                                                                                                                              | 752056X                                                                  | 3 Pc. 1/4", 3/8" & 1/2" Dr. 10" Extenstion Set                                                                                                                                                                                                                                                                                                                                                                                                                                                                                                                                                                                                                                                                                                                                                                                                                                                                                                                  |
| 752056<br>Wrenches                                                                                                                                                                                  | 752056X<br><b>&amp; Wrench Sets</b>                                      | 3 Pc. 1/4", 3/8" & 1/2" Dr. 10" Extenstion Set<br>:                                                                                                                                                                                                                                                                                                                                                                                                                                                                                                                                                                                                                                                                                                                                                                                                                                                                                                             |
| 752056<br>Wrenches<br>752058                                                                                                                                                                        | 752056X<br><b>&amp; Wrench Sets</b><br>752058X                           | 3 Pc. 1/4", 3/8" & 1/2" Dr. 10" Extenstion Set  11 Pc. SAE Long Pattern Wrench Set                                                                                                                                                                                                                                                                                                                                                                                                                                                                                                                                                                                                                                                                                                                                                                                                                                                                              |
| 752056<br><b>Wrenches</b><br>752058<br>752057                                                                                                                                                       | 752056X<br><b>&amp; Wrench Sets</b><br>752058X<br>752057X                | 3 Pc. 1/4", 3/8" & 1/2" Dr. 10" Extenstion Set  11 Pc. SAE Long Pattern Wrench Set  11 Pc. Metric Long Pattern Wrench Set                                                                                                                                                                                                                                                                                                                                                                                                                                                                                                                                                                                                                                                                                                                                                                                                                                       |
| 752056  Wrenches 752058 752057 755250                                                                                                                                                               | 752056X<br><b>&amp; Wrench Sets</b><br>752058X<br>752057X<br>755250X     | 3 Pc. 1/4", 3/8" & 1/2" Dr. 10" Extenstion Set  11 Pc. SAE Long Pattern Wrench Set  11 Pc. Metric Long Pattern Wrench Set  8" Adjustable Wrench                                                                                                                                                                                                                                                                                                                                                                                                                                                                                                                                                                                                                                                                                                                                                                                                                 |
| 752056  Wrenches 752058 752057 755250 755251 755252                                                                                                                                                 | 752056X  & Wrench Sets 752058X 752057X 755250X 755251X 755252X           | 3 Pc. 1/4", 3/8" & 1/2" Dr. 10" Extenstion Set  11 Pc. SAE Long Pattern Wrench Set 11 Pc. Metric Long Pattern Wrench Set 8" Adjustable Wrench 10" Adjustable Wrench                                                                                                                                                                                                                                                                                                                                                                                                                                                                                                                                                                                                                                                                                                                                                                                             |
| 752056  Wrenches 752058 752057 755250 755251                                                                                                                                                        | 752056X  & Wrench Sets 752058X 752057X 755250X 755251X 755252X           | 3 Pc. 1/4", 3/8" & 1/2" Dr. 10" Extenstion Set  11 Pc. SAE Long Pattern Wrench Set 11 Pc. Metric Long Pattern Wrench Set 8" Adjustable Wrench 10" Adjustable Wrench                                                                                                                                                                                                                                                                                                                                                                                                                                                                                                                                                                                                                                                                                                                                                                                             |
| 752056  Wrenches 752058 752057 755250 755251 755252  Mobile Tod                                                                                                                                     | 752056X  & Wrench Sets 752058X 752057X 755250X 755251X 755252X           | 3 Pc. 1/4", 3/8" & 1/2" Dr. 10" Extenstion Set  11 Pc. SAE Long Pattern Wrench Set  11 Pc. Metric Long Pattern Wrench Set  8" Adjustable Wrench  10" Adjustable Wrench  12" Adjustable Wrench                                                                                                                                                                                                                                                                                                                                                                                                                                                                                                                                                                                                                                                                                                                                                                   |
| 752056  Wrenches 752058 752057 755250 755251 755252  Mobile Too 752017                                                                                                                              | 752056X  & Wrench Sets 752058X 752057X 755250X 755251X 755252X           | 3 Pc. 1/4", 3/8" & 1/2" Dr. 10" Extenstion Set  11 Pc. SAE Long Pattern Wrench Set  11 Pc. Metric Long Pattern Wrench Set  8" Adjustable Wrench  10" Adjustable Wrench  12" Adjustable Wrench  66 Pc. SAE/Metric Master Mechanics Tool Set                                                                                                                                                                                                                                                                                                                                                                                                                                                                                                                                                                                                                                                                                                                      |
| 752056  Wrenches 752058 752057 755250 755251 755252  Mobile Too 752017 752018                                                                                                                       | 752056X  & Wrench Sets 752058X 752057X 755250X 755251X 755252X           | 3 Pc. 1/4", 3/8" & 1/2" Dr. 10" Extenstion Set  :  11 Pc. SAE Long Pattern Wrench Set  11 Pc. Metric Long Pattern Wrench Set  8" Adjustable Wrench  10" Adjustable Wrench  12" Adjustable Wrench  66 Pc. SAE/Metric Master Mechanics Tool Set  68 Pc. SAE/Metric Master Mechanics Tool Set                                                                                                                                                                                                                                                                                                                                                                                                                                                                                                                                                                                                                                                                      |
| 752056  Wrenches 752058 752057 755250 755251 755252  Mobile Too 752017 752018 752019                                                                                                                | 752056X  & Wrench Sets 752058X 752057X 755250X 755251X 755252X           | 3 Pc. 1/4", 3/8" & 1/2" Dr. 10" Extenstion Set  :  11 Pc. SAE Long Pattern Wrench Set  11 Pc. Metric Long Pattern Wrench Set  8" Adjustable Wrench  10" Adjustable Wrench  12" Adjustable Wrench  66 Pc. SAE/Metric Master Mechanics Tool Set  68 Pc. SAE/Metric Master Mechanics Tool Set  45 Pc. SAE/Metric Master Mechanics Tool Set                                                                                                                                                                                                                                                                                                                                                                                                                                                                                                                                                                                                                         |
| 752056  Wrenches 752058 752057 755250 755251 755252  Mobile Too 752017 752018 752019 752020                                                                                                         | 752056X  & Wrench Sets 752058X 752057X 755250X 755251X 755252X           | 3 Pc. 1/4", 3/8" & 1/2" Dr. 10" Extenstion Set  :  11 Pc. SAE Long Pattern Wrench Set  11 Pc. Metric Long Pattern Wrench Set  8" Adjustable Wrench  10" Adjustable Wrench  12" Adjustable Wrench  66 Pc. SAE/Metric Master Mechanics Tool Set  68 Pc. SAE/Metric Master Mechanics Tool Set  45 Pc. SAE/Metric Master Mechanics Tool Set  101 pc. SAE/Metric Master Mechanics Tool Set                                                                                                                                                                                                                                                                                                                                                                                                                                                                                                                                                                           |
| 752056  Wrenches 752058 752057 755250 755251 755252  Mobile Too 752017 752018 752019 752020 752022                                                                                                  | 752056X  & Wrench Sets 752058X 752057X 755250X 755251X 755252X           | 3 Pc. 1/4", 3/8" & 1/2" Dr. 10" Extenstion Set  11 Pc. SAE Long Pattern Wrench Set  11 Pc. Metric Long Pattern Wrench Set  8" Adjustable Wrench  10" Adjustable Wrench  12" Adjustable Wrench  66 Pc. SAE/Metric Master Mechanics Tool Set  68 Pc. SAE/Metric Master Mechanics Tool Set  45 Pc. SAE/Metric Master Mechanics Tool Set  101 pc. SAE/Metric Master Mechanics Tool Set  205 Pc. SAE/Metric Master Mechanics Tool Set                                                                                                                                                                                                                                                                                                                                                                                                                                                                                                                                |
| 752056  Wrenches 752058 752057 755250 755251 755252  Mobile Too 752017 752018 752019 752020 752022 752023                                                                                           | 752056X  & Wrench Sets 752058X 752057X 755250X 755251X 755252X           | 3 Pc. 1/4", 3/8" & 1/2" Dr. 10" Extenstion Set  11 Pc. SAE Long Pattern Wrench Set  11 Pc. Metric Long Pattern Wrench Set  8" Adjustable Wrench  10" Adjustable Wrench  12" Adjustable Wrench  66 Pc. SAE/Metric Master Mechanics Tool Set  68 Pc. SAE/Metric Master Mechanics Tool Set  45 Pc. SAE/Metric Master Mechanics Tool Set  101 pc. SAE/Metric Master Mechanics Tool Set  205 Pc. SAE/Metric Master Mechanics Tool Set  52 Pc. Torx® SAE/MM Master Socket & Bit Socket Set                                                                                                                                                                                                                                                                                                                                                                                                                                                                            |
| 752056  Wrenches 752058 752057 755250 755251 755252  Mobile Tod 752017 752018 752019 752020 752022 752023 752024                                                                                    | 752056X  & Wrench Sets 752058X 752057X 755250X 755251X 755252X           | 3 Pc. 1/4", 3/8" & 1/2" Dr. 10" Extenstion Set  11 Pc. SAE Long Pattern Wrench Set  11 Pc. Metric Long Pattern Wrench Set  8" Adjustable Wrench  10" Adjustable Wrench  12" Adjustable Wrench  66 Pc. SAE/Metric Master Mechanics Tool Set  68 Pc. SAE/Metric Master Mechanics Tool Set  45 Pc. SAE/Metric Master Mechanics Tool Set  101 pc. SAE/Metric Master Mechanics Tool Set  205 Pc. SAE/Metric Master Mechanics Tool Set  52 Pc. Torx® SAE/MM Master Socket & Bit Socket Set                                                                                                                                                                                                                                                                                                                                                                                                                                                                            |
| 752056  Wrenches 752058 752057 755250 755251 755252  Mobile Tod 752017 752018 752019 752020 752022 752023 752024  Pliers:                                                                           | 752056X  & Wrench Sets 752058X 752057X 755250X 755251X 755252X  ol Sets: | 3 Pc. 1/4", 3/8" & 1/2" Dr. 10" Extenstion Set  11 Pc. SAE Long Pattern Wrench Set  11 Pc. Metric Long Pattern Wrench Set  8" Adjustable Wrench  10" Adjustable Wrench  12" Adjustable Wrench  66 Pc. SAE/Metric Master Mechanics Tool Set  68 Pc. SAE/Metric Master Mechanics Tool Set  45 Pc. SAE/Metric Master Mechanics Tool Set  101 pc. SAE/Metric Master Mechanics Tool Set  205 Pc. SAE/Metric Master Mechanics Tool Set  52 Pc. Torx® SAE/MM Master Socket & Bit Socket Set  101 Pc. Special Solutions Tool Set                                                                                                                                                                                                                                                                                                                                                                                                                                        |
| 752056  Wrenches 752058 752057 755250 755251 755252  Mobile Too 752017 752018 752019 752020 752022 752023 752024  Pliers: 755602                                                                    | 752056X  & Wrench Sets 752058X 752057X 755250X 755251X 755252X  ol Sets: | 3 Pc. 1/4", 3/8" & 1/2" Dr. 10" Extenstion Set  11 Pc. SAE Long Pattern Wrench Set  11 Pc. Metric Long Pattern Wrench Set  8" Adjustable Wrench  10" Adjustable Wrench  12" Adjustable Wrench  66 Pc. SAE/Metric Master Mechanics Tool Set  68 Pc. SAE/Metric Master Mechanics Tool Set  45 Pc. SAE/Metric Master Mechanics Tool Set  101 pc. SAE/Metric Master Mechanics Tool Set  205 Pc. SAE/Metric Master Mechanics Tool Set  52 Pc. Torx* SAE/MM Master Socket & Bit Socket Set  101 Pc. Special Solutions Tool Set                                                                                                                                                                                                                                                                                                                                                                                                                                        |
| 752056  Wrenches 752058 752057 755250 755251 755252  Mobile Too 752017 752018 752019 752020 752022 752023 752024  Pliers: 755602 755603                                                             | 752056X  & Wrench Sets 752058X 752057X 755250X 755251X 755252X  ol Sets: | 3 Pc. 1/4", 3/8" & 1/2" Dr. 10" Extenstion Set  11 Pc. SAE Long Pattern Wrench Set  11 Pc. Metric Long Pattern Wrench Set  8" Adjustable Wrench  10" Adjustable Wrench  12" Adjustable Wrench  66 Pc. SAE/Metric Master Mechanics Tool Set  68 Pc. SAE/Metric Master Mechanics Tool Set  45 Pc. SAE/Metric Master Mechanics Tool Set  101 pc. SAE/Metric Master Mechanics Tool Set  205 Pc. SAE/Metric Master Mechanics Tool Set  52 Pc. Torx" SAE/MM Master Socket & Bit Socket Set  101 Pc. Special Solutions Tool Set                                                                                                                                                                                                                                                                                                                                                                                                                                        |
| 752056  Wrenches 752058 752057 755250 755251 755252  Mobile Too 752017 752018 752019 752020 752022 752023 752024  Pliers: 755602 755603 755605                                                      | 752056X  & Wrench Sets 752058X 752057X 755250X 755251X 755252X  ol Sets: | 3 Pc. 1/4", 3/8" & 1/2" Dr. 10" Extenstion Set  11 Pc. SAE Long Pattern Wrench Set  11 Pc. Metric Long Pattern Wrench Set  8" Adjustable Wrench  10" Adjustable Wrench  12" Adjustable Wrench  66 Pc. SAE/Metric Master Mechanics Tool Set  68 Pc. SAE/Metric Master Mechanics Tool Set  45 Pc. SAE/Metric Master Mechanics Tool Set  101 pc. SAE/Metric Master Mechanics Tool Set  205 Pc. SAE/Metric Master Mechanics Tool Set  52 Pc. Torx" SAE/MM Master Socket & Bit Socket Set  101 Pc. Special Solutions Tool Set                                                                                                                                                                                                                                                                                                                                                                                                                                        |
| 752056  Wrenches 752058 752057 755250 755251 755252  Mobile Too 752017 752018 752019 752020 752022 752023 752024  Pliers: 755602 755603 755605 755606                                               | 752056X  & Wrench Sets 752058X 752057X 755250X 755251X 755252X  ol Sets: | 3 Pc. 1/4", 3/8" & 1/2" Dr. 10" Extenstion Set  11 Pc. SAE Long Pattern Wrench Set  11 Pc. Metric Long Pattern Wrench Set  8" Adjustable Wrench  10" Adjustable Wrench  12" Adjustable Wrench  66 Pc. SAE/Metric Master Mechanics Tool Set  68 Pc. SAE/Metric Master Mechanics Tool Set  45 Pc. SAE/Metric Master Mechanics Tool Set  101 pc. SAE/Metric Master Mechanics Tool Set  205 Pc. SAE/Metric Master Mechanics Tool Set  52 Pc. Torx" SAE/MM Master Socket & Bit Socket Set  101 Pc. Special Solutions Tool Set  6" Diagonal Pliers  8" Diagonal Pliers  6" Long Nose Pliers  8" Long Nose Pliers                                                                                                                                                                                                                                                                                                                                                      |
| 752056  Wrenches 752058 752057 755250 755251 755252  Mobile Too 752017 752018 752019 752020 752022 752023 752024  Pliers: 755602 755603 755605 755606                                               | 752056X  & Wrench Sets 752058X 752057X 755250X 755251X 755252X  ol Sets: | 3 Pc. 1/4", 3/8" & 1/2" Dr. 10" Extenstion Set  11 Pc. SAE Long Pattern Wrench Set  11 Pc. Metric Long Pattern Wrench Set  8" Adjustable Wrench  10" Adjustable Wrench  12" Adjustable Wrench  66 Pc. SAE/Metric Master Mechanics Tool Set  68 Pc. SAE/Metric Master Mechanics Tool Set  45 Pc. SAE/Metric Master Mechanics Tool Set  101 pc. SAE/Metric Master Mechanics Tool Set  205 Pc. SAE/Metric Master Mechanics Tool Set  52 Pc. Torx® SAE/MM Master Socket & Bit Socket Set  101 Pc. Special Solutions Tool Set  6" Diagonal Pliers  8" Diagonal Pliers  6" Long Nose Pliers  8" Long Nose Pliers  7" Linesman Pliers                                                                                                                                                                                                                                                                                                                                  |
| 752056  Wrenches 752058 752057 755250 755251 755252  Mobile Too 752017 752018 752019 752020 752022 752023 752024  Pliers: 755602 755605 755606 755604 755601                                        | 752056X  & Wrench Sets 752058X 752057X 755250X 755251X 755252X  ol Sets: | 3 Pc. 1/4", 3/8" & 1/2" Dr. 10" Extenstion Set  11 Pc. SAE Long Pattern Wrench Set  11 Pc. Metric Long Pattern Wrench Set  8" Adjustable Wrench  10" Adjustable Wrench  12" Adjustable Wrench  66 Pc. SAE/Metric Master Mechanics Tool Set  68 Pc. SAE/Metric Master Mechanics Tool Set  45 Pc. SAE/Metric Master Mechanics Tool Set  101 pc. SAE/Metric Master Mechanics Tool Set  205 Pc. SAE/Metric Master Mechanics Tool Set  52 Pc. Torx® SAE/MM Master Socket & Bit Socket Set  101 Pc. Special Solutions Tool Set  6" Diagonal Pliers  8" Diagonal Pliers  6" Long Nose Pliers  8" Long Nose Pliers  7" Linesman Pliers  8" Slip Joint Pliers                                                                                                                                                                                                                                                                                                            |
| 752056  Wrenches 752058 752057 755250 755251 755252  Mobile Too 752017 752018 752019 752020 752022 752023 752024  Pliers: 755602 755605 755606 755604 755601 755608                                 | 752056X  & Wrench Sets 752058X 752057X 755250X 755251X 755252X  ol Sets: | 3 Pc. 1/4", 3/8" & 1/2" Dr. 10" Extenstion Set  11 Pc. SAE Long Pattern Wrench Set  11 Pc. Metric Long Pattern Wrench Set  8" Adjustable Wrench  10" Adjustable Wrench  12" Adjustable Wrench  66 Pc. SAE/Metric Master Mechanics Tool Set  68 Pc. SAE/Metric Master Mechanics Tool Set  45 Pc. SAE/Metric Master Mechanics Tool Set  101 pc. SAE/Metric Master Mechanics Tool Set  205 Pc. SAE/Metric Master Mechanics Tool Set  52 Pc. Torx® SAE/MM Master Socket & Bit Socket Set  101 Pc. Special Solutions Tool Set  6" Diagonal Pliers  8" Diagonal Pliers  6" Long Nose Pliers  8" Long Nose Pliers  8" Slip Joint Pliers  9-1/2" Groove Joint Pliers  12" Groove Joint Pliers  7" Curved Jaw Locking Pliers-Easy Release Type                                                                                                                                                                                                                           |
| 752056  Wrenches 752058 752057 755250 755251 755252  Mobile Too 752017 752018 752019 752020 752022 752023 752024  Pliers: 755602 755603 755606 755604 755601 755608 755609                          | 752056X  & Wrench Sets 752058X 752057X 755250X 755251X 755252X  ol Sets: | 3 Pc. 1/4", 3/8" & 1/2" Dr. 10" Extenstion Set  11 Pc. SAE Long Pattern Wrench Set  11 Pc. Metric Long Pattern Wrench Set  8" Adjustable Wrench  10" Adjustable Wrench  12" Adjustable Wrench  66 Pc. SAE/Metric Master Mechanics Tool Set  68 Pc. SAE/Metric Master Mechanics Tool Set  45 Pc. SAE/Metric Master Mechanics Tool Set  101 pc. SAE/Metric Master Mechanics Tool Set  205 Pc. SAE/Metric Master Mechanics Tool Set  52 Pc. Torx" SAE/MM Master Socket & Bit Socket Set  101 Pc. Special Solutions Tool Set  6" Diagonal Pliers  8" Diagonal Pliers  6" Long Nose Pliers  8" Long Nose Pliers  8" Slip Joint Pliers  8" Slip Joint Pliers  9-1/2" Groove Joint Pliers  12" Groove Joint Pliers                                                                                                                                                                                                                                                     |
| 752056 Wrenches 752058 752057 755250 755251 755252 Mobile Too 752017 752018 752019 752020 752022 752023 752024 Pliers: 755602 755603 755605 755604 755604 755608 755609 755614                      | 752056X  & Wrench Sets 752058X 752057X 755250X 755251X 755252X  ol Sets: | 3 Pc. 1/4", 3/8" & 1/2" Dr. 10" Extenstion Set  11 Pc. SAE Long Pattern Wrench Set  11 Pc. Metric Long Pattern Wrench Set  8" Adjustable Wrench  10" Adjustable Wrench  12" Adjustable Wrench  66 Pc. SAE/Metric Master Mechanics Tool Set  68 Pc. SAE/Metric Master Mechanics Tool Set  45 Pc. SAE/Metric Master Mechanics Tool Set  101 pc. SAE/Metric Master Mechanics Tool Set  205 Pc. SAE/Metric Master Mechanics Tool Set  52 Pc. Torx® SAE/Metric Master Mechanics Tool Set  52 Pc. Torx® SAE/MM Master Socket & Bit Socket Set  101 Pc. Special Solutions Tool Set  6" Diagonal Pliers  8" Diagonal Pliers  8" Diagonal Pliers  8" Long Nose Pliers  8" Long Nose Pliers  8" Slip Joint Pliers  9-1/2" Groove Joint Pliers  12" Groove Joint Pliers  7" Curved Jaw Locking Pliers-Easy Release Type  9" Curved Jaw Locking Pliers-Easy Release Type  6" Long Nose Jaw Locking Pliers-Easy Release Type                                                 |
| 752056 Wrenches 752058 752057 755250 755251 755252 Mobile Too 752017 752018 752019 752020 752022 752023 752024 Pliers: 755602 755603 755605 755606 755604 755601 755608 755609 755614 755615 755616 | 752056X  & Wrench Sets 752058X 752057X 755250X 755251X 755252X  ol Sets: | 3 Pc. 1/4", 3/8" & 1/2" Dr. 10" Extenstion Set  11 Pc. SAE Long Pattern Wrench Set  11 Pc. Metric Long Pattern Wrench Set  8" Adjustable Wrench  10" Adjustable Wrench  12" Adjustable Wrench  66 Pc. SAE/Metric Master Mechanics Tool Set  68 Pc. SAE/Metric Master Mechanics Tool Set  45 Pc. SAE/Metric Master Mechanics Tool Set  101 pc. SAE/Metric Master Mechanics Tool Set  205 Pc. SAE/Metric Master Mechanics Tool Set  52 Pc. Torx® SAE/Metric Master Mechanics Tool Set  52 Pc. Torx® SAE/MM Master Socket & Bit Socket Set  101 Pc. Special Solutions Tool Set  6" Diagonal Pliers  8" Diagonal Pliers  8" Diagonal Pliers  8" Long Nose Pliers  8" Long Nose Pliers  8" Slip Joint Pliers  9-1/2" Groove Joint Pliers  12" Groove Joint Pliers  7" Curved Jaw Locking Pliers-Easy Release Type  9" Curved Jaw Locking Pliers-Easy Release Type  9" Curved Jaw Locking Pliers-Easy Release Type  9" Long Nose Jaw Locking Pliers-Easy Release Type |
| 752056 Wrenches 752058 752057 755250 755251 755252 Mobile Too 752017 752018 752019 752020 752022 752023 752024 Pliers: 755602 755603 755605 755606 755604 755608 755609 755614 755615               | 752056X  & Wrench Sets 752058X 752057X 755250X 755251X 755252X  ol Sets: | 3 Pc. 1/4", 3/8" & 1/2" Dr. 10" Extenstion Set  11 Pc. SAE Long Pattern Wrench Set  11 Pc. Metric Long Pattern Wrench Set  8" Adjustable Wrench  10" Adjustable Wrench  12" Adjustable Wrench  66 Pc. SAE/Metric Master Mechanics Tool Set  68 Pc. SAE/Metric Master Mechanics Tool Set  45 Pc. SAE/Metric Master Mechanics Tool Set  101 pc. SAE/Metric Master Mechanics Tool Set  205 Pc. SAE/Metric Master Mechanics Tool Set  52 Pc. Torx® SAE/Metric Master Mechanics Tool Set  52 Pc. Torx® SAE/MM Master Socket & Bit Socket Set  101 Pc. Special Solutions Tool Set  6" Diagonal Pliers  8" Diagonal Pliers  8" Diagonal Pliers  8" Long Nose Pliers  8" Long Nose Pliers  8" Slip Joint Pliers  9-1/2" Groove Joint Pliers  12" Groove Joint Pliers  7" Curved Jaw Locking Pliers-Easy Release Type  9" Curved Jaw Locking Pliers-Easy Release Type  6" Long Nose Jaw Locking Pliers-Easy Release Type                                                 |