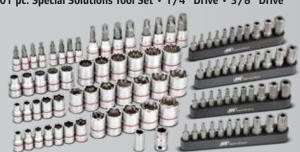

# **Program Offering**

| Retail#                                                                                                                                                                                             | Commercial#                                                              | Description                                                                                                                                                                                                                                                                                                                                                                                                                                                                                                                                                                                                                                                                                                                                                                                                                                                                                                                                                     |
|-----------------------------------------------------------------------------------------------------------------------------------------------------------------------------------------------------|--------------------------------------------------------------------------|-----------------------------------------------------------------------------------------------------------------------------------------------------------------------------------------------------------------------------------------------------------------------------------------------------------------------------------------------------------------------------------------------------------------------------------------------------------------------------------------------------------------------------------------------------------------------------------------------------------------------------------------------------------------------------------------------------------------------------------------------------------------------------------------------------------------------------------------------------------------------------------------------------------------------------------------------------------------|
|                                                                                                                                                                                                     | Bit Sockets:                                                             | Description                                                                                                                                                                                                                                                                                                                                                                                                                                                                                                                                                                                                                                                                                                                                                                                                                                                                                                                                                     |
| 752027                                                                                                                                                                                              | 752027X                                                                  | 8 Pc. Metric Hex Bit Set                                                                                                                                                                                                                                                                                                                                                                                                                                                                                                                                                                                                                                                                                                                                                                                                                                                                                                                                        |
| 752027                                                                                                                                                                                              | 752027X<br>752028X                                                       | 8 Pc. SAE Hex Bit Set                                                                                                                                                                                                                                                                                                                                                                                                                                                                                                                                                                                                                                                                                                                                                                                                                                                                                                                                           |
| 752029                                                                                                                                                                                              | 752029X                                                                  | 3 Pc. Metric Large Bit Set                                                                                                                                                                                                                                                                                                                                                                                                                                                                                                                                                                                                                                                                                                                                                                                                                                                                                                                                      |
| 752030                                                                                                                                                                                              | 752030X                                                                  | 3 Pc. SAE Large Bit Set                                                                                                                                                                                                                                                                                                                                                                                                                                                                                                                                                                                                                                                                                                                                                                                                                                                                                                                                         |
| 752031                                                                                                                                                                                              | 752031X                                                                  | 12 Pc. Tamper Proof Torx® Bit Socket Set                                                                                                                                                                                                                                                                                                                                                                                                                                                                                                                                                                                                                                                                                                                                                                                                                                                                                                                        |
| 752032                                                                                                                                                                                              | 752032X                                                                  | 11 Pc. Tamper Proof Torx® Plus Bit Socket Set                                                                                                                                                                                                                                                                                                                                                                                                                                                                                                                                                                                                                                                                                                                                                                                                                                                                                                                   |
| 752033                                                                                                                                                                                              | 752033X                                                                  | 3 Pc. E-Torx® Plus Socket Set                                                                                                                                                                                                                                                                                                                                                                                                                                                                                                                                                                                                                                                                                                                                                                                                                                                                                                                                   |
| 752034                                                                                                                                                                                              | 752034X                                                                  | 8 Pc. E-Torx® Plus Socket Set                                                                                                                                                                                                                                                                                                                                                                                                                                                                                                                                                                                                                                                                                                                                                                                                                                                                                                                                   |
| 752035                                                                                                                                                                                              | 752035X                                                                  | 10 Pc. Metric Universal Socket Set                                                                                                                                                                                                                                                                                                                                                                                                                                                                                                                                                                                                                                                                                                                                                                                                                                                                                                                              |
| 752036                                                                                                                                                                                              | 752036X                                                                  | 7 Pc. SAE Universal Socket Set                                                                                                                                                                                                                                                                                                                                                                                                                                                                                                                                                                                                                                                                                                                                                                                                                                                                                                                                  |
| 752037                                                                                                                                                                                              | 752037X                                                                  | 5 Pc. XZN Triple Square Bit Socket Set                                                                                                                                                                                                                                                                                                                                                                                                                                                                                                                                                                                                                                                                                                                                                                                                                                                                                                                          |
| 752038                                                                                                                                                                                              | 752038X                                                                  | 3 Pc. XZN Tamper Triple Square Bit Socket Set                                                                                                                                                                                                                                                                                                                                                                                                                                                                                                                                                                                                                                                                                                                                                                                                                                                                                                                   |
| 752039                                                                                                                                                                                              | 752039X                                                                  | 9 Pc. Metric Damaged Fastener Socket Set                                                                                                                                                                                                                                                                                                                                                                                                                                                                                                                                                                                                                                                                                                                                                                                                                                                                                                                        |
| 752040                                                                                                                                                                                              | 752040X                                                                  | 9 Pc. SAE Damaged Fastener Socket Set                                                                                                                                                                                                                                                                                                                                                                                                                                                                                                                                                                                                                                                                                                                                                                                                                                                                                                                           |
| 752041                                                                                                                                                                                              | 752041X                                                                  | 8 Pc. Metric Non-Slip Hex Bit Socket Set                                                                                                                                                                                                                                                                                                                                                                                                                                                                                                                                                                                                                                                                                                                                                                                                                                                                                                                        |
| 752042                                                                                                                                                                                              | 752042X                                                                  | 8 Pc. SAE Non-Slip Hex Bit Socket Set                                                                                                                                                                                                                                                                                                                                                                                                                                                                                                                                                                                                                                                                                                                                                                                                                                                                                                                           |
| 752043                                                                                                                                                                                              | 752043X                                                                  | 11 Pc. 1/4" Dr. Metric Shallow Socket Set (6 Pt.)                                                                                                                                                                                                                                                                                                                                                                                                                                                                                                                                                                                                                                                                                                                                                                                                                                                                                                               |
| 752044                                                                                                                                                                                              | 752044X                                                                  | 11 Pc. 1/4" Dr. SAE Shallow Socket Set (6 Pt.)                                                                                                                                                                                                                                                                                                                                                                                                                                                                                                                                                                                                                                                                                                                                                                                                                                                                                                                  |
| 752045                                                                                                                                                                                              | 752045X                                                                  | 11 Pc. 1/4" Dr. Metric Deep Socket Set (6 Pt.)                                                                                                                                                                                                                                                                                                                                                                                                                                                                                                                                                                                                                                                                                                                                                                                                                                                                                                                  |
| 752046                                                                                                                                                                                              | 752046X                                                                  | 11 Pc. 1/4" Dr. SAE Deep Socket Set (6 Pt.)                                                                                                                                                                                                                                                                                                                                                                                                                                                                                                                                                                                                                                                                                                                                                                                                                                                                                                                     |
| 752047                                                                                                                                                                                              | 752047X                                                                  | 11 Pc. 3/8" Dr. Metric Shallow Socket Set (12 Pt.)                                                                                                                                                                                                                                                                                                                                                                                                                                                                                                                                                                                                                                                                                                                                                                                                                                                                                                              |
| 752048                                                                                                                                                                                              | 752048X                                                                  | 10 Pc. 3/8" Dr. SAE Shallow Socket Set (12 Pt.)                                                                                                                                                                                                                                                                                                                                                                                                                                                                                                                                                                                                                                                                                                                                                                                                                                                                                                                 |
| 752049                                                                                                                                                                                              | 752049X                                                                  | 11 Pc. 3/8" Dr. Metric Deep Socket Set (6 Pt.)                                                                                                                                                                                                                                                                                                                                                                                                                                                                                                                                                                                                                                                                                                                                                                                                                                                                                                                  |
| 752050                                                                                                                                                                                              | 752050X                                                                  | 10 Pc. 3/8" Dr. SAE Deep Socket Set (6 Pt.)                                                                                                                                                                                                                                                                                                                                                                                                                                                                                                                                                                                                                                                                                                                                                                                                                                                                                                                     |
| 752051                                                                                                                                                                                              | 752051X                                                                  | 12 Pc. 1/2" Dr. Metric Shallow Socket Set (12 Pt.)                                                                                                                                                                                                                                                                                                                                                                                                                                                                                                                                                                                                                                                                                                                                                                                                                                                                                                              |
| 752052                                                                                                                                                                                              | 752052X                                                                  | 12 Pc. 1/2" Dr. SAE Shallow Socket Set (12 Pt.)                                                                                                                                                                                                                                                                                                                                                                                                                                                                                                                                                                                                                                                                                                                                                                                                                                                                                                                 |
| 752053                                                                                                                                                                                              | 752053X                                                                  | 12 Pc. 1/2" Dr. Metric Deep Socket Set (6 Pt.)                                                                                                                                                                                                                                                                                                                                                                                                                                                                                                                                                                                                                                                                                                                                                                                                                                                                                                                  |
| 752054                                                                                                                                                                                              | 752054X                                                                  | 12 Pc. 1/2" Dr. SAE Deep Socket Set (6 Pt.)                                                                                                                                                                                                                                                                                                                                                                                                                                                                                                                                                                                                                                                                                                                                                                                                                                                                                                                     |
| Accessory                                                                                                                                                                                           | Sets:                                                                    |                                                                                                                                                                                                                                                                                                                                                                                                                                                                                                                                                                                                                                                                                                                                                                                                                                                                                                                                                                 |
| 752055                                                                                                                                                                                              | 752055X                                                                  | 11 Pc. Socket Accessories Set                                                                                                                                                                                                                                                                                                                                                                                                                                                                                                                                                                                                                                                                                                                                                                                                                                                                                                                                   |
| , 52055                                                                                                                                                                                             | 7520557                                                                  | TTTC. SOCKCET (CCCSSOTICS SCE                                                                                                                                                                                                                                                                                                                                                                                                                                                                                                                                                                                                                                                                                                                                                                                                                                                                                                                                   |
| 752056                                                                                                                                                                                              | 752056X                                                                  | 3 Pc. 1/4", 3/8" & 1/2" Dr. 10" Extenstion Set                                                                                                                                                                                                                                                                                                                                                                                                                                                                                                                                                                                                                                                                                                                                                                                                                                                                                                                  |
| 752056                                                                                                                                                                                              |                                                                          | 3 Pc. 1/4", 3/8" & 1/2" Dr. 10" Extenstion Set                                                                                                                                                                                                                                                                                                                                                                                                                                                                                                                                                                                                                                                                                                                                                                                                                                                                                                                  |
| 752056                                                                                                                                                                                              | 752056X                                                                  | 3 Pc. 1/4", 3/8" & 1/2" Dr. 10" Extenstion Set                                                                                                                                                                                                                                                                                                                                                                                                                                                                                                                                                                                                                                                                                                                                                                                                                                                                                                                  |
| 752056<br>Wrenches                                                                                                                                                                                  | 752056X<br><b>&amp; Wrench Sets</b>                                      | 3 Pc. 1/4", 3/8" & 1/2" Dr. 10" Extenstion Set<br>:                                                                                                                                                                                                                                                                                                                                                                                                                                                                                                                                                                                                                                                                                                                                                                                                                                                                                                             |
| 752056<br>Wrenches<br>752058                                                                                                                                                                        | 752056X<br><b>&amp; Wrench Sets</b><br>752058X                           | 3 Pc. 1/4", 3/8" & 1/2" Dr. 10" Extenstion Set  11 Pc. SAE Long Pattern Wrench Set                                                                                                                                                                                                                                                                                                                                                                                                                                                                                                                                                                                                                                                                                                                                                                                                                                                                              |
| 752056<br><b>Wrenches</b><br>752058<br>752057                                                                                                                                                       | 752056X<br><b>&amp; Wrench Sets</b><br>752058X<br>752057X                | 3 Pc. 1/4", 3/8" & 1/2" Dr. 10" Extenstion Set  11 Pc. SAE Long Pattern Wrench Set  11 Pc. Metric Long Pattern Wrench Set                                                                                                                                                                                                                                                                                                                                                                                                                                                                                                                                                                                                                                                                                                                                                                                                                                       |
| 752056  Wrenches 752058 752057 755250                                                                                                                                                               | 752056X<br><b>&amp; Wrench Sets</b><br>752058X<br>752057X<br>755250X     | 3 Pc. 1/4", 3/8" & 1/2" Dr. 10" Extenstion Set  11 Pc. SAE Long Pattern Wrench Set  11 Pc. Metric Long Pattern Wrench Set  8" Adjustable Wrench                                                                                                                                                                                                                                                                                                                                                                                                                                                                                                                                                                                                                                                                                                                                                                                                                 |
| 752056  Wrenches 752058 752057 755250 755251 755252                                                                                                                                                 | 752056X  & Wrench Sets 752058X 752057X 755250X 755251X 755252X           | 3 Pc. 1/4", 3/8" & 1/2" Dr. 10" Extenstion Set  11 Pc. SAE Long Pattern Wrench Set 11 Pc. Metric Long Pattern Wrench Set 8" Adjustable Wrench 10" Adjustable Wrench                                                                                                                                                                                                                                                                                                                                                                                                                                                                                                                                                                                                                                                                                                                                                                                             |
| 752056  Wrenches 752058 752057 755250 755251                                                                                                                                                        | 752056X  & Wrench Sets 752058X 752057X 755250X 755251X 755252X           | 3 Pc. 1/4", 3/8" & 1/2" Dr. 10" Extenstion Set  11 Pc. SAE Long Pattern Wrench Set 11 Pc. Metric Long Pattern Wrench Set 8" Adjustable Wrench 10" Adjustable Wrench                                                                                                                                                                                                                                                                                                                                                                                                                                                                                                                                                                                                                                                                                                                                                                                             |
| 752056  Wrenches 752058 752057 755250 755251 755252  Mobile Tod                                                                                                                                     | 752056X  & Wrench Sets 752058X 752057X 755250X 755251X 755252X           | 3 Pc. 1/4", 3/8" & 1/2" Dr. 10" Extenstion Set  11 Pc. SAE Long Pattern Wrench Set  11 Pc. Metric Long Pattern Wrench Set  8" Adjustable Wrench  10" Adjustable Wrench  12" Adjustable Wrench                                                                                                                                                                                                                                                                                                                                                                                                                                                                                                                                                                                                                                                                                                                                                                   |
| 752056  Wrenches 752058 752057 755250 755251 755252  Mobile Too 752017                                                                                                                              | 752056X  & Wrench Sets 752058X 752057X 755250X 755251X 755252X           | 3 Pc. 1/4", 3/8" & 1/2" Dr. 10" Extenstion Set  11 Pc. SAE Long Pattern Wrench Set  11 Pc. Metric Long Pattern Wrench Set  8" Adjustable Wrench  10" Adjustable Wrench  12" Adjustable Wrench  66 Pc. SAE/Metric Master Mechanics Tool Set                                                                                                                                                                                                                                                                                                                                                                                                                                                                                                                                                                                                                                                                                                                      |
| 752056  Wrenches 752058 752057 755250 755251 755252  Mobile Too 752017 752018                                                                                                                       | 752056X  & Wrench Sets 752058X 752057X 755250X 755251X 755252X           | 3 Pc. 1/4", 3/8" & 1/2" Dr. 10" Extenstion Set  :  11 Pc. SAE Long Pattern Wrench Set  11 Pc. Metric Long Pattern Wrench Set  8" Adjustable Wrench  10" Adjustable Wrench  12" Adjustable Wrench  66 Pc. SAE/Metric Master Mechanics Tool Set  68 Pc. SAE/Metric Master Mechanics Tool Set                                                                                                                                                                                                                                                                                                                                                                                                                                                                                                                                                                                                                                                                      |
| 752056  Wrenches 752058 752057 755250 755251 755252  Mobile Too 752017 752018 752019                                                                                                                | 752056X  & Wrench Sets 752058X 752057X 755250X 755251X 755252X           | 3 Pc. 1/4", 3/8" & 1/2" Dr. 10" Extenstion Set  :  11 Pc. SAE Long Pattern Wrench Set  11 Pc. Metric Long Pattern Wrench Set  8" Adjustable Wrench  10" Adjustable Wrench  12" Adjustable Wrench  66 Pc. SAE/Metric Master Mechanics Tool Set  68 Pc. SAE/Metric Master Mechanics Tool Set  45 Pc. SAE/Metric Master Mechanics Tool Set                                                                                                                                                                                                                                                                                                                                                                                                                                                                                                                                                                                                                         |
| 752056  Wrenches 752058 752057 755250 755251 755252  Mobile Too 752017 752018 752019 752020                                                                                                         | 752056X  & Wrench Sets 752058X 752057X 755250X 755251X 755252X           | 3 Pc. 1/4", 3/8" & 1/2" Dr. 10" Extenstion Set  :  11 Pc. SAE Long Pattern Wrench Set  11 Pc. Metric Long Pattern Wrench Set  8" Adjustable Wrench  10" Adjustable Wrench  12" Adjustable Wrench  66 Pc. SAE/Metric Master Mechanics Tool Set  68 Pc. SAE/Metric Master Mechanics Tool Set  45 Pc. SAE/Metric Master Mechanics Tool Set  101 pc. SAE/Metric Master Mechanics Tool Set                                                                                                                                                                                                                                                                                                                                                                                                                                                                                                                                                                           |
| 752056  Wrenches 752058 752057 755250 755251 755252  Mobile Too 752017 752018 752019 752020 752022                                                                                                  | 752056X  & Wrench Sets 752058X 752057X 755250X 755251X 755252X           | 3 Pc. 1/4", 3/8" & 1/2" Dr. 10" Extenstion Set  11 Pc. SAE Long Pattern Wrench Set  11 Pc. Metric Long Pattern Wrench Set  8" Adjustable Wrench  10" Adjustable Wrench  12" Adjustable Wrench  66 Pc. SAE/Metric Master Mechanics Tool Set  68 Pc. SAE/Metric Master Mechanics Tool Set  45 Pc. SAE/Metric Master Mechanics Tool Set  101 pc. SAE/Metric Master Mechanics Tool Set  205 Pc. SAE/Metric Master Mechanics Tool Set                                                                                                                                                                                                                                                                                                                                                                                                                                                                                                                                |
| 752056  Wrenches 752058 752057 755250 755251 755252  Mobile Too 752017 752018 752019 752020 752022 752023                                                                                           | 752056X  & Wrench Sets 752058X 752057X 755250X 755251X 755252X           | 3 Pc. 1/4", 3/8" & 1/2" Dr. 10" Extenstion Set  11 Pc. SAE Long Pattern Wrench Set  11 Pc. Metric Long Pattern Wrench Set  8" Adjustable Wrench  10" Adjustable Wrench  12" Adjustable Wrench  66 Pc. SAE/Metric Master Mechanics Tool Set  68 Pc. SAE/Metric Master Mechanics Tool Set  45 Pc. SAE/Metric Master Mechanics Tool Set  101 pc. SAE/Metric Master Mechanics Tool Set  205 Pc. SAE/Metric Master Mechanics Tool Set  52 Pc. Torx® SAE/MM Master Socket & Bit Socket Set                                                                                                                                                                                                                                                                                                                                                                                                                                                                            |
| 752056  Wrenches 752058 752057 755250 755251 755252  Mobile Tod 752017 752018 752019 752020 752022 752023 752024                                                                                    | 752056X  & Wrench Sets 752058X 752057X 755250X 755251X 755252X           | 3 Pc. 1/4", 3/8" & 1/2" Dr. 10" Extenstion Set  11 Pc. SAE Long Pattern Wrench Set  11 Pc. Metric Long Pattern Wrench Set  8" Adjustable Wrench  10" Adjustable Wrench  12" Adjustable Wrench  66 Pc. SAE/Metric Master Mechanics Tool Set  68 Pc. SAE/Metric Master Mechanics Tool Set  45 Pc. SAE/Metric Master Mechanics Tool Set  101 pc. SAE/Metric Master Mechanics Tool Set  205 Pc. SAE/Metric Master Mechanics Tool Set  52 Pc. Torx® SAE/MM Master Socket & Bit Socket Set                                                                                                                                                                                                                                                                                                                                                                                                                                                                            |
| 752056  Wrenches 752058 752057 755250 755251 755252  Mobile Tod 752017 752018 752019 752020 752022 752023 752024  Pliers:                                                                           | 752056X  & Wrench Sets 752058X 752057X 755250X 755251X 755252X  ol Sets: | 3 Pc. 1/4", 3/8" & 1/2" Dr. 10" Extenstion Set  11 Pc. SAE Long Pattern Wrench Set  11 Pc. Metric Long Pattern Wrench Set  8" Adjustable Wrench  10" Adjustable Wrench  12" Adjustable Wrench  66 Pc. SAE/Metric Master Mechanics Tool Set  68 Pc. SAE/Metric Master Mechanics Tool Set  45 Pc. SAE/Metric Master Mechanics Tool Set  101 pc. SAE/Metric Master Mechanics Tool Set  205 Pc. SAE/Metric Master Mechanics Tool Set  52 Pc. Torx® SAE/MM Master Socket & Bit Socket Set  101 Pc. Special Solutions Tool Set                                                                                                                                                                                                                                                                                                                                                                                                                                        |
| 752056  Wrenches 752058 752057 755250 755251 755252  Mobile Too 752017 752018 752019 752020 752022 752023 752024  Pliers: 755602                                                                    | 752056X  & Wrench Sets 752058X 752057X 755250X 755251X 755252X  ol Sets: | 3 Pc. 1/4", 3/8" & 1/2" Dr. 10" Extenstion Set  11 Pc. SAE Long Pattern Wrench Set  11 Pc. Metric Long Pattern Wrench Set  8" Adjustable Wrench  10" Adjustable Wrench  12" Adjustable Wrench  66 Pc. SAE/Metric Master Mechanics Tool Set  68 Pc. SAE/Metric Master Mechanics Tool Set  45 Pc. SAE/Metric Master Mechanics Tool Set  101 pc. SAE/Metric Master Mechanics Tool Set  205 Pc. SAE/Metric Master Mechanics Tool Set  52 Pc. Torx* SAE/MM Master Socket & Bit Socket Set  101 Pc. Special Solutions Tool Set                                                                                                                                                                                                                                                                                                                                                                                                                                        |
| 752056  Wrenches 752058 752057 755250 755251 755252  Mobile Too 752017 752018 752019 752020 752022 752023 752024  Pliers: 755602 755603                                                             | 752056X  & Wrench Sets 752058X 752057X 755250X 755251X 755252X  ol Sets: | 3 Pc. 1/4", 3/8" & 1/2" Dr. 10" Extenstion Set  11 Pc. SAE Long Pattern Wrench Set  11 Pc. Metric Long Pattern Wrench Set  8" Adjustable Wrench  10" Adjustable Wrench  12" Adjustable Wrench  66 Pc. SAE/Metric Master Mechanics Tool Set  68 Pc. SAE/Metric Master Mechanics Tool Set  45 Pc. SAE/Metric Master Mechanics Tool Set  101 pc. SAE/Metric Master Mechanics Tool Set  205 Pc. SAE/Metric Master Mechanics Tool Set  52 Pc. Torx" SAE/MM Master Socket & Bit Socket Set  101 Pc. Special Solutions Tool Set                                                                                                                                                                                                                                                                                                                                                                                                                                        |
| 752056  Wrenches 752058 752057 755250 755251 755252  Mobile Too 752017 752018 752019 752020 752022 752023 752024  Pliers: 755602 755603 755605                                                      | 752056X  & Wrench Sets 752058X 752057X 755250X 755251X 755252X  ol Sets: | 3 Pc. 1/4", 3/8" & 1/2" Dr. 10" Extenstion Set  11 Pc. SAE Long Pattern Wrench Set  11 Pc. Metric Long Pattern Wrench Set  8" Adjustable Wrench  10" Adjustable Wrench  12" Adjustable Wrench  66 Pc. SAE/Metric Master Mechanics Tool Set  68 Pc. SAE/Metric Master Mechanics Tool Set  45 Pc. SAE/Metric Master Mechanics Tool Set  101 pc. SAE/Metric Master Mechanics Tool Set  205 Pc. SAE/Metric Master Mechanics Tool Set  52 Pc. Torx" SAE/MM Master Socket & Bit Socket Set  101 Pc. Special Solutions Tool Set                                                                                                                                                                                                                                                                                                                                                                                                                                        |
| 752056  Wrenches 752058 752057 755250 755251 755252  Mobile Too 752017 752018 752019 752020 752022 752023 752024  Pliers: 755602 755603 755605 755606                                               | 752056X  & Wrench Sets 752058X 752057X 755250X 755251X 755252X  ol Sets: | 3 Pc. 1/4", 3/8" & 1/2" Dr. 10" Extenstion Set  11 Pc. SAE Long Pattern Wrench Set  11 Pc. Metric Long Pattern Wrench Set  8" Adjustable Wrench  10" Adjustable Wrench  12" Adjustable Wrench  66 Pc. SAE/Metric Master Mechanics Tool Set  68 Pc. SAE/Metric Master Mechanics Tool Set  45 Pc. SAE/Metric Master Mechanics Tool Set  101 pc. SAE/Metric Master Mechanics Tool Set  205 Pc. SAE/Metric Master Mechanics Tool Set  52 Pc. Torx" SAE/MM Master Socket & Bit Socket Set  101 Pc. Special Solutions Tool Set  6" Diagonal Pliers  8" Diagonal Pliers  6" Long Nose Pliers  8" Long Nose Pliers                                                                                                                                                                                                                                                                                                                                                      |
| 752056  Wrenches 752058 752057 755250 755251 755252  Mobile Too 752017 752018 752019 752020 752022 752023 752024  Pliers: 755602 755603 755605 755606                                               | 752056X  & Wrench Sets 752058X 752057X 755250X 755251X 755252X  ol Sets: | 3 Pc. 1/4", 3/8" & 1/2" Dr. 10" Extenstion Set  11 Pc. SAE Long Pattern Wrench Set  11 Pc. Metric Long Pattern Wrench Set  8" Adjustable Wrench  10" Adjustable Wrench  12" Adjustable Wrench  66 Pc. SAE/Metric Master Mechanics Tool Set  68 Pc. SAE/Metric Master Mechanics Tool Set  45 Pc. SAE/Metric Master Mechanics Tool Set  101 pc. SAE/Metric Master Mechanics Tool Set  205 Pc. SAE/Metric Master Mechanics Tool Set  52 Pc. Torx® SAE/MM Master Socket & Bit Socket Set  101 Pc. Special Solutions Tool Set  6" Diagonal Pliers  8" Diagonal Pliers  6" Long Nose Pliers  8" Long Nose Pliers  7" Linesman Pliers                                                                                                                                                                                                                                                                                                                                  |
| 752056  Wrenches 752058 752057 755250 755251 755252  Mobile Too 752017 752018 752019 752020 752022 752023 752024  Pliers: 755602 755605 755606 755604 755601                                        | 752056X  & Wrench Sets 752058X 752057X 755250X 755251X 755252X  ol Sets: | 3 Pc. 1/4", 3/8" & 1/2" Dr. 10" Extenstion Set  11 Pc. SAE Long Pattern Wrench Set  11 Pc. Metric Long Pattern Wrench Set  8" Adjustable Wrench  10" Adjustable Wrench  12" Adjustable Wrench  66 Pc. SAE/Metric Master Mechanics Tool Set  68 Pc. SAE/Metric Master Mechanics Tool Set  45 Pc. SAE/Metric Master Mechanics Tool Set  101 pc. SAE/Metric Master Mechanics Tool Set  205 Pc. SAE/Metric Master Mechanics Tool Set  52 Pc. Torx® SAE/MM Master Socket & Bit Socket Set  101 Pc. Special Solutions Tool Set  6" Diagonal Pliers  8" Diagonal Pliers  6" Long Nose Pliers  8" Long Nose Pliers  7" Linesman Pliers  8" Slip Joint Pliers                                                                                                                                                                                                                                                                                                            |
| 752056  Wrenches 752058 752057 755250 755251 755252  Mobile Too 752017 752018 752019 752020 752022 752023 752024  Pliers: 755602 755605 755606 755604 755601 755608                                 | 752056X  & Wrench Sets 752058X 752057X 755250X 755251X 755252X  ol Sets: | 3 Pc. 1/4", 3/8" & 1/2" Dr. 10" Extenstion Set  11 Pc. SAE Long Pattern Wrench Set  11 Pc. Metric Long Pattern Wrench Set  8" Adjustable Wrench  10" Adjustable Wrench  12" Adjustable Wrench  66 Pc. SAE/Metric Master Mechanics Tool Set  68 Pc. SAE/Metric Master Mechanics Tool Set  45 Pc. SAE/Metric Master Mechanics Tool Set  101 pc. SAE/Metric Master Mechanics Tool Set  205 Pc. SAE/Metric Master Mechanics Tool Set  52 Pc. Torx® SAE/MM Master Socket & Bit Socket Set  101 Pc. Special Solutions Tool Set  6" Diagonal Pliers  8" Diagonal Pliers  6" Long Nose Pliers  8" Long Nose Pliers  8" Slip Joint Pliers  9-1/2" Groove Joint Pliers  12" Groove Joint Pliers  7" Curved Jaw Locking Pliers-Easy Release Type                                                                                                                                                                                                                           |
| 752056  Wrenches 752058 752057 755250 755251 755252  Mobile Too 752017 752018 752019 752020 752022 752023 752024  Pliers: 755602 755603 755606 755604 755601 755608 755609                          | 752056X  & Wrench Sets 752058X 752057X 755250X 755251X 755252X  ol Sets: | 3 Pc. 1/4", 3/8" & 1/2" Dr. 10" Extenstion Set  11 Pc. SAE Long Pattern Wrench Set  11 Pc. Metric Long Pattern Wrench Set  8" Adjustable Wrench  10" Adjustable Wrench  12" Adjustable Wrench  66 Pc. SAE/Metric Master Mechanics Tool Set  68 Pc. SAE/Metric Master Mechanics Tool Set  45 Pc. SAE/Metric Master Mechanics Tool Set  101 pc. SAE/Metric Master Mechanics Tool Set  205 Pc. SAE/Metric Master Mechanics Tool Set  52 Pc. Torx" SAE/MM Master Socket & Bit Socket Set  101 Pc. Special Solutions Tool Set  6" Diagonal Pliers  8" Diagonal Pliers  6" Long Nose Pliers  8" Long Nose Pliers  8" Slip Joint Pliers  8" Slip Joint Pliers  9-1/2" Groove Joint Pliers  12" Groove Joint Pliers                                                                                                                                                                                                                                                     |
| 752056 Wrenches 752058 752057 755250 755251 755252 Mobile Too 752017 752018 752019 752020 752022 752023 752024 Pliers: 755602 755603 755605 755604 755604 755608 755609 755614                      | 752056X  & Wrench Sets 752058X 752057X 755250X 755251X 755252X  ol Sets: | 3 Pc. 1/4", 3/8" & 1/2" Dr. 10" Extenstion Set  11 Pc. SAE Long Pattern Wrench Set  11 Pc. Metric Long Pattern Wrench Set  8" Adjustable Wrench  10" Adjustable Wrench  12" Adjustable Wrench  66 Pc. SAE/Metric Master Mechanics Tool Set  68 Pc. SAE/Metric Master Mechanics Tool Set  45 Pc. SAE/Metric Master Mechanics Tool Set  101 pc. SAE/Metric Master Mechanics Tool Set  205 Pc. SAE/Metric Master Mechanics Tool Set  52 Pc. Torx® SAE/Metric Master Mechanics Tool Set  52 Pc. Torx® SAE/MM Master Socket & Bit Socket Set  101 Pc. Special Solutions Tool Set  6" Diagonal Pliers  8" Diagonal Pliers  8" Diagonal Pliers  8" Long Nose Pliers  8" Long Nose Pliers  8" Slip Joint Pliers  9-1/2" Groove Joint Pliers  12" Groove Joint Pliers  7" Curved Jaw Locking Pliers-Easy Release Type  9" Curved Jaw Locking Pliers-Easy Release Type  6" Long Nose Jaw Locking Pliers-Easy Release Type                                                 |
| 752056 Wrenches 752058 752057 755250 755251 755252 Mobile Too 752017 752018 752019 752020 752022 752023 752024 Pliers: 755602 755603 755605 755606 755604 755601 755608 755609 755614 755615 755616 | 752056X  & Wrench Sets 752058X 752057X 755250X 755251X 755252X  ol Sets: | 3 Pc. 1/4", 3/8" & 1/2" Dr. 10" Extenstion Set  11 Pc. SAE Long Pattern Wrench Set  11 Pc. Metric Long Pattern Wrench Set  8" Adjustable Wrench  10" Adjustable Wrench  12" Adjustable Wrench  66 Pc. SAE/Metric Master Mechanics Tool Set  68 Pc. SAE/Metric Master Mechanics Tool Set  45 Pc. SAE/Metric Master Mechanics Tool Set  101 pc. SAE/Metric Master Mechanics Tool Set  205 Pc. SAE/Metric Master Mechanics Tool Set  52 Pc. Torx® SAE/Metric Master Mechanics Tool Set  52 Pc. Torx® SAE/MM Master Socket & Bit Socket Set  101 Pc. Special Solutions Tool Set  6" Diagonal Pliers  8" Diagonal Pliers  8" Diagonal Pliers  8" Long Nose Pliers  8" Long Nose Pliers  8" Slip Joint Pliers  9-1/2" Groove Joint Pliers  12" Groove Joint Pliers  7" Curved Jaw Locking Pliers-Easy Release Type  9" Curved Jaw Locking Pliers-Easy Release Type  9" Curved Jaw Locking Pliers-Easy Release Type  9" Long Nose Jaw Locking Pliers-Easy Release Type |
| 752056 Wrenches 752058 752057 755250 755251 755252 Mobile Too 752017 752018 752019 752020 752022 752023 752024 Pliers: 755602 755603 755605 755606 755604 755608 755609 755614 755615               | 752056X  & Wrench Sets 752058X 752057X 755250X 755251X 755252X  ol Sets: | 3 Pc. 1/4", 3/8" & 1/2" Dr. 10" Extenstion Set  11 Pc. SAE Long Pattern Wrench Set  11 Pc. Metric Long Pattern Wrench Set  8" Adjustable Wrench  10" Adjustable Wrench  12" Adjustable Wrench  66 Pc. SAE/Metric Master Mechanics Tool Set  68 Pc. SAE/Metric Master Mechanics Tool Set  45 Pc. SAE/Metric Master Mechanics Tool Set  101 pc. SAE/Metric Master Mechanics Tool Set  205 Pc. SAE/Metric Master Mechanics Tool Set  52 Pc. Torx® SAE/Metric Master Mechanics Tool Set  52 Pc. Torx® SAE/MM Master Socket & Bit Socket Set  101 Pc. Special Solutions Tool Set  6" Diagonal Pliers  8" Diagonal Pliers  8" Diagonal Pliers  8" Long Nose Pliers  8" Long Nose Pliers  8" Slip Joint Pliers  9-1/2" Groove Joint Pliers  12" Groove Joint Pliers  7" Curved Jaw Locking Pliers-Easy Release Type  9" Curved Jaw Locking Pliers-Easy Release Type  6" Long Nose Jaw Locking Pliers-Easy Release Type                                                 |