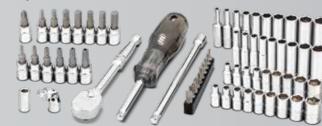

# **Program Offering**

| Retail#                                                                                                                                                                                             | Commercial#                                                              | Description                                                                                                                                                                                                                                                                                                                                                                                                                                                                                                                                                                                                                                                                                                                                                                                                                                                                                                                                                     |
|-----------------------------------------------------------------------------------------------------------------------------------------------------------------------------------------------------|--------------------------------------------------------------------------|-----------------------------------------------------------------------------------------------------------------------------------------------------------------------------------------------------------------------------------------------------------------------------------------------------------------------------------------------------------------------------------------------------------------------------------------------------------------------------------------------------------------------------------------------------------------------------------------------------------------------------------------------------------------------------------------------------------------------------------------------------------------------------------------------------------------------------------------------------------------------------------------------------------------------------------------------------------------|
|                                                                                                                                                                                                     | Bit Sockets:                                                             | Description                                                                                                                                                                                                                                                                                                                                                                                                                                                                                                                                                                                                                                                                                                                                                                                                                                                                                                                                                     |
| 752027                                                                                                                                                                                              | 752027X                                                                  | 8 Pc. Metric Hex Bit Set                                                                                                                                                                                                                                                                                                                                                                                                                                                                                                                                                                                                                                                                                                                                                                                                                                                                                                                                        |
| 752027                                                                                                                                                                                              | 752027X<br>752028X                                                       | 8 Pc. SAE Hex Bit Set                                                                                                                                                                                                                                                                                                                                                                                                                                                                                                                                                                                                                                                                                                                                                                                                                                                                                                                                           |
| 752029                                                                                                                                                                                              | 752029X                                                                  | 3 Pc. Metric Large Bit Set                                                                                                                                                                                                                                                                                                                                                                                                                                                                                                                                                                                                                                                                                                                                                                                                                                                                                                                                      |
| 752030                                                                                                                                                                                              | 752030X                                                                  | 3 Pc. SAE Large Bit Set                                                                                                                                                                                                                                                                                                                                                                                                                                                                                                                                                                                                                                                                                                                                                                                                                                                                                                                                         |
| 752031                                                                                                                                                                                              | 752031X                                                                  | 12 Pc. Tamper Proof Torx® Bit Socket Set                                                                                                                                                                                                                                                                                                                                                                                                                                                                                                                                                                                                                                                                                                                                                                                                                                                                                                                        |
| 752032                                                                                                                                                                                              | 752032X                                                                  | 11 Pc. Tamper Proof Torx® Plus Bit Socket Set                                                                                                                                                                                                                                                                                                                                                                                                                                                                                                                                                                                                                                                                                                                                                                                                                                                                                                                   |
| 752033                                                                                                                                                                                              | 752033X                                                                  | 3 Pc. E-Torx® Plus Socket Set                                                                                                                                                                                                                                                                                                                                                                                                                                                                                                                                                                                                                                                                                                                                                                                                                                                                                                                                   |
| 752034                                                                                                                                                                                              | 752034X                                                                  | 8 Pc. E-Torx® Plus Socket Set                                                                                                                                                                                                                                                                                                                                                                                                                                                                                                                                                                                                                                                                                                                                                                                                                                                                                                                                   |
| 752035                                                                                                                                                                                              | 752035X                                                                  | 10 Pc. Metric Universal Socket Set                                                                                                                                                                                                                                                                                                                                                                                                                                                                                                                                                                                                                                                                                                                                                                                                                                                                                                                              |
| 752036                                                                                                                                                                                              | 752036X                                                                  | 7 Pc. SAE Universal Socket Set                                                                                                                                                                                                                                                                                                                                                                                                                                                                                                                                                                                                                                                                                                                                                                                                                                                                                                                                  |
| 752037                                                                                                                                                                                              | 752037X                                                                  | 5 Pc. XZN Triple Square Bit Socket Set                                                                                                                                                                                                                                                                                                                                                                                                                                                                                                                                                                                                                                                                                                                                                                                                                                                                                                                          |
| 752038                                                                                                                                                                                              | 752038X                                                                  | 3 Pc. XZN Tamper Triple Square Bit Socket Set                                                                                                                                                                                                                                                                                                                                                                                                                                                                                                                                                                                                                                                                                                                                                                                                                                                                                                                   |
| 752039                                                                                                                                                                                              | 752039X                                                                  | 9 Pc. Metric Damaged Fastener Socket Set                                                                                                                                                                                                                                                                                                                                                                                                                                                                                                                                                                                                                                                                                                                                                                                                                                                                                                                        |
| 752040                                                                                                                                                                                              | 752040X                                                                  | 9 Pc. SAE Damaged Fastener Socket Set                                                                                                                                                                                                                                                                                                                                                                                                                                                                                                                                                                                                                                                                                                                                                                                                                                                                                                                           |
| 752041                                                                                                                                                                                              | 752041X                                                                  | 8 Pc. Metric Non-Slip Hex Bit Socket Set                                                                                                                                                                                                                                                                                                                                                                                                                                                                                                                                                                                                                                                                                                                                                                                                                                                                                                                        |
| 752042                                                                                                                                                                                              | 752042X                                                                  | 8 Pc. SAE Non-Slip Hex Bit Socket Set                                                                                                                                                                                                                                                                                                                                                                                                                                                                                                                                                                                                                                                                                                                                                                                                                                                                                                                           |
| 752043                                                                                                                                                                                              | 752043X                                                                  | 11 Pc. 1/4" Dr. Metric Shallow Socket Set (6 Pt.)                                                                                                                                                                                                                                                                                                                                                                                                                                                                                                                                                                                                                                                                                                                                                                                                                                                                                                               |
| 752044                                                                                                                                                                                              | 752044X                                                                  | 11 Pc. 1/4" Dr. SAE Shallow Socket Set (6 Pt.)                                                                                                                                                                                                                                                                                                                                                                                                                                                                                                                                                                                                                                                                                                                                                                                                                                                                                                                  |
| 752045                                                                                                                                                                                              | 752045X                                                                  | 11 Pc. 1/4" Dr. Metric Deep Socket Set (6 Pt.)                                                                                                                                                                                                                                                                                                                                                                                                                                                                                                                                                                                                                                                                                                                                                                                                                                                                                                                  |
| 752046                                                                                                                                                                                              | 752046X                                                                  | 11 Pc. 1/4" Dr. SAE Deep Socket Set (6 Pt.)                                                                                                                                                                                                                                                                                                                                                                                                                                                                                                                                                                                                                                                                                                                                                                                                                                                                                                                     |
| 752047                                                                                                                                                                                              | 752047X                                                                  | 11 Pc. 3/8" Dr. Metric Shallow Socket Set (12 Pt.)                                                                                                                                                                                                                                                                                                                                                                                                                                                                                                                                                                                                                                                                                                                                                                                                                                                                                                              |
| 752048                                                                                                                                                                                              | 752048X                                                                  | 10 Pc. 3/8" Dr. SAE Shallow Socket Set (12 Pt.)                                                                                                                                                                                                                                                                                                                                                                                                                                                                                                                                                                                                                                                                                                                                                                                                                                                                                                                 |
| 752049                                                                                                                                                                                              | 752049X                                                                  | 11 Pc. 3/8" Dr. Metric Deep Socket Set (6 Pt.)                                                                                                                                                                                                                                                                                                                                                                                                                                                                                                                                                                                                                                                                                                                                                                                                                                                                                                                  |
| 752050                                                                                                                                                                                              | 752050X                                                                  | 10 Pc. 3/8" Dr. SAE Deep Socket Set (6 Pt.)                                                                                                                                                                                                                                                                                                                                                                                                                                                                                                                                                                                                                                                                                                                                                                                                                                                                                                                     |
| 752051                                                                                                                                                                                              | 752051X                                                                  | 12 Pc. 1/2" Dr. Metric Shallow Socket Set (12 Pt.)                                                                                                                                                                                                                                                                                                                                                                                                                                                                                                                                                                                                                                                                                                                                                                                                                                                                                                              |
| 752052                                                                                                                                                                                              | 752052X                                                                  | 12 Pc. 1/2" Dr. SAE Shallow Socket Set (12 Pt.)                                                                                                                                                                                                                                                                                                                                                                                                                                                                                                                                                                                                                                                                                                                                                                                                                                                                                                                 |
| 752053                                                                                                                                                                                              | 752053X                                                                  | 12 Pc. 1/2" Dr. Metric Deep Socket Set (6 Pt.)                                                                                                                                                                                                                                                                                                                                                                                                                                                                                                                                                                                                                                                                                                                                                                                                                                                                                                                  |
| 752054                                                                                                                                                                                              | 752054X                                                                  | 12 Pc. 1/2" Dr. SAE Deep Socket Set (6 Pt.)                                                                                                                                                                                                                                                                                                                                                                                                                                                                                                                                                                                                                                                                                                                                                                                                                                                                                                                     |
| Accessory                                                                                                                                                                                           | Sets:                                                                    |                                                                                                                                                                                                                                                                                                                                                                                                                                                                                                                                                                                                                                                                                                                                                                                                                                                                                                                                                                 |
| 752055                                                                                                                                                                                              | 752055X                                                                  | 11 Pc. Socket Accessories Set                                                                                                                                                                                                                                                                                                                                                                                                                                                                                                                                                                                                                                                                                                                                                                                                                                                                                                                                   |
| , 52055                                                                                                                                                                                             | 7520557                                                                  | TTTC. SOCKCET (CCCSSOTICS SCE                                                                                                                                                                                                                                                                                                                                                                                                                                                                                                                                                                                                                                                                                                                                                                                                                                                                                                                                   |
| 752056                                                                                                                                                                                              | 752056X                                                                  | 3 Pc. 1/4", 3/8" & 1/2" Dr. 10" Extenstion Set                                                                                                                                                                                                                                                                                                                                                                                                                                                                                                                                                                                                                                                                                                                                                                                                                                                                                                                  |
| 752056                                                                                                                                                                                              |                                                                          | 3 Pc. 1/4", 3/8" & 1/2" Dr. 10" Extenstion Set                                                                                                                                                                                                                                                                                                                                                                                                                                                                                                                                                                                                                                                                                                                                                                                                                                                                                                                  |
| 752056                                                                                                                                                                                              | 752056X                                                                  | 3 Pc. 1/4", 3/8" & 1/2" Dr. 10" Extenstion Set                                                                                                                                                                                                                                                                                                                                                                                                                                                                                                                                                                                                                                                                                                                                                                                                                                                                                                                  |
| 752056<br>Wrenches                                                                                                                                                                                  | 752056X<br><b>&amp; Wrench Sets</b>                                      | 3 Pc. 1/4", 3/8" & 1/2" Dr. 10" Extenstion Set<br>:                                                                                                                                                                                                                                                                                                                                                                                                                                                                                                                                                                                                                                                                                                                                                                                                                                                                                                             |
| 752056<br>Wrenches<br>752058                                                                                                                                                                        | 752056X<br><b>&amp; Wrench Sets</b><br>752058X                           | 3 Pc. 1/4", 3/8" & 1/2" Dr. 10" Extenstion Set  11 Pc. SAE Long Pattern Wrench Set                                                                                                                                                                                                                                                                                                                                                                                                                                                                                                                                                                                                                                                                                                                                                                                                                                                                              |
| 752056<br><b>Wrenches</b><br>752058<br>752057                                                                                                                                                       | 752056X<br><b>&amp; Wrench Sets</b><br>752058X<br>752057X                | 3 Pc. 1/4", 3/8" & 1/2" Dr. 10" Extenstion Set  11 Pc. SAE Long Pattern Wrench Set  11 Pc. Metric Long Pattern Wrench Set                                                                                                                                                                                                                                                                                                                                                                                                                                                                                                                                                                                                                                                                                                                                                                                                                                       |
| 752056  Wrenches 752058 752057 755250                                                                                                                                                               | 752056X<br><b>&amp; Wrench Sets</b><br>752058X<br>752057X<br>755250X     | 3 Pc. 1/4", 3/8" & 1/2" Dr. 10" Extenstion Set  11 Pc. SAE Long Pattern Wrench Set  11 Pc. Metric Long Pattern Wrench Set  8" Adjustable Wrench                                                                                                                                                                                                                                                                                                                                                                                                                                                                                                                                                                                                                                                                                                                                                                                                                 |
| 752056  Wrenches 752058 752057 755250 755251 755252                                                                                                                                                 | 752056X  & Wrench Sets 752058X 752057X 755250X 755251X 755252X           | 3 Pc. 1/4", 3/8" & 1/2" Dr. 10" Extenstion Set  11 Pc. SAE Long Pattern Wrench Set 11 Pc. Metric Long Pattern Wrench Set 8" Adjustable Wrench 10" Adjustable Wrench                                                                                                                                                                                                                                                                                                                                                                                                                                                                                                                                                                                                                                                                                                                                                                                             |
| 752056  Wrenches 752058 752057 755250 755251                                                                                                                                                        | 752056X  & Wrench Sets 752058X 752057X 755250X 755251X 755252X           | 3 Pc. 1/4", 3/8" & 1/2" Dr. 10" Extenstion Set  11 Pc. SAE Long Pattern Wrench Set 11 Pc. Metric Long Pattern Wrench Set 8" Adjustable Wrench 10" Adjustable Wrench                                                                                                                                                                                                                                                                                                                                                                                                                                                                                                                                                                                                                                                                                                                                                                                             |
| 752056  Wrenches 752058 752057 755250 755251 755252  Mobile Tod                                                                                                                                     | 752056X  & Wrench Sets 752058X 752057X 755250X 755251X 755252X           | 3 Pc. 1/4", 3/8" & 1/2" Dr. 10" Extenstion Set  11 Pc. SAE Long Pattern Wrench Set  11 Pc. Metric Long Pattern Wrench Set  8" Adjustable Wrench  10" Adjustable Wrench  12" Adjustable Wrench                                                                                                                                                                                                                                                                                                                                                                                                                                                                                                                                                                                                                                                                                                                                                                   |
| 752056  Wrenches 752058 752057 755250 755251 755252  Mobile Too 752017                                                                                                                              | 752056X  & Wrench Sets 752058X 752057X 755250X 755251X 755252X           | 3 Pc. 1/4", 3/8" & 1/2" Dr. 10" Extenstion Set  11 Pc. SAE Long Pattern Wrench Set  11 Pc. Metric Long Pattern Wrench Set  8" Adjustable Wrench  10" Adjustable Wrench  12" Adjustable Wrench  66 Pc. SAE/Metric Master Mechanics Tool Set                                                                                                                                                                                                                                                                                                                                                                                                                                                                                                                                                                                                                                                                                                                      |
| 752056  Wrenches 752058 752057 755250 755251 755252  Mobile Too 752017 752018                                                                                                                       | 752056X  & Wrench Sets 752058X 752057X 755250X 755251X 755252X           | 3 Pc. 1/4", 3/8" & 1/2" Dr. 10" Extenstion Set  :  11 Pc. SAE Long Pattern Wrench Set  11 Pc. Metric Long Pattern Wrench Set  8" Adjustable Wrench  10" Adjustable Wrench  12" Adjustable Wrench  66 Pc. SAE/Metric Master Mechanics Tool Set  68 Pc. SAE/Metric Master Mechanics Tool Set                                                                                                                                                                                                                                                                                                                                                                                                                                                                                                                                                                                                                                                                      |
| 752056  Wrenches 752058 752057 755250 755251 755252  Mobile Too 752017 752018 752019                                                                                                                | 752056X  & Wrench Sets 752058X 752057X 755250X 755251X 755252X           | 3 Pc. 1/4", 3/8" & 1/2" Dr. 10" Extenstion Set  :  11 Pc. SAE Long Pattern Wrench Set  11 Pc. Metric Long Pattern Wrench Set  8" Adjustable Wrench  10" Adjustable Wrench  12" Adjustable Wrench  66 Pc. SAE/Metric Master Mechanics Tool Set  68 Pc. SAE/Metric Master Mechanics Tool Set  45 Pc. SAE/Metric Master Mechanics Tool Set                                                                                                                                                                                                                                                                                                                                                                                                                                                                                                                                                                                                                         |
| 752056  Wrenches 752058 752057 755250 755251 755252  Mobile Too 752017 752018 752019 752020                                                                                                         | 752056X  & Wrench Sets 752058X 752057X 755250X 755251X 755252X           | 3 Pc. 1/4", 3/8" & 1/2" Dr. 10" Extenstion Set  :  11 Pc. SAE Long Pattern Wrench Set  11 Pc. Metric Long Pattern Wrench Set  8" Adjustable Wrench  10" Adjustable Wrench  12" Adjustable Wrench  66 Pc. SAE/Metric Master Mechanics Tool Set  68 Pc. SAE/Metric Master Mechanics Tool Set  45 Pc. SAE/Metric Master Mechanics Tool Set  101 pc. SAE/Metric Master Mechanics Tool Set                                                                                                                                                                                                                                                                                                                                                                                                                                                                                                                                                                           |
| 752056  Wrenches 752058 752057 755250 755251 755252  Mobile Too 752017 752018 752019 752020 752022                                                                                                  | 752056X  & Wrench Sets 752058X 752057X 755250X 755251X 755252X           | 3 Pc. 1/4", 3/8" & 1/2" Dr. 10" Extenstion Set  11 Pc. SAE Long Pattern Wrench Set  11 Pc. Metric Long Pattern Wrench Set  8" Adjustable Wrench  10" Adjustable Wrench  12" Adjustable Wrench  66 Pc. SAE/Metric Master Mechanics Tool Set  68 Pc. SAE/Metric Master Mechanics Tool Set  45 Pc. SAE/Metric Master Mechanics Tool Set  101 pc. SAE/Metric Master Mechanics Tool Set  205 Pc. SAE/Metric Master Mechanics Tool Set                                                                                                                                                                                                                                                                                                                                                                                                                                                                                                                                |
| 752056  Wrenches 752058 752057 755250 755251 755252  Mobile Too 752017 752018 752019 752020 752022 752023                                                                                           | 752056X  & Wrench Sets 752058X 752057X 755250X 755251X 755252X           | 3 Pc. 1/4", 3/8" & 1/2" Dr. 10" Extenstion Set  11 Pc. SAE Long Pattern Wrench Set  11 Pc. Metric Long Pattern Wrench Set  8" Adjustable Wrench  10" Adjustable Wrench  12" Adjustable Wrench  66 Pc. SAE/Metric Master Mechanics Tool Set  68 Pc. SAE/Metric Master Mechanics Tool Set  45 Pc. SAE/Metric Master Mechanics Tool Set  101 pc. SAE/Metric Master Mechanics Tool Set  205 Pc. SAE/Metric Master Mechanics Tool Set  52 Pc. Torx® SAE/MM Master Socket & Bit Socket Set                                                                                                                                                                                                                                                                                                                                                                                                                                                                            |
| 752056  Wrenches 752058 752057 755250 755251 755252  Mobile Tod 752017 752018 752019 752020 752022 752023 752024                                                                                    | 752056X  & Wrench Sets 752058X 752057X 755250X 755251X 755252X           | 3 Pc. 1/4", 3/8" & 1/2" Dr. 10" Extenstion Set  11 Pc. SAE Long Pattern Wrench Set  11 Pc. Metric Long Pattern Wrench Set  8" Adjustable Wrench  10" Adjustable Wrench  12" Adjustable Wrench  66 Pc. SAE/Metric Master Mechanics Tool Set  68 Pc. SAE/Metric Master Mechanics Tool Set  45 Pc. SAE/Metric Master Mechanics Tool Set  101 pc. SAE/Metric Master Mechanics Tool Set  205 Pc. SAE/Metric Master Mechanics Tool Set  52 Pc. Torx® SAE/MM Master Socket & Bit Socket Set                                                                                                                                                                                                                                                                                                                                                                                                                                                                            |
| 752056  Wrenches 752058 752057 755250 755251 755252  Mobile Tod 752017 752018 752019 752020 752022 752023 752024  Pliers:                                                                           | 752056X  & Wrench Sets 752058X 752057X 755250X 755251X 755252X  ol Sets: | 3 Pc. 1/4", 3/8" & 1/2" Dr. 10" Extenstion Set  11 Pc. SAE Long Pattern Wrench Set  11 Pc. Metric Long Pattern Wrench Set  8" Adjustable Wrench  10" Adjustable Wrench  12" Adjustable Wrench  66 Pc. SAE/Metric Master Mechanics Tool Set  68 Pc. SAE/Metric Master Mechanics Tool Set  45 Pc. SAE/Metric Master Mechanics Tool Set  101 pc. SAE/Metric Master Mechanics Tool Set  205 Pc. SAE/Metric Master Mechanics Tool Set  52 Pc. Torx® SAE/MM Master Socket & Bit Socket Set  101 Pc. Special Solutions Tool Set                                                                                                                                                                                                                                                                                                                                                                                                                                        |
| 752056  Wrenches 752058 752057 755250 755251 755252  Mobile Too 752017 752018 752019 752020 752022 752023 752024  Pliers: 755602                                                                    | 752056X  & Wrench Sets 752058X 752057X 755250X 755251X 755252X  ol Sets: | 3 Pc. 1/4", 3/8" & 1/2" Dr. 10" Extenstion Set  11 Pc. SAE Long Pattern Wrench Set  11 Pc. Metric Long Pattern Wrench Set  8" Adjustable Wrench  10" Adjustable Wrench  12" Adjustable Wrench  66 Pc. SAE/Metric Master Mechanics Tool Set  68 Pc. SAE/Metric Master Mechanics Tool Set  45 Pc. SAE/Metric Master Mechanics Tool Set  101 pc. SAE/Metric Master Mechanics Tool Set  205 Pc. SAE/Metric Master Mechanics Tool Set  52 Pc. Torx* SAE/MM Master Socket & Bit Socket Set  101 Pc. Special Solutions Tool Set                                                                                                                                                                                                                                                                                                                                                                                                                                        |
| 752056  Wrenches 752058 752057 755250 755251 755252  Mobile Too 752017 752018 752019 752020 752022 752023 752024  Pliers: 755602 755603                                                             | 752056X  & Wrench Sets 752058X 752057X 755250X 755251X 755252X  ol Sets: | 3 Pc. 1/4", 3/8" & 1/2" Dr. 10" Extenstion Set  11 Pc. SAE Long Pattern Wrench Set  11 Pc. Metric Long Pattern Wrench Set  8" Adjustable Wrench  10" Adjustable Wrench  12" Adjustable Wrench  66 Pc. SAE/Metric Master Mechanics Tool Set  68 Pc. SAE/Metric Master Mechanics Tool Set  45 Pc. SAE/Metric Master Mechanics Tool Set  101 pc. SAE/Metric Master Mechanics Tool Set  205 Pc. SAE/Metric Master Mechanics Tool Set  52 Pc. Torx" SAE/MM Master Socket & Bit Socket Set  101 Pc. Special Solutions Tool Set                                                                                                                                                                                                                                                                                                                                                                                                                                        |
| 752056  Wrenches 752058 752057 755250 755251 755252  Mobile Too 752017 752018 752019 752020 752022 752023 752024  Pliers: 755602 755603 755605                                                      | 752056X  & Wrench Sets 752058X 752057X 755250X 755251X 755252X  ol Sets: | 3 Pc. 1/4", 3/8" & 1/2" Dr. 10" Extenstion Set  11 Pc. SAE Long Pattern Wrench Set  11 Pc. Metric Long Pattern Wrench Set  8" Adjustable Wrench  10" Adjustable Wrench  12" Adjustable Wrench  66 Pc. SAE/Metric Master Mechanics Tool Set  68 Pc. SAE/Metric Master Mechanics Tool Set  45 Pc. SAE/Metric Master Mechanics Tool Set  101 pc. SAE/Metric Master Mechanics Tool Set  205 Pc. SAE/Metric Master Mechanics Tool Set  52 Pc. Torx" SAE/MM Master Socket & Bit Socket Set  101 Pc. Special Solutions Tool Set                                                                                                                                                                                                                                                                                                                                                                                                                                        |
| 752056  Wrenches 752058 752057 755250 755251 755252  Mobile Too 752017 752018 752019 752020 752022 752023 752024  Pliers: 755602 755603 755605 755606                                               | 752056X  & Wrench Sets 752058X 752057X 755250X 755251X 755252X  ol Sets: | 3 Pc. 1/4", 3/8" & 1/2" Dr. 10" Extenstion Set  11 Pc. SAE Long Pattern Wrench Set  11 Pc. Metric Long Pattern Wrench Set  8" Adjustable Wrench  10" Adjustable Wrench  12" Adjustable Wrench  66 Pc. SAE/Metric Master Mechanics Tool Set  68 Pc. SAE/Metric Master Mechanics Tool Set  45 Pc. SAE/Metric Master Mechanics Tool Set  101 pc. SAE/Metric Master Mechanics Tool Set  205 Pc. SAE/Metric Master Mechanics Tool Set  52 Pc. Torx" SAE/MM Master Socket & Bit Socket Set  101 Pc. Special Solutions Tool Set  6" Diagonal Pliers  8" Diagonal Pliers  6" Long Nose Pliers  8" Long Nose Pliers                                                                                                                                                                                                                                                                                                                                                      |
| 752056  Wrenches 752058 752057 755250 755251 755252  Mobile Too 752017 752018 752019 752020 752022 752023 752024  Pliers: 755602 755603 755605 755606                                               | 752056X  & Wrench Sets 752058X 752057X 755250X 755251X 755252X  ol Sets: | 3 Pc. 1/4", 3/8" & 1/2" Dr. 10" Extenstion Set  11 Pc. SAE Long Pattern Wrench Set  11 Pc. Metric Long Pattern Wrench Set  8" Adjustable Wrench  10" Adjustable Wrench  12" Adjustable Wrench  66 Pc. SAE/Metric Master Mechanics Tool Set  68 Pc. SAE/Metric Master Mechanics Tool Set  45 Pc. SAE/Metric Master Mechanics Tool Set  101 pc. SAE/Metric Master Mechanics Tool Set  205 Pc. SAE/Metric Master Mechanics Tool Set  52 Pc. Torx® SAE/MM Master Socket & Bit Socket Set  101 Pc. Special Solutions Tool Set  6" Diagonal Pliers  8" Diagonal Pliers  6" Long Nose Pliers  8" Long Nose Pliers  7" Linesman Pliers                                                                                                                                                                                                                                                                                                                                  |
| 752056  Wrenches 752058 752057 755250 755251 755252  Mobile Too 752017 752018 752019 752020 752022 752023 752024  Pliers: 755602 755605 755606 755604 755601                                        | 752056X  & Wrench Sets 752058X 752057X 755250X 755251X 755252X  ol Sets: | 3 Pc. 1/4", 3/8" & 1/2" Dr. 10" Extenstion Set  11 Pc. SAE Long Pattern Wrench Set  11 Pc. Metric Long Pattern Wrench Set  8" Adjustable Wrench  10" Adjustable Wrench  12" Adjustable Wrench  66 Pc. SAE/Metric Master Mechanics Tool Set  68 Pc. SAE/Metric Master Mechanics Tool Set  45 Pc. SAE/Metric Master Mechanics Tool Set  101 pc. SAE/Metric Master Mechanics Tool Set  205 Pc. SAE/Metric Master Mechanics Tool Set  52 Pc. Torx® SAE/MM Master Socket & Bit Socket Set  101 Pc. Special Solutions Tool Set  6" Diagonal Pliers  8" Diagonal Pliers  6" Long Nose Pliers  8" Long Nose Pliers  7" Linesman Pliers  8" Slip Joint Pliers                                                                                                                                                                                                                                                                                                            |
| 752056  Wrenches 752058 752057 755250 755251 755252  Mobile Too 752017 752018 752019 752020 752022 752023 752024  Pliers: 755602 755605 755606 755604 755601 755608                                 | 752056X  & Wrench Sets 752058X 752057X 755250X 755251X 755252X  ol Sets: | 3 Pc. 1/4", 3/8" & 1/2" Dr. 10" Extenstion Set  11 Pc. SAE Long Pattern Wrench Set  11 Pc. Metric Long Pattern Wrench Set  8" Adjustable Wrench  10" Adjustable Wrench  12" Adjustable Wrench  66 Pc. SAE/Metric Master Mechanics Tool Set  68 Pc. SAE/Metric Master Mechanics Tool Set  45 Pc. SAE/Metric Master Mechanics Tool Set  101 pc. SAE/Metric Master Mechanics Tool Set  205 Pc. SAE/Metric Master Mechanics Tool Set  52 Pc. Torx® SAE/MM Master Socket & Bit Socket Set  101 Pc. Special Solutions Tool Set  6" Diagonal Pliers  8" Diagonal Pliers  6" Long Nose Pliers  8" Long Nose Pliers  8" Slip Joint Pliers  9-1/2" Groove Joint Pliers  12" Groove Joint Pliers  7" Curved Jaw Locking Pliers-Easy Release Type                                                                                                                                                                                                                           |
| 752056  Wrenches 752058 752057 755250 755251 755252  Mobile Too 752017 752018 752019 752020 752022 752023 752024  Pliers: 755602 755603 755606 755604 755601 755608 755609                          | 752056X  & Wrench Sets 752058X 752057X 755250X 755251X 755252X  ol Sets: | 3 Pc. 1/4", 3/8" & 1/2" Dr. 10" Extenstion Set  11 Pc. SAE Long Pattern Wrench Set  11 Pc. Metric Long Pattern Wrench Set  8" Adjustable Wrench  10" Adjustable Wrench  12" Adjustable Wrench  66 Pc. SAE/Metric Master Mechanics Tool Set  68 Pc. SAE/Metric Master Mechanics Tool Set  45 Pc. SAE/Metric Master Mechanics Tool Set  101 pc. SAE/Metric Master Mechanics Tool Set  205 Pc. SAE/Metric Master Mechanics Tool Set  52 Pc. Torx" SAE/MM Master Socket & Bit Socket Set  101 Pc. Special Solutions Tool Set  6" Diagonal Pliers  8" Diagonal Pliers  6" Long Nose Pliers  8" Long Nose Pliers  8" Slip Joint Pliers  8" Slip Joint Pliers  9-1/2" Groove Joint Pliers  12" Groove Joint Pliers                                                                                                                                                                                                                                                     |
| 752056 Wrenches 752058 752057 755250 755251 755252 Mobile Too 752017 752018 752019 752020 752022 752023 752024 Pliers: 755602 755603 755605 755604 755604 755608 755609 755614                      | 752056X  & Wrench Sets 752058X 752057X 755250X 755251X 755252X  ol Sets: | 3 Pc. 1/4", 3/8" & 1/2" Dr. 10" Extenstion Set  11 Pc. SAE Long Pattern Wrench Set  11 Pc. Metric Long Pattern Wrench Set  8" Adjustable Wrench  10" Adjustable Wrench  12" Adjustable Wrench  66 Pc. SAE/Metric Master Mechanics Tool Set  68 Pc. SAE/Metric Master Mechanics Tool Set  45 Pc. SAE/Metric Master Mechanics Tool Set  101 pc. SAE/Metric Master Mechanics Tool Set  205 Pc. SAE/Metric Master Mechanics Tool Set  52 Pc. Torx® SAE/Metric Master Mechanics Tool Set  52 Pc. Torx® SAE/MM Master Socket & Bit Socket Set  101 Pc. Special Solutions Tool Set  6" Diagonal Pliers  8" Diagonal Pliers  8" Diagonal Pliers  8" Long Nose Pliers  8" Long Nose Pliers  8" Slip Joint Pliers  9-1/2" Groove Joint Pliers  12" Groove Joint Pliers  7" Curved Jaw Locking Pliers-Easy Release Type  9" Curved Jaw Locking Pliers-Easy Release Type  6" Long Nose Jaw Locking Pliers-Easy Release Type                                                 |
| 752056 Wrenches 752058 752057 755250 755251 755252 Mobile Too 752017 752018 752019 752020 752022 752023 752024 Pliers: 755602 755603 755605 755606 755604 755601 755608 755609 755614 755615 755616 | 752056X  & Wrench Sets 752058X 752057X 755250X 755251X 755252X  ol Sets: | 3 Pc. 1/4", 3/8" & 1/2" Dr. 10" Extenstion Set  11 Pc. SAE Long Pattern Wrench Set  11 Pc. Metric Long Pattern Wrench Set  8" Adjustable Wrench  10" Adjustable Wrench  12" Adjustable Wrench  66 Pc. SAE/Metric Master Mechanics Tool Set  68 Pc. SAE/Metric Master Mechanics Tool Set  45 Pc. SAE/Metric Master Mechanics Tool Set  101 pc. SAE/Metric Master Mechanics Tool Set  205 Pc. SAE/Metric Master Mechanics Tool Set  52 Pc. Torx® SAE/Metric Master Mechanics Tool Set  52 Pc. Torx® SAE/MM Master Socket & Bit Socket Set  101 Pc. Special Solutions Tool Set  6" Diagonal Pliers  8" Diagonal Pliers  8" Diagonal Pliers  8" Long Nose Pliers  8" Long Nose Pliers  8" Slip Joint Pliers  9-1/2" Groove Joint Pliers  12" Groove Joint Pliers  7" Curved Jaw Locking Pliers-Easy Release Type  9" Curved Jaw Locking Pliers-Easy Release Type  9" Curved Jaw Locking Pliers-Easy Release Type  9" Long Nose Jaw Locking Pliers-Easy Release Type |
| 752056 Wrenches 752058 752057 755250 755251 755252 Mobile Too 752017 752018 752019 752020 752022 752023 752024 Pliers: 755602 755603 755605 755606 755604 755608 755609 755614 755615               | 752056X  & Wrench Sets 752058X 752057X 755250X 755251X 755252X  ol Sets: | 3 Pc. 1/4", 3/8" & 1/2" Dr. 10" Extenstion Set  11 Pc. SAE Long Pattern Wrench Set  11 Pc. Metric Long Pattern Wrench Set  8" Adjustable Wrench  10" Adjustable Wrench  12" Adjustable Wrench  66 Pc. SAE/Metric Master Mechanics Tool Set  68 Pc. SAE/Metric Master Mechanics Tool Set  45 Pc. SAE/Metric Master Mechanics Tool Set  101 pc. SAE/Metric Master Mechanics Tool Set  205 Pc. SAE/Metric Master Mechanics Tool Set  52 Pc. Torx® SAE/Metric Master Mechanics Tool Set  52 Pc. Torx® SAE/MM Master Socket & Bit Socket Set  101 Pc. Special Solutions Tool Set  6" Diagonal Pliers  8" Diagonal Pliers  8" Diagonal Pliers  8" Long Nose Pliers  8" Long Nose Pliers  8" Slip Joint Pliers  9-1/2" Groove Joint Pliers  12" Groove Joint Pliers  7" Curved Jaw Locking Pliers-Easy Release Type  9" Curved Jaw Locking Pliers-Easy Release Type  6" Long Nose Jaw Locking Pliers-Easy Release Type                                                 |