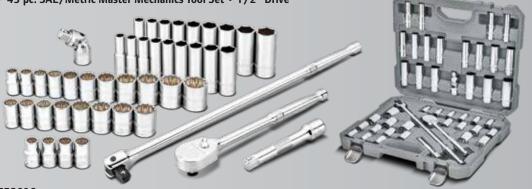

# **Program Offering**

| Retail#                                                                                                                                                                                             | Commercial#                                                              | Description                                                                                                                                                                                                                                                                                                                                                                                                                                                                                                                                                                                                                                                                                                                                                                                                                                                                                                                                                     |
|-----------------------------------------------------------------------------------------------------------------------------------------------------------------------------------------------------|--------------------------------------------------------------------------|-----------------------------------------------------------------------------------------------------------------------------------------------------------------------------------------------------------------------------------------------------------------------------------------------------------------------------------------------------------------------------------------------------------------------------------------------------------------------------------------------------------------------------------------------------------------------------------------------------------------------------------------------------------------------------------------------------------------------------------------------------------------------------------------------------------------------------------------------------------------------------------------------------------------------------------------------------------------|
|                                                                                                                                                                                                     | Bit Sockets:                                                             | Description                                                                                                                                                                                                                                                                                                                                                                                                                                                                                                                                                                                                                                                                                                                                                                                                                                                                                                                                                     |
| 752027                                                                                                                                                                                              | 752027X                                                                  | 8 Pc. Metric Hex Bit Set                                                                                                                                                                                                                                                                                                                                                                                                                                                                                                                                                                                                                                                                                                                                                                                                                                                                                                                                        |
| 752027                                                                                                                                                                                              | 752027X<br>752028X                                                       | 8 Pc. SAE Hex Bit Set                                                                                                                                                                                                                                                                                                                                                                                                                                                                                                                                                                                                                                                                                                                                                                                                                                                                                                                                           |
| 752029                                                                                                                                                                                              | 752029X                                                                  | 3 Pc. Metric Large Bit Set                                                                                                                                                                                                                                                                                                                                                                                                                                                                                                                                                                                                                                                                                                                                                                                                                                                                                                                                      |
| 752030                                                                                                                                                                                              | 752030X                                                                  | 3 Pc. SAE Large Bit Set                                                                                                                                                                                                                                                                                                                                                                                                                                                                                                                                                                                                                                                                                                                                                                                                                                                                                                                                         |
| 752031                                                                                                                                                                                              | 752031X                                                                  | 12 Pc. Tamper Proof Torx® Bit Socket Set                                                                                                                                                                                                                                                                                                                                                                                                                                                                                                                                                                                                                                                                                                                                                                                                                                                                                                                        |
| 752032                                                                                                                                                                                              | 752032X                                                                  | 11 Pc. Tamper Proof Torx® Plus Bit Socket Set                                                                                                                                                                                                                                                                                                                                                                                                                                                                                                                                                                                                                                                                                                                                                                                                                                                                                                                   |
| 752033                                                                                                                                                                                              | 752033X                                                                  | 3 Pc. E-Torx® Plus Socket Set                                                                                                                                                                                                                                                                                                                                                                                                                                                                                                                                                                                                                                                                                                                                                                                                                                                                                                                                   |
| 752034                                                                                                                                                                                              | 752034X                                                                  | 8 Pc. E-Torx® Plus Socket Set                                                                                                                                                                                                                                                                                                                                                                                                                                                                                                                                                                                                                                                                                                                                                                                                                                                                                                                                   |
| 752035                                                                                                                                                                                              | 752035X                                                                  | 10 Pc. Metric Universal Socket Set                                                                                                                                                                                                                                                                                                                                                                                                                                                                                                                                                                                                                                                                                                                                                                                                                                                                                                                              |
| 752036                                                                                                                                                                                              | 752036X                                                                  | 7 Pc. SAE Universal Socket Set                                                                                                                                                                                                                                                                                                                                                                                                                                                                                                                                                                                                                                                                                                                                                                                                                                                                                                                                  |
| 752037                                                                                                                                                                                              | 752037X                                                                  | 5 Pc. XZN Triple Square Bit Socket Set                                                                                                                                                                                                                                                                                                                                                                                                                                                                                                                                                                                                                                                                                                                                                                                                                                                                                                                          |
| 752038                                                                                                                                                                                              | 752038X                                                                  | 3 Pc. XZN Tamper Triple Square Bit Socket Set                                                                                                                                                                                                                                                                                                                                                                                                                                                                                                                                                                                                                                                                                                                                                                                                                                                                                                                   |
| 752039                                                                                                                                                                                              | 752039X                                                                  | 9 Pc. Metric Damaged Fastener Socket Set                                                                                                                                                                                                                                                                                                                                                                                                                                                                                                                                                                                                                                                                                                                                                                                                                                                                                                                        |
| 752040                                                                                                                                                                                              | 752040X                                                                  | 9 Pc. SAE Damaged Fastener Socket Set                                                                                                                                                                                                                                                                                                                                                                                                                                                                                                                                                                                                                                                                                                                                                                                                                                                                                                                           |
| 752041                                                                                                                                                                                              | 752041X                                                                  | 8 Pc. Metric Non-Slip Hex Bit Socket Set                                                                                                                                                                                                                                                                                                                                                                                                                                                                                                                                                                                                                                                                                                                                                                                                                                                                                                                        |
| 752042                                                                                                                                                                                              | 752042X                                                                  | 8 Pc. SAE Non-Slip Hex Bit Socket Set                                                                                                                                                                                                                                                                                                                                                                                                                                                                                                                                                                                                                                                                                                                                                                                                                                                                                                                           |
| 752043                                                                                                                                                                                              | 752043X                                                                  | 11 Pc. 1/4" Dr. Metric Shallow Socket Set (6 Pt.)                                                                                                                                                                                                                                                                                                                                                                                                                                                                                                                                                                                                                                                                                                                                                                                                                                                                                                               |
| 752044                                                                                                                                                                                              | 752044X                                                                  | 11 Pc. 1/4" Dr. SAE Shallow Socket Set (6 Pt.)                                                                                                                                                                                                                                                                                                                                                                                                                                                                                                                                                                                                                                                                                                                                                                                                                                                                                                                  |
| 752045                                                                                                                                                                                              | 752045X                                                                  | 11 Pc. 1/4" Dr. Metric Deep Socket Set (6 Pt.)                                                                                                                                                                                                                                                                                                                                                                                                                                                                                                                                                                                                                                                                                                                                                                                                                                                                                                                  |
| 752046                                                                                                                                                                                              | 752046X                                                                  | 11 Pc. 1/4" Dr. SAE Deep Socket Set (6 Pt.)                                                                                                                                                                                                                                                                                                                                                                                                                                                                                                                                                                                                                                                                                                                                                                                                                                                                                                                     |
| 752047                                                                                                                                                                                              | 752047X                                                                  | 11 Pc. 3/8" Dr. Metric Shallow Socket Set (12 Pt.)                                                                                                                                                                                                                                                                                                                                                                                                                                                                                                                                                                                                                                                                                                                                                                                                                                                                                                              |
| 752048                                                                                                                                                                                              | 752048X                                                                  | 10 Pc. 3/8" Dr. SAE Shallow Socket Set (12 Pt.)                                                                                                                                                                                                                                                                                                                                                                                                                                                                                                                                                                                                                                                                                                                                                                                                                                                                                                                 |
| 752049                                                                                                                                                                                              | 752049X                                                                  | 11 Pc. 3/8" Dr. Metric Deep Socket Set (6 Pt.)                                                                                                                                                                                                                                                                                                                                                                                                                                                                                                                                                                                                                                                                                                                                                                                                                                                                                                                  |
| 752050                                                                                                                                                                                              | 752050X                                                                  | 10 Pc. 3/8" Dr. SAE Deep Socket Set (6 Pt.)                                                                                                                                                                                                                                                                                                                                                                                                                                                                                                                                                                                                                                                                                                                                                                                                                                                                                                                     |
| 752051                                                                                                                                                                                              | 752051X                                                                  | 12 Pc. 1/2" Dr. Metric Shallow Socket Set (12 Pt.)                                                                                                                                                                                                                                                                                                                                                                                                                                                                                                                                                                                                                                                                                                                                                                                                                                                                                                              |
| 752052                                                                                                                                                                                              | 752052X                                                                  | 12 Pc. 1/2" Dr. SAE Shallow Socket Set (12 Pt.)                                                                                                                                                                                                                                                                                                                                                                                                                                                                                                                                                                                                                                                                                                                                                                                                                                                                                                                 |
| 752053                                                                                                                                                                                              | 752053X                                                                  | 12 Pc. 1/2" Dr. Metric Deep Socket Set (6 Pt.)                                                                                                                                                                                                                                                                                                                                                                                                                                                                                                                                                                                                                                                                                                                                                                                                                                                                                                                  |
| 752054                                                                                                                                                                                              | 752054X                                                                  | 12 Pc. 1/2" Dr. SAE Deep Socket Set (6 Pt.)                                                                                                                                                                                                                                                                                                                                                                                                                                                                                                                                                                                                                                                                                                                                                                                                                                                                                                                     |
| Accessory                                                                                                                                                                                           | Sets:                                                                    |                                                                                                                                                                                                                                                                                                                                                                                                                                                                                                                                                                                                                                                                                                                                                                                                                                                                                                                                                                 |
| 752055                                                                                                                                                                                              | 752055X                                                                  | 11 Pc. Socket Accessories Set                                                                                                                                                                                                                                                                                                                                                                                                                                                                                                                                                                                                                                                                                                                                                                                                                                                                                                                                   |
| , 52055                                                                                                                                                                                             | 7520557                                                                  | TTTC. SOCKCET (CCCSSOTICS SCE                                                                                                                                                                                                                                                                                                                                                                                                                                                                                                                                                                                                                                                                                                                                                                                                                                                                                                                                   |
| 752056                                                                                                                                                                                              | 752056X                                                                  | 3 Pc. 1/4", 3/8" & 1/2" Dr. 10" Extenstion Set                                                                                                                                                                                                                                                                                                                                                                                                                                                                                                                                                                                                                                                                                                                                                                                                                                                                                                                  |
| 752056                                                                                                                                                                                              |                                                                          | 3 Pc. 1/4", 3/8" & 1/2" Dr. 10" Extenstion Set                                                                                                                                                                                                                                                                                                                                                                                                                                                                                                                                                                                                                                                                                                                                                                                                                                                                                                                  |
| 752056                                                                                                                                                                                              | 752056X                                                                  | 3 Pc. 1/4", 3/8" & 1/2" Dr. 10" Extenstion Set                                                                                                                                                                                                                                                                                                                                                                                                                                                                                                                                                                                                                                                                                                                                                                                                                                                                                                                  |
| 752056<br>Wrenches                                                                                                                                                                                  | 752056X<br><b>&amp; Wrench Sets</b>                                      | 3 Pc. 1/4", 3/8" & 1/2" Dr. 10" Extenstion Set<br>:                                                                                                                                                                                                                                                                                                                                                                                                                                                                                                                                                                                                                                                                                                                                                                                                                                                                                                             |
| 752056<br>Wrenches<br>752058                                                                                                                                                                        | 752056X<br><b>&amp; Wrench Sets</b><br>752058X                           | 3 Pc. 1/4", 3/8" & 1/2" Dr. 10" Extenstion Set  11 Pc. SAE Long Pattern Wrench Set                                                                                                                                                                                                                                                                                                                                                                                                                                                                                                                                                                                                                                                                                                                                                                                                                                                                              |
| 752056<br><b>Wrenches</b><br>752058<br>752057                                                                                                                                                       | 752056X<br><b>&amp; Wrench Sets</b><br>752058X<br>752057X                | 3 Pc. 1/4", 3/8" & 1/2" Dr. 10" Extenstion Set  11 Pc. SAE Long Pattern Wrench Set  11 Pc. Metric Long Pattern Wrench Set                                                                                                                                                                                                                                                                                                                                                                                                                                                                                                                                                                                                                                                                                                                                                                                                                                       |
| 752056  Wrenches 752058 752057 755250                                                                                                                                                               | 752056X<br><b>&amp; Wrench Sets</b><br>752058X<br>752057X<br>755250X     | 3 Pc. 1/4", 3/8" & 1/2" Dr. 10" Extenstion Set  11 Pc. SAE Long Pattern Wrench Set  11 Pc. Metric Long Pattern Wrench Set  8" Adjustable Wrench                                                                                                                                                                                                                                                                                                                                                                                                                                                                                                                                                                                                                                                                                                                                                                                                                 |
| 752056  Wrenches 752058 752057 755250 755251 755252                                                                                                                                                 | 752056X  & Wrench Sets 752058X 752057X 755250X 755251X 755252X           | 3 Pc. 1/4", 3/8" & 1/2" Dr. 10" Extenstion Set  11 Pc. SAE Long Pattern Wrench Set 11 Pc. Metric Long Pattern Wrench Set 8" Adjustable Wrench 10" Adjustable Wrench                                                                                                                                                                                                                                                                                                                                                                                                                                                                                                                                                                                                                                                                                                                                                                                             |
| 752056  Wrenches 752058 752057 755250 755251                                                                                                                                                        | 752056X  & Wrench Sets 752058X 752057X 755250X 755251X 755252X           | 3 Pc. 1/4", 3/8" & 1/2" Dr. 10" Extenstion Set  11 Pc. SAE Long Pattern Wrench Set 11 Pc. Metric Long Pattern Wrench Set 8" Adjustable Wrench 10" Adjustable Wrench                                                                                                                                                                                                                                                                                                                                                                                                                                                                                                                                                                                                                                                                                                                                                                                             |
| 752056  Wrenches 752058 752057 755250 755251 755252  Mobile Tod                                                                                                                                     | 752056X  & Wrench Sets 752058X 752057X 755250X 755251X 755252X           | 3 Pc. 1/4", 3/8" & 1/2" Dr. 10" Extenstion Set  11 Pc. SAE Long Pattern Wrench Set  11 Pc. Metric Long Pattern Wrench Set  8" Adjustable Wrench  10" Adjustable Wrench  12" Adjustable Wrench                                                                                                                                                                                                                                                                                                                                                                                                                                                                                                                                                                                                                                                                                                                                                                   |
| 752056  Wrenches 752058 752057 755250 755251 755252  Mobile Too 752017                                                                                                                              | 752056X  & Wrench Sets 752058X 752057X 755250X 755251X 755252X           | 3 Pc. 1/4", 3/8" & 1/2" Dr. 10" Extenstion Set  11 Pc. SAE Long Pattern Wrench Set  11 Pc. Metric Long Pattern Wrench Set  8" Adjustable Wrench  10" Adjustable Wrench  12" Adjustable Wrench  66 Pc. SAE/Metric Master Mechanics Tool Set                                                                                                                                                                                                                                                                                                                                                                                                                                                                                                                                                                                                                                                                                                                      |
| 752056  Wrenches 752058 752057 755250 755251 755252  Mobile Too 752017 752018                                                                                                                       | 752056X  & Wrench Sets 752058X 752057X 755250X 755251X 755252X           | 3 Pc. 1/4", 3/8" & 1/2" Dr. 10" Extenstion Set  :  11 Pc. SAE Long Pattern Wrench Set  11 Pc. Metric Long Pattern Wrench Set  8" Adjustable Wrench  10" Adjustable Wrench  12" Adjustable Wrench  66 Pc. SAE/Metric Master Mechanics Tool Set  68 Pc. SAE/Metric Master Mechanics Tool Set                                                                                                                                                                                                                                                                                                                                                                                                                                                                                                                                                                                                                                                                      |
| 752056  Wrenches 752058 752057 755250 755251 755252  Mobile Too 752017 752018 752019                                                                                                                | 752056X  & Wrench Sets 752058X 752057X 755250X 755251X 755252X           | 3 Pc. 1/4", 3/8" & 1/2" Dr. 10" Extenstion Set  :  11 Pc. SAE Long Pattern Wrench Set  11 Pc. Metric Long Pattern Wrench Set  8" Adjustable Wrench  10" Adjustable Wrench  12" Adjustable Wrench  66 Pc. SAE/Metric Master Mechanics Tool Set  68 Pc. SAE/Metric Master Mechanics Tool Set  45 Pc. SAE/Metric Master Mechanics Tool Set                                                                                                                                                                                                                                                                                                                                                                                                                                                                                                                                                                                                                         |
| 752056  Wrenches 752058 752057 755250 755251 755252  Mobile Too 752017 752018 752019 752020                                                                                                         | 752056X  & Wrench Sets 752058X 752057X 755250X 755251X 755252X           | 3 Pc. 1/4", 3/8" & 1/2" Dr. 10" Extenstion Set  :  11 Pc. SAE Long Pattern Wrench Set  11 Pc. Metric Long Pattern Wrench Set  8" Adjustable Wrench  10" Adjustable Wrench  12" Adjustable Wrench  66 Pc. SAE/Metric Master Mechanics Tool Set  68 Pc. SAE/Metric Master Mechanics Tool Set  45 Pc. SAE/Metric Master Mechanics Tool Set  101 pc. SAE/Metric Master Mechanics Tool Set                                                                                                                                                                                                                                                                                                                                                                                                                                                                                                                                                                           |
| 752056  Wrenches 752058 752057 755250 755251 755252  Mobile Too 752017 752018 752019 752020 752022                                                                                                  | 752056X  & Wrench Sets 752058X 752057X 755250X 755251X 755252X           | 3 Pc. 1/4", 3/8" & 1/2" Dr. 10" Extenstion Set  11 Pc. SAE Long Pattern Wrench Set  11 Pc. Metric Long Pattern Wrench Set  8" Adjustable Wrench  10" Adjustable Wrench  12" Adjustable Wrench  66 Pc. SAE/Metric Master Mechanics Tool Set  68 Pc. SAE/Metric Master Mechanics Tool Set  45 Pc. SAE/Metric Master Mechanics Tool Set  101 pc. SAE/Metric Master Mechanics Tool Set  205 Pc. SAE/Metric Master Mechanics Tool Set                                                                                                                                                                                                                                                                                                                                                                                                                                                                                                                                |
| 752056  Wrenches 752058 752057 755250 755251 755252  Mobile Too 752017 752018 752019 752020 752022 752023                                                                                           | 752056X  & Wrench Sets 752058X 752057X 755250X 755251X 755252X           | 3 Pc. 1/4", 3/8" & 1/2" Dr. 10" Extenstion Set  11 Pc. SAE Long Pattern Wrench Set  11 Pc. Metric Long Pattern Wrench Set  8" Adjustable Wrench  10" Adjustable Wrench  12" Adjustable Wrench  66 Pc. SAE/Metric Master Mechanics Tool Set  68 Pc. SAE/Metric Master Mechanics Tool Set  45 Pc. SAE/Metric Master Mechanics Tool Set  101 pc. SAE/Metric Master Mechanics Tool Set  205 Pc. SAE/Metric Master Mechanics Tool Set  52 Pc. Torx® SAE/MM Master Socket & Bit Socket Set                                                                                                                                                                                                                                                                                                                                                                                                                                                                            |
| 752056  Wrenches 752058 752057 755250 755251 755252  Mobile Tod 752017 752018 752019 752020 752022 752023 752024                                                                                    | 752056X  & Wrench Sets 752058X 752057X 755250X 755251X 755252X           | 3 Pc. 1/4", 3/8" & 1/2" Dr. 10" Extenstion Set  11 Pc. SAE Long Pattern Wrench Set  11 Pc. Metric Long Pattern Wrench Set  8" Adjustable Wrench  10" Adjustable Wrench  12" Adjustable Wrench  66 Pc. SAE/Metric Master Mechanics Tool Set  68 Pc. SAE/Metric Master Mechanics Tool Set  45 Pc. SAE/Metric Master Mechanics Tool Set  101 pc. SAE/Metric Master Mechanics Tool Set  205 Pc. SAE/Metric Master Mechanics Tool Set  52 Pc. Torx® SAE/MM Master Socket & Bit Socket Set                                                                                                                                                                                                                                                                                                                                                                                                                                                                            |
| 752056  Wrenches 752058 752057 755250 755251 755252  Mobile Tod 752017 752018 752019 752020 752022 752023 752024  Pliers:                                                                           | 752056X  & Wrench Sets 752058X 752057X 755250X 755251X 755252X  ol Sets: | 3 Pc. 1/4", 3/8" & 1/2" Dr. 10" Extenstion Set  11 Pc. SAE Long Pattern Wrench Set  11 Pc. Metric Long Pattern Wrench Set  8" Adjustable Wrench  10" Adjustable Wrench  12" Adjustable Wrench  66 Pc. SAE/Metric Master Mechanics Tool Set  68 Pc. SAE/Metric Master Mechanics Tool Set  45 Pc. SAE/Metric Master Mechanics Tool Set  101 pc. SAE/Metric Master Mechanics Tool Set  205 Pc. SAE/Metric Master Mechanics Tool Set  52 Pc. Torx® SAE/MM Master Socket & Bit Socket Set  101 Pc. Special Solutions Tool Set                                                                                                                                                                                                                                                                                                                                                                                                                                        |
| 752056  Wrenches 752058 752057 755250 755251 755252  Mobile Too 752017 752018 752019 752020 752022 752023 752024  Pliers: 755602                                                                    | 752056X  & Wrench Sets 752058X 752057X 755250X 755251X 755252X  ol Sets: | 3 Pc. 1/4", 3/8" & 1/2" Dr. 10" Extenstion Set  11 Pc. SAE Long Pattern Wrench Set  11 Pc. Metric Long Pattern Wrench Set  8" Adjustable Wrench  10" Adjustable Wrench  12" Adjustable Wrench  66 Pc. SAE/Metric Master Mechanics Tool Set  68 Pc. SAE/Metric Master Mechanics Tool Set  45 Pc. SAE/Metric Master Mechanics Tool Set  101 pc. SAE/Metric Master Mechanics Tool Set  205 Pc. SAE/Metric Master Mechanics Tool Set  52 Pc. Torx* SAE/MM Master Socket & Bit Socket Set  101 Pc. Special Solutions Tool Set                                                                                                                                                                                                                                                                                                                                                                                                                                        |
| 752056  Wrenches 752058 752057 755250 755251 755252  Mobile Too 752017 752018 752019 752020 752022 752023 752024  Pliers: 755602 755603                                                             | 752056X  & Wrench Sets 752058X 752057X 755250X 755251X 755252X  ol Sets: | 3 Pc. 1/4", 3/8" & 1/2" Dr. 10" Extenstion Set  11 Pc. SAE Long Pattern Wrench Set  11 Pc. Metric Long Pattern Wrench Set  8" Adjustable Wrench  10" Adjustable Wrench  12" Adjustable Wrench  66 Pc. SAE/Metric Master Mechanics Tool Set  68 Pc. SAE/Metric Master Mechanics Tool Set  45 Pc. SAE/Metric Master Mechanics Tool Set  101 pc. SAE/Metric Master Mechanics Tool Set  205 Pc. SAE/Metric Master Mechanics Tool Set  52 Pc. Torx" SAE/MM Master Socket & Bit Socket Set  101 Pc. Special Solutions Tool Set                                                                                                                                                                                                                                                                                                                                                                                                                                        |
| 752056  Wrenches 752058 752057 755250 755251 755252  Mobile Too 752017 752018 752019 752020 752022 752023 752024  Pliers: 755602 755603 755605                                                      | 752056X  & Wrench Sets 752058X 752057X 755250X 755251X 755252X  ol Sets: | 3 Pc. 1/4", 3/8" & 1/2" Dr. 10" Extenstion Set  11 Pc. SAE Long Pattern Wrench Set  11 Pc. Metric Long Pattern Wrench Set  8" Adjustable Wrench  10" Adjustable Wrench  12" Adjustable Wrench  66 Pc. SAE/Metric Master Mechanics Tool Set  68 Pc. SAE/Metric Master Mechanics Tool Set  45 Pc. SAE/Metric Master Mechanics Tool Set  101 pc. SAE/Metric Master Mechanics Tool Set  205 Pc. SAE/Metric Master Mechanics Tool Set  52 Pc. Torx" SAE/MM Master Socket & Bit Socket Set  101 Pc. Special Solutions Tool Set                                                                                                                                                                                                                                                                                                                                                                                                                                        |
| 752056  Wrenches 752058 752057 755250 755251 755252  Mobile Too 752017 752018 752019 752020 752022 752023 752024  Pliers: 755602 755603 755605 755606                                               | 752056X  & Wrench Sets 752058X 752057X 755250X 755251X 755252X  ol Sets: | 3 Pc. 1/4", 3/8" & 1/2" Dr. 10" Extenstion Set  11 Pc. SAE Long Pattern Wrench Set  11 Pc. Metric Long Pattern Wrench Set  8" Adjustable Wrench  10" Adjustable Wrench  12" Adjustable Wrench  66 Pc. SAE/Metric Master Mechanics Tool Set  68 Pc. SAE/Metric Master Mechanics Tool Set  45 Pc. SAE/Metric Master Mechanics Tool Set  101 pc. SAE/Metric Master Mechanics Tool Set  205 Pc. SAE/Metric Master Mechanics Tool Set  52 Pc. Torx" SAE/MM Master Socket & Bit Socket Set  101 Pc. Special Solutions Tool Set  6" Diagonal Pliers  8" Diagonal Pliers  6" Long Nose Pliers  8" Long Nose Pliers                                                                                                                                                                                                                                                                                                                                                      |
| 752056  Wrenches 752058 752057 755250 755251 755252  Mobile Too 752017 752018 752019 752020 752022 752023 752024  Pliers: 755602 755603 755605 755606                                               | 752056X  & Wrench Sets 752058X 752057X 755250X 755251X 755252X  ol Sets: | 3 Pc. 1/4", 3/8" & 1/2" Dr. 10" Extenstion Set  11 Pc. SAE Long Pattern Wrench Set  11 Pc. Metric Long Pattern Wrench Set  8" Adjustable Wrench  10" Adjustable Wrench  12" Adjustable Wrench  66 Pc. SAE/Metric Master Mechanics Tool Set  68 Pc. SAE/Metric Master Mechanics Tool Set  45 Pc. SAE/Metric Master Mechanics Tool Set  101 pc. SAE/Metric Master Mechanics Tool Set  205 Pc. SAE/Metric Master Mechanics Tool Set  52 Pc. Torx® SAE/MM Master Socket & Bit Socket Set  101 Pc. Special Solutions Tool Set  6" Diagonal Pliers  8" Diagonal Pliers  6" Long Nose Pliers  8" Long Nose Pliers  7" Linesman Pliers                                                                                                                                                                                                                                                                                                                                  |
| 752056  Wrenches 752058 752057 755250 755251 755252  Mobile Too 752017 752018 752019 752020 752022 752023 752024  Pliers: 755602 755605 755606 755604 755601                                        | 752056X  & Wrench Sets 752058X 752057X 755250X 755251X 755252X  ol Sets: | 3 Pc. 1/4", 3/8" & 1/2" Dr. 10" Extenstion Set  11 Pc. SAE Long Pattern Wrench Set  11 Pc. Metric Long Pattern Wrench Set  8" Adjustable Wrench  10" Adjustable Wrench  12" Adjustable Wrench  66 Pc. SAE/Metric Master Mechanics Tool Set  68 Pc. SAE/Metric Master Mechanics Tool Set  45 Pc. SAE/Metric Master Mechanics Tool Set  101 pc. SAE/Metric Master Mechanics Tool Set  205 Pc. SAE/Metric Master Mechanics Tool Set  52 Pc. Torx® SAE/MM Master Socket & Bit Socket Set  101 Pc. Special Solutions Tool Set  6" Diagonal Pliers  8" Diagonal Pliers  6" Long Nose Pliers  8" Long Nose Pliers  7" Linesman Pliers  8" Slip Joint Pliers                                                                                                                                                                                                                                                                                                            |
| 752056  Wrenches 752058 752057 755250 755251 755252  Mobile Too 752017 752018 752019 752020 752022 752023 752024  Pliers: 755602 755605 755606 755604 755601 755608                                 | 752056X  & Wrench Sets 752058X 752057X 755250X 755251X 755252X  ol Sets: | 3 Pc. 1/4", 3/8" & 1/2" Dr. 10" Extenstion Set  11 Pc. SAE Long Pattern Wrench Set  11 Pc. Metric Long Pattern Wrench Set  8" Adjustable Wrench  10" Adjustable Wrench  12" Adjustable Wrench  66 Pc. SAE/Metric Master Mechanics Tool Set  68 Pc. SAE/Metric Master Mechanics Tool Set  45 Pc. SAE/Metric Master Mechanics Tool Set  101 pc. SAE/Metric Master Mechanics Tool Set  205 Pc. SAE/Metric Master Mechanics Tool Set  52 Pc. Torx® SAE/MM Master Socket & Bit Socket Set  101 Pc. Special Solutions Tool Set  6" Diagonal Pliers  8" Diagonal Pliers  6" Long Nose Pliers  8" Long Nose Pliers  8" Slip Joint Pliers  9-1/2" Groove Joint Pliers  12" Groove Joint Pliers  7" Curved Jaw Locking Pliers-Easy Release Type                                                                                                                                                                                                                           |
| 752056  Wrenches 752058 752057 755250 755251 755252  Mobile Too 752017 752018 752019 752020 752022 752023 752024  Pliers: 755602 755603 755606 755604 755601 755608 755609                          | 752056X  & Wrench Sets 752058X 752057X 755250X 755251X 755252X  ol Sets: | 3 Pc. 1/4", 3/8" & 1/2" Dr. 10" Extenstion Set  11 Pc. SAE Long Pattern Wrench Set  11 Pc. Metric Long Pattern Wrench Set  8" Adjustable Wrench  10" Adjustable Wrench  12" Adjustable Wrench  66 Pc. SAE/Metric Master Mechanics Tool Set  68 Pc. SAE/Metric Master Mechanics Tool Set  45 Pc. SAE/Metric Master Mechanics Tool Set  101 pc. SAE/Metric Master Mechanics Tool Set  205 Pc. SAE/Metric Master Mechanics Tool Set  52 Pc. Torx" SAE/MM Master Socket & Bit Socket Set  101 Pc. Special Solutions Tool Set  6" Diagonal Pliers  8" Diagonal Pliers  6" Long Nose Pliers  8" Long Nose Pliers  8" Slip Joint Pliers  8" Slip Joint Pliers  9-1/2" Groove Joint Pliers  12" Groove Joint Pliers                                                                                                                                                                                                                                                     |
| 752056 Wrenches 752058 752057 755250 755251 755252 Mobile Too 752017 752018 752019 752020 752022 752023 752024 Pliers: 755602 755603 755605 755604 755604 755608 755609 755614                      | 752056X  & Wrench Sets 752058X 752057X 755250X 755251X 755252X  ol Sets: | 3 Pc. 1/4", 3/8" & 1/2" Dr. 10" Extenstion Set  11 Pc. SAE Long Pattern Wrench Set  11 Pc. Metric Long Pattern Wrench Set  8" Adjustable Wrench  10" Adjustable Wrench  12" Adjustable Wrench  66 Pc. SAE/Metric Master Mechanics Tool Set  68 Pc. SAE/Metric Master Mechanics Tool Set  45 Pc. SAE/Metric Master Mechanics Tool Set  101 pc. SAE/Metric Master Mechanics Tool Set  205 Pc. SAE/Metric Master Mechanics Tool Set  52 Pc. Torx® SAE/Metric Master Mechanics Tool Set  52 Pc. Torx® SAE/MM Master Socket & Bit Socket Set  101 Pc. Special Solutions Tool Set  6" Diagonal Pliers  8" Diagonal Pliers  8" Diagonal Pliers  8" Long Nose Pliers  8" Long Nose Pliers  8" Slip Joint Pliers  9-1/2" Groove Joint Pliers  12" Groove Joint Pliers  7" Curved Jaw Locking Pliers-Easy Release Type  9" Curved Jaw Locking Pliers-Easy Release Type  6" Long Nose Jaw Locking Pliers-Easy Release Type                                                 |
| 752056 Wrenches 752058 752057 755250 755251 755252 Mobile Too 752017 752018 752019 752020 752022 752023 752024 Pliers: 755602 755603 755605 755606 755604 755601 755608 755609 755614 755615 755616 | 752056X  & Wrench Sets 752058X 752057X 755250X 755251X 755252X  ol Sets: | 3 Pc. 1/4", 3/8" & 1/2" Dr. 10" Extenstion Set  11 Pc. SAE Long Pattern Wrench Set  11 Pc. Metric Long Pattern Wrench Set  8" Adjustable Wrench  10" Adjustable Wrench  12" Adjustable Wrench  66 Pc. SAE/Metric Master Mechanics Tool Set  68 Pc. SAE/Metric Master Mechanics Tool Set  45 Pc. SAE/Metric Master Mechanics Tool Set  101 pc. SAE/Metric Master Mechanics Tool Set  205 Pc. SAE/Metric Master Mechanics Tool Set  52 Pc. Torx® SAE/Metric Master Mechanics Tool Set  52 Pc. Torx® SAE/MM Master Socket & Bit Socket Set  101 Pc. Special Solutions Tool Set  6" Diagonal Pliers  8" Diagonal Pliers  8" Diagonal Pliers  8" Long Nose Pliers  8" Long Nose Pliers  8" Slip Joint Pliers  9-1/2" Groove Joint Pliers  12" Groove Joint Pliers  7" Curved Jaw Locking Pliers-Easy Release Type  9" Curved Jaw Locking Pliers-Easy Release Type  9" Curved Jaw Locking Pliers-Easy Release Type  9" Long Nose Jaw Locking Pliers-Easy Release Type |
| 752056 Wrenches 752058 752057 755250 755251 755252 Mobile Too 752017 752018 752019 752020 752022 752023 752024 Pliers: 755602 755603 755605 755606 755604 755608 755609 755614 755615               | 752056X  & Wrench Sets 752058X 752057X 755250X 755251X 755252X  ol Sets: | 3 Pc. 1/4", 3/8" & 1/2" Dr. 10" Extenstion Set  11 Pc. SAE Long Pattern Wrench Set  11 Pc. Metric Long Pattern Wrench Set  8" Adjustable Wrench  10" Adjustable Wrench  12" Adjustable Wrench  66 Pc. SAE/Metric Master Mechanics Tool Set  68 Pc. SAE/Metric Master Mechanics Tool Set  45 Pc. SAE/Metric Master Mechanics Tool Set  101 pc. SAE/Metric Master Mechanics Tool Set  205 Pc. SAE/Metric Master Mechanics Tool Set  52 Pc. Torx® SAE/Metric Master Mechanics Tool Set  52 Pc. Torx® SAE/MM Master Socket & Bit Socket Set  101 Pc. Special Solutions Tool Set  6" Diagonal Pliers  8" Diagonal Pliers  8" Diagonal Pliers  8" Long Nose Pliers  8" Long Nose Pliers  8" Slip Joint Pliers  9-1/2" Groove Joint Pliers  12" Groove Joint Pliers  7" Curved Jaw Locking Pliers-Easy Release Type  9" Curved Jaw Locking Pliers-Easy Release Type  6" Long Nose Jaw Locking Pliers-Easy Release Type                                                 |