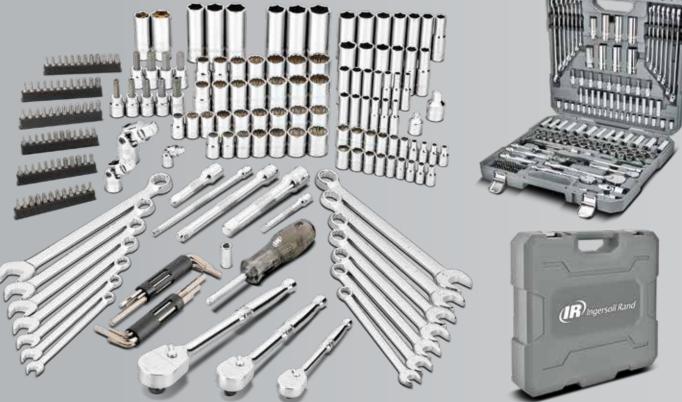

# **Program Offering**

| Retail#                                                                                                                                                                                             | Commercial#                                                              | Description                                                                                                                                                                                                                                                                                                                                                                                                                                                                                                                                                                                                                                                                                                                                                                                                                                                                                                                                                     |
|-----------------------------------------------------------------------------------------------------------------------------------------------------------------------------------------------------|--------------------------------------------------------------------------|-----------------------------------------------------------------------------------------------------------------------------------------------------------------------------------------------------------------------------------------------------------------------------------------------------------------------------------------------------------------------------------------------------------------------------------------------------------------------------------------------------------------------------------------------------------------------------------------------------------------------------------------------------------------------------------------------------------------------------------------------------------------------------------------------------------------------------------------------------------------------------------------------------------------------------------------------------------------|
|                                                                                                                                                                                                     | Bit Sockets:                                                             | Description                                                                                                                                                                                                                                                                                                                                                                                                                                                                                                                                                                                                                                                                                                                                                                                                                                                                                                                                                     |
| 752027                                                                                                                                                                                              | 752027X                                                                  | 8 Pc. Metric Hex Bit Set                                                                                                                                                                                                                                                                                                                                                                                                                                                                                                                                                                                                                                                                                                                                                                                                                                                                                                                                        |
| 752027                                                                                                                                                                                              | 752027X<br>752028X                                                       | 8 Pc. SAE Hex Bit Set                                                                                                                                                                                                                                                                                                                                                                                                                                                                                                                                                                                                                                                                                                                                                                                                                                                                                                                                           |
| 752029                                                                                                                                                                                              | 752029X                                                                  | 3 Pc. Metric Large Bit Set                                                                                                                                                                                                                                                                                                                                                                                                                                                                                                                                                                                                                                                                                                                                                                                                                                                                                                                                      |
| 752030                                                                                                                                                                                              | 752030X                                                                  | 3 Pc. SAE Large Bit Set                                                                                                                                                                                                                                                                                                                                                                                                                                                                                                                                                                                                                                                                                                                                                                                                                                                                                                                                         |
| 752031                                                                                                                                                                                              | 752031X                                                                  | 12 Pc. Tamper Proof Torx® Bit Socket Set                                                                                                                                                                                                                                                                                                                                                                                                                                                                                                                                                                                                                                                                                                                                                                                                                                                                                                                        |
| 752032                                                                                                                                                                                              | 752032X                                                                  | 11 Pc. Tamper Proof Torx® Plus Bit Socket Set                                                                                                                                                                                                                                                                                                                                                                                                                                                                                                                                                                                                                                                                                                                                                                                                                                                                                                                   |
| 752033                                                                                                                                                                                              | 752033X                                                                  | 3 Pc. E-Torx® Plus Socket Set                                                                                                                                                                                                                                                                                                                                                                                                                                                                                                                                                                                                                                                                                                                                                                                                                                                                                                                                   |
| 752034                                                                                                                                                                                              | 752034X                                                                  | 8 Pc. E-Torx® Plus Socket Set                                                                                                                                                                                                                                                                                                                                                                                                                                                                                                                                                                                                                                                                                                                                                                                                                                                                                                                                   |
| 752035                                                                                                                                                                                              | 752035X                                                                  | 10 Pc. Metric Universal Socket Set                                                                                                                                                                                                                                                                                                                                                                                                                                                                                                                                                                                                                                                                                                                                                                                                                                                                                                                              |
| 752036                                                                                                                                                                                              | 752036X                                                                  | 7 Pc. SAE Universal Socket Set                                                                                                                                                                                                                                                                                                                                                                                                                                                                                                                                                                                                                                                                                                                                                                                                                                                                                                                                  |
| 752037                                                                                                                                                                                              | 752037X                                                                  | 5 Pc. XZN Triple Square Bit Socket Set                                                                                                                                                                                                                                                                                                                                                                                                                                                                                                                                                                                                                                                                                                                                                                                                                                                                                                                          |
| 752038                                                                                                                                                                                              | 752038X                                                                  | 3 Pc. XZN Tamper Triple Square Bit Socket Set                                                                                                                                                                                                                                                                                                                                                                                                                                                                                                                                                                                                                                                                                                                                                                                                                                                                                                                   |
| 752039                                                                                                                                                                                              | 752039X                                                                  | 9 Pc. Metric Damaged Fastener Socket Set                                                                                                                                                                                                                                                                                                                                                                                                                                                                                                                                                                                                                                                                                                                                                                                                                                                                                                                        |
| 752040                                                                                                                                                                                              | 752040X                                                                  | 9 Pc. SAE Damaged Fastener Socket Set                                                                                                                                                                                                                                                                                                                                                                                                                                                                                                                                                                                                                                                                                                                                                                                                                                                                                                                           |
| 752041                                                                                                                                                                                              | 752041X                                                                  | 8 Pc. Metric Non-Slip Hex Bit Socket Set                                                                                                                                                                                                                                                                                                                                                                                                                                                                                                                                                                                                                                                                                                                                                                                                                                                                                                                        |
| 752042                                                                                                                                                                                              | 752042X                                                                  | 8 Pc. SAE Non-Slip Hex Bit Socket Set                                                                                                                                                                                                                                                                                                                                                                                                                                                                                                                                                                                                                                                                                                                                                                                                                                                                                                                           |
| 752043                                                                                                                                                                                              | 752043X                                                                  | 11 Pc. 1/4" Dr. Metric Shallow Socket Set (6 Pt.)                                                                                                                                                                                                                                                                                                                                                                                                                                                                                                                                                                                                                                                                                                                                                                                                                                                                                                               |
| 752044                                                                                                                                                                                              | 752044X                                                                  | 11 Pc. 1/4" Dr. SAE Shallow Socket Set (6 Pt.)                                                                                                                                                                                                                                                                                                                                                                                                                                                                                                                                                                                                                                                                                                                                                                                                                                                                                                                  |
| 752045                                                                                                                                                                                              | 752045X                                                                  | 11 Pc. 1/4" Dr. Metric Deep Socket Set (6 Pt.)                                                                                                                                                                                                                                                                                                                                                                                                                                                                                                                                                                                                                                                                                                                                                                                                                                                                                                                  |
| 752046                                                                                                                                                                                              | 752046X                                                                  | 11 Pc. 1/4" Dr. SAE Deep Socket Set (6 Pt.)                                                                                                                                                                                                                                                                                                                                                                                                                                                                                                                                                                                                                                                                                                                                                                                                                                                                                                                     |
| 752047                                                                                                                                                                                              | 752047X                                                                  | 11 Pc. 3/8" Dr. Metric Shallow Socket Set (12 Pt.)                                                                                                                                                                                                                                                                                                                                                                                                                                                                                                                                                                                                                                                                                                                                                                                                                                                                                                              |
| 752048                                                                                                                                                                                              | 752048X                                                                  | 10 Pc. 3/8" Dr. SAE Shallow Socket Set (12 Pt.)                                                                                                                                                                                                                                                                                                                                                                                                                                                                                                                                                                                                                                                                                                                                                                                                                                                                                                                 |
| 752049                                                                                                                                                                                              | 752049X                                                                  | 11 Pc. 3/8" Dr. Metric Deep Socket Set (6 Pt.)                                                                                                                                                                                                                                                                                                                                                                                                                                                                                                                                                                                                                                                                                                                                                                                                                                                                                                                  |
| 752050                                                                                                                                                                                              | 752050X                                                                  | 10 Pc. 3/8" Dr. SAE Deep Socket Set (6 Pt.)                                                                                                                                                                                                                                                                                                                                                                                                                                                                                                                                                                                                                                                                                                                                                                                                                                                                                                                     |
| 752051                                                                                                                                                                                              | 752051X                                                                  | 12 Pc. 1/2" Dr. Metric Shallow Socket Set (12 Pt.)                                                                                                                                                                                                                                                                                                                                                                                                                                                                                                                                                                                                                                                                                                                                                                                                                                                                                                              |
| 752052                                                                                                                                                                                              | 752052X                                                                  | 12 Pc. 1/2" Dr. SAE Shallow Socket Set (12 Pt.)                                                                                                                                                                                                                                                                                                                                                                                                                                                                                                                                                                                                                                                                                                                                                                                                                                                                                                                 |
| 752053                                                                                                                                                                                              | 752053X                                                                  | 12 Pc. 1/2" Dr. Metric Deep Socket Set (6 Pt.)                                                                                                                                                                                                                                                                                                                                                                                                                                                                                                                                                                                                                                                                                                                                                                                                                                                                                                                  |
| 752054                                                                                                                                                                                              | 752054X                                                                  | 12 Pc. 1/2" Dr. SAE Deep Socket Set (6 Pt.)                                                                                                                                                                                                                                                                                                                                                                                                                                                                                                                                                                                                                                                                                                                                                                                                                                                                                                                     |
| Accessory                                                                                                                                                                                           | Sets:                                                                    |                                                                                                                                                                                                                                                                                                                                                                                                                                                                                                                                                                                                                                                                                                                                                                                                                                                                                                                                                                 |
| 752055                                                                                                                                                                                              | 752055X                                                                  | 11 Pc. Socket Accessories Set                                                                                                                                                                                                                                                                                                                                                                                                                                                                                                                                                                                                                                                                                                                                                                                                                                                                                                                                   |
| , 52055                                                                                                                                                                                             | 7520557                                                                  | TTTC. SOCKCET (CCCSSOTICS SCE                                                                                                                                                                                                                                                                                                                                                                                                                                                                                                                                                                                                                                                                                                                                                                                                                                                                                                                                   |
| 752056                                                                                                                                                                                              | 752056X                                                                  | 3 Pc. 1/4", 3/8" & 1/2" Dr. 10" Extenstion Set                                                                                                                                                                                                                                                                                                                                                                                                                                                                                                                                                                                                                                                                                                                                                                                                                                                                                                                  |
| 752056                                                                                                                                                                                              |                                                                          | 3 Pc. 1/4", 3/8" & 1/2" Dr. 10" Extenstion Set                                                                                                                                                                                                                                                                                                                                                                                                                                                                                                                                                                                                                                                                                                                                                                                                                                                                                                                  |
| 752056                                                                                                                                                                                              | 752056X                                                                  | 3 Pc. 1/4", 3/8" & 1/2" Dr. 10" Extenstion Set                                                                                                                                                                                                                                                                                                                                                                                                                                                                                                                                                                                                                                                                                                                                                                                                                                                                                                                  |
| 752056<br>Wrenches                                                                                                                                                                                  | 752056X<br><b>&amp; Wrench Sets</b>                                      | 3 Pc. 1/4", 3/8" & 1/2" Dr. 10" Extenstion Set<br>:                                                                                                                                                                                                                                                                                                                                                                                                                                                                                                                                                                                                                                                                                                                                                                                                                                                                                                             |
| 752056<br>Wrenches<br>752058                                                                                                                                                                        | 752056X<br><b>&amp; Wrench Sets</b><br>752058X                           | 3 Pc. 1/4", 3/8" & 1/2" Dr. 10" Extenstion Set  11 Pc. SAE Long Pattern Wrench Set                                                                                                                                                                                                                                                                                                                                                                                                                                                                                                                                                                                                                                                                                                                                                                                                                                                                              |
| 752056<br><b>Wrenches</b><br>752058<br>752057                                                                                                                                                       | 752056X<br><b>&amp; Wrench Sets</b><br>752058X<br>752057X                | 3 Pc. 1/4", 3/8" & 1/2" Dr. 10" Extenstion Set  11 Pc. SAE Long Pattern Wrench Set  11 Pc. Metric Long Pattern Wrench Set                                                                                                                                                                                                                                                                                                                                                                                                                                                                                                                                                                                                                                                                                                                                                                                                                                       |
| 752056  Wrenches 752058 752057 755250                                                                                                                                                               | 752056X<br><b>&amp; Wrench Sets</b><br>752058X<br>752057X<br>755250X     | 3 Pc. 1/4", 3/8" & 1/2" Dr. 10" Extenstion Set  11 Pc. SAE Long Pattern Wrench Set  11 Pc. Metric Long Pattern Wrench Set  8" Adjustable Wrench                                                                                                                                                                                                                                                                                                                                                                                                                                                                                                                                                                                                                                                                                                                                                                                                                 |
| 752056  Wrenches 752058 752057 755250 755251 755252                                                                                                                                                 | 752056X  & Wrench Sets 752058X 752057X 755250X 755251X 755252X           | 3 Pc. 1/4", 3/8" & 1/2" Dr. 10" Extenstion Set  11 Pc. SAE Long Pattern Wrench Set 11 Pc. Metric Long Pattern Wrench Set 8" Adjustable Wrench 10" Adjustable Wrench                                                                                                                                                                                                                                                                                                                                                                                                                                                                                                                                                                                                                                                                                                                                                                                             |
| 752056  Wrenches 752058 752057 755250 755251                                                                                                                                                        | 752056X  & Wrench Sets 752058X 752057X 755250X 755251X 755252X           | 3 Pc. 1/4", 3/8" & 1/2" Dr. 10" Extenstion Set  11 Pc. SAE Long Pattern Wrench Set 11 Pc. Metric Long Pattern Wrench Set 8" Adjustable Wrench 10" Adjustable Wrench                                                                                                                                                                                                                                                                                                                                                                                                                                                                                                                                                                                                                                                                                                                                                                                             |
| 752056  Wrenches 752058 752057 755250 755251 755252  Mobile Tod                                                                                                                                     | 752056X  & Wrench Sets 752058X 752057X 755250X 755251X 755252X           | 3 Pc. 1/4", 3/8" & 1/2" Dr. 10" Extenstion Set  11 Pc. SAE Long Pattern Wrench Set  11 Pc. Metric Long Pattern Wrench Set  8" Adjustable Wrench  10" Adjustable Wrench  12" Adjustable Wrench                                                                                                                                                                                                                                                                                                                                                                                                                                                                                                                                                                                                                                                                                                                                                                   |
| 752056  Wrenches 752058 752057 755250 755251 755252  Mobile Too 752017                                                                                                                              | 752056X  & Wrench Sets 752058X 752057X 755250X 755251X 755252X           | 3 Pc. 1/4", 3/8" & 1/2" Dr. 10" Extenstion Set  11 Pc. SAE Long Pattern Wrench Set  11 Pc. Metric Long Pattern Wrench Set  8" Adjustable Wrench  10" Adjustable Wrench  12" Adjustable Wrench  66 Pc. SAE/Metric Master Mechanics Tool Set                                                                                                                                                                                                                                                                                                                                                                                                                                                                                                                                                                                                                                                                                                                      |
| 752056  Wrenches 752058 752057 755250 755251 755252  Mobile Too 752017 752018                                                                                                                       | 752056X  & Wrench Sets 752058X 752057X 755250X 755251X 755252X           | 3 Pc. 1/4", 3/8" & 1/2" Dr. 10" Extenstion Set  :  11 Pc. SAE Long Pattern Wrench Set  11 Pc. Metric Long Pattern Wrench Set  8" Adjustable Wrench  10" Adjustable Wrench  12" Adjustable Wrench  66 Pc. SAE/Metric Master Mechanics Tool Set  68 Pc. SAE/Metric Master Mechanics Tool Set                                                                                                                                                                                                                                                                                                                                                                                                                                                                                                                                                                                                                                                                      |
| 752056  Wrenches 752058 752057 755250 755251 755252  Mobile Too 752017 752018 752019                                                                                                                | 752056X  & Wrench Sets 752058X 752057X 755250X 755251X 755252X           | 3 Pc. 1/4", 3/8" & 1/2" Dr. 10" Extenstion Set  :  11 Pc. SAE Long Pattern Wrench Set  11 Pc. Metric Long Pattern Wrench Set  8" Adjustable Wrench  10" Adjustable Wrench  12" Adjustable Wrench  66 Pc. SAE/Metric Master Mechanics Tool Set  68 Pc. SAE/Metric Master Mechanics Tool Set  45 Pc. SAE/Metric Master Mechanics Tool Set                                                                                                                                                                                                                                                                                                                                                                                                                                                                                                                                                                                                                         |
| 752056  Wrenches 752058 752057 755250 755251 755252  Mobile Too 752017 752018 752019 752020                                                                                                         | 752056X  & Wrench Sets 752058X 752057X 755250X 755251X 755252X           | 3 Pc. 1/4", 3/8" & 1/2" Dr. 10" Extenstion Set  :  11 Pc. SAE Long Pattern Wrench Set  11 Pc. Metric Long Pattern Wrench Set  8" Adjustable Wrench  10" Adjustable Wrench  12" Adjustable Wrench  66 Pc. SAE/Metric Master Mechanics Tool Set  68 Pc. SAE/Metric Master Mechanics Tool Set  45 Pc. SAE/Metric Master Mechanics Tool Set  101 pc. SAE/Metric Master Mechanics Tool Set                                                                                                                                                                                                                                                                                                                                                                                                                                                                                                                                                                           |
| 752056  Wrenches 752058 752057 755250 755251 755252  Mobile Too 752017 752018 752019 752020 752022                                                                                                  | 752056X  & Wrench Sets 752058X 752057X 755250X 755251X 755252X           | 3 Pc. 1/4", 3/8" & 1/2" Dr. 10" Extenstion Set  11 Pc. SAE Long Pattern Wrench Set  11 Pc. Metric Long Pattern Wrench Set  8" Adjustable Wrench  10" Adjustable Wrench  12" Adjustable Wrench  66 Pc. SAE/Metric Master Mechanics Tool Set  68 Pc. SAE/Metric Master Mechanics Tool Set  45 Pc. SAE/Metric Master Mechanics Tool Set  101 pc. SAE/Metric Master Mechanics Tool Set  205 Pc. SAE/Metric Master Mechanics Tool Set                                                                                                                                                                                                                                                                                                                                                                                                                                                                                                                                |
| 752056  Wrenches 752058 752057 755250 755251 755252  Mobile Too 752017 752018 752019 752020 752022 752023                                                                                           | 752056X  & Wrench Sets 752058X 752057X 755250X 755251X 755252X           | 3 Pc. 1/4", 3/8" & 1/2" Dr. 10" Extenstion Set  11 Pc. SAE Long Pattern Wrench Set  11 Pc. Metric Long Pattern Wrench Set  8" Adjustable Wrench  10" Adjustable Wrench  12" Adjustable Wrench  66 Pc. SAE/Metric Master Mechanics Tool Set  68 Pc. SAE/Metric Master Mechanics Tool Set  45 Pc. SAE/Metric Master Mechanics Tool Set  101 pc. SAE/Metric Master Mechanics Tool Set  205 Pc. SAE/Metric Master Mechanics Tool Set  52 Pc. Torx® SAE/MM Master Socket & Bit Socket Set                                                                                                                                                                                                                                                                                                                                                                                                                                                                            |
| 752056  Wrenches 752058 752057 755250 755251 755252  Mobile Tod 752017 752018 752019 752020 752022 752023 752024                                                                                    | 752056X  & Wrench Sets 752058X 752057X 755250X 755251X 755252X           | 3 Pc. 1/4", 3/8" & 1/2" Dr. 10" Extenstion Set  11 Pc. SAE Long Pattern Wrench Set  11 Pc. Metric Long Pattern Wrench Set  8" Adjustable Wrench  10" Adjustable Wrench  12" Adjustable Wrench  66 Pc. SAE/Metric Master Mechanics Tool Set  68 Pc. SAE/Metric Master Mechanics Tool Set  45 Pc. SAE/Metric Master Mechanics Tool Set  101 pc. SAE/Metric Master Mechanics Tool Set  205 Pc. SAE/Metric Master Mechanics Tool Set  52 Pc. Torx® SAE/MM Master Socket & Bit Socket Set                                                                                                                                                                                                                                                                                                                                                                                                                                                                            |
| 752056  Wrenches 752058 752057 755250 755251 755252  Mobile Tod 752017 752018 752019 752020 752022 752023 752024  Pliers:                                                                           | 752056X  & Wrench Sets 752058X 752057X 755250X 755251X 755252X  ol Sets: | 3 Pc. 1/4", 3/8" & 1/2" Dr. 10" Extenstion Set  11 Pc. SAE Long Pattern Wrench Set  11 Pc. Metric Long Pattern Wrench Set  8" Adjustable Wrench  10" Adjustable Wrench  12" Adjustable Wrench  66 Pc. SAE/Metric Master Mechanics Tool Set  68 Pc. SAE/Metric Master Mechanics Tool Set  45 Pc. SAE/Metric Master Mechanics Tool Set  101 pc. SAE/Metric Master Mechanics Tool Set  205 Pc. SAE/Metric Master Mechanics Tool Set  52 Pc. Torx® SAE/MM Master Socket & Bit Socket Set  101 Pc. Special Solutions Tool Set                                                                                                                                                                                                                                                                                                                                                                                                                                        |
| 752056  Wrenches 752058 752057 755250 755251 755252  Mobile Too 752017 752018 752019 752020 752022 752023 752024  Pliers: 755602                                                                    | 752056X  & Wrench Sets 752058X 752057X 755250X 755251X 755252X  ol Sets: | 3 Pc. 1/4", 3/8" & 1/2" Dr. 10" Extenstion Set  11 Pc. SAE Long Pattern Wrench Set  11 Pc. Metric Long Pattern Wrench Set  8" Adjustable Wrench  10" Adjustable Wrench  12" Adjustable Wrench  66 Pc. SAE/Metric Master Mechanics Tool Set  68 Pc. SAE/Metric Master Mechanics Tool Set  45 Pc. SAE/Metric Master Mechanics Tool Set  101 pc. SAE/Metric Master Mechanics Tool Set  205 Pc. SAE/Metric Master Mechanics Tool Set  52 Pc. Torx* SAE/MM Master Socket & Bit Socket Set  101 Pc. Special Solutions Tool Set                                                                                                                                                                                                                                                                                                                                                                                                                                        |
| 752056  Wrenches 752058 752057 755250 755251 755252  Mobile Too 752017 752018 752019 752020 752022 752023 752024  Pliers: 755602 755603                                                             | 752056X  & Wrench Sets 752058X 752057X 755250X 755251X 755252X  ol Sets: | 3 Pc. 1/4", 3/8" & 1/2" Dr. 10" Extenstion Set  11 Pc. SAE Long Pattern Wrench Set  11 Pc. Metric Long Pattern Wrench Set  8" Adjustable Wrench  10" Adjustable Wrench  12" Adjustable Wrench  66 Pc. SAE/Metric Master Mechanics Tool Set  68 Pc. SAE/Metric Master Mechanics Tool Set  45 Pc. SAE/Metric Master Mechanics Tool Set  101 pc. SAE/Metric Master Mechanics Tool Set  205 Pc. SAE/Metric Master Mechanics Tool Set  52 Pc. Torx" SAE/MM Master Socket & Bit Socket Set  101 Pc. Special Solutions Tool Set                                                                                                                                                                                                                                                                                                                                                                                                                                        |
| 752056  Wrenches 752058 752057 755250 755251 755252  Mobile Too 752017 752018 752019 752020 752022 752023 752024  Pliers: 755602 755603 755605                                                      | 752056X  & Wrench Sets 752058X 752057X 755250X 755251X 755252X  ol Sets: | 3 Pc. 1/4", 3/8" & 1/2" Dr. 10" Extenstion Set  11 Pc. SAE Long Pattern Wrench Set  11 Pc. Metric Long Pattern Wrench Set  8" Adjustable Wrench  10" Adjustable Wrench  12" Adjustable Wrench  66 Pc. SAE/Metric Master Mechanics Tool Set  68 Pc. SAE/Metric Master Mechanics Tool Set  45 Pc. SAE/Metric Master Mechanics Tool Set  101 pc. SAE/Metric Master Mechanics Tool Set  205 Pc. SAE/Metric Master Mechanics Tool Set  52 Pc. Torx" SAE/MM Master Socket & Bit Socket Set  101 Pc. Special Solutions Tool Set                                                                                                                                                                                                                                                                                                                                                                                                                                        |
| 752056  Wrenches 752058 752057 755250 755251 755252  Mobile Too 752017 752018 752019 752020 752022 752023 752024  Pliers: 755602 755603 755605 755606                                               | 752056X  & Wrench Sets 752058X 752057X 755250X 755251X 755252X  ol Sets: | 3 Pc. 1/4", 3/8" & 1/2" Dr. 10" Extenstion Set  11 Pc. SAE Long Pattern Wrench Set  11 Pc. Metric Long Pattern Wrench Set  8" Adjustable Wrench  10" Adjustable Wrench  12" Adjustable Wrench  66 Pc. SAE/Metric Master Mechanics Tool Set  68 Pc. SAE/Metric Master Mechanics Tool Set  45 Pc. SAE/Metric Master Mechanics Tool Set  101 pc. SAE/Metric Master Mechanics Tool Set  205 Pc. SAE/Metric Master Mechanics Tool Set  52 Pc. Torx" SAE/MM Master Socket & Bit Socket Set  101 Pc. Special Solutions Tool Set  6" Diagonal Pliers  8" Diagonal Pliers  6" Long Nose Pliers  8" Long Nose Pliers                                                                                                                                                                                                                                                                                                                                                      |
| 752056  Wrenches 752058 752057 755250 755251 755252  Mobile Too 752017 752018 752019 752020 752022 752023 752024  Pliers: 755602 755603 755605 755606                                               | 752056X  & Wrench Sets 752058X 752057X 755250X 755251X 755252X  ol Sets: | 3 Pc. 1/4", 3/8" & 1/2" Dr. 10" Extenstion Set  11 Pc. SAE Long Pattern Wrench Set  11 Pc. Metric Long Pattern Wrench Set  8" Adjustable Wrench  10" Adjustable Wrench  12" Adjustable Wrench  66 Pc. SAE/Metric Master Mechanics Tool Set  68 Pc. SAE/Metric Master Mechanics Tool Set  45 Pc. SAE/Metric Master Mechanics Tool Set  101 pc. SAE/Metric Master Mechanics Tool Set  205 Pc. SAE/Metric Master Mechanics Tool Set  52 Pc. Torx® SAE/MM Master Socket & Bit Socket Set  101 Pc. Special Solutions Tool Set  6" Diagonal Pliers  8" Diagonal Pliers  6" Long Nose Pliers  8" Long Nose Pliers  7" Linesman Pliers                                                                                                                                                                                                                                                                                                                                  |
| 752056  Wrenches 752058 752057 755250 755251 755252  Mobile Too 752017 752018 752019 752020 752022 752023 752024  Pliers: 755602 755605 755606 755604 755601                                        | 752056X  & Wrench Sets 752058X 752057X 755250X 755251X 755252X  ol Sets: | 3 Pc. 1/4", 3/8" & 1/2" Dr. 10" Extenstion Set  11 Pc. SAE Long Pattern Wrench Set  11 Pc. Metric Long Pattern Wrench Set  8" Adjustable Wrench  10" Adjustable Wrench  12" Adjustable Wrench  66 Pc. SAE/Metric Master Mechanics Tool Set  68 Pc. SAE/Metric Master Mechanics Tool Set  45 Pc. SAE/Metric Master Mechanics Tool Set  101 pc. SAE/Metric Master Mechanics Tool Set  205 Pc. SAE/Metric Master Mechanics Tool Set  52 Pc. Torx® SAE/MM Master Socket & Bit Socket Set  101 Pc. Special Solutions Tool Set  6" Diagonal Pliers  8" Diagonal Pliers  6" Long Nose Pliers  8" Long Nose Pliers  7" Linesman Pliers  8" Slip Joint Pliers                                                                                                                                                                                                                                                                                                            |
| 752056  Wrenches 752058 752057 755250 755251 755252  Mobile Too 752017 752018 752019 752020 752022 752023 752024  Pliers: 755602 755605 755606 755604 755601 755608                                 | 752056X  & Wrench Sets 752058X 752057X 755250X 755251X 755252X  ol Sets: | 3 Pc. 1/4", 3/8" & 1/2" Dr. 10" Extenstion Set  11 Pc. SAE Long Pattern Wrench Set  11 Pc. Metric Long Pattern Wrench Set  8" Adjustable Wrench  10" Adjustable Wrench  12" Adjustable Wrench  66 Pc. SAE/Metric Master Mechanics Tool Set  68 Pc. SAE/Metric Master Mechanics Tool Set  45 Pc. SAE/Metric Master Mechanics Tool Set  101 pc. SAE/Metric Master Mechanics Tool Set  205 Pc. SAE/Metric Master Mechanics Tool Set  52 Pc. Torx® SAE/MM Master Socket & Bit Socket Set  101 Pc. Special Solutions Tool Set  6" Diagonal Pliers  8" Diagonal Pliers  6" Long Nose Pliers  8" Long Nose Pliers  8" Slip Joint Pliers  9-1/2" Groove Joint Pliers  12" Groove Joint Pliers  7" Curved Jaw Locking Pliers-Easy Release Type                                                                                                                                                                                                                           |
| 752056  Wrenches 752058 752057 755250 755251 755252  Mobile Too 752017 752018 752019 752020 752022 752023 752024  Pliers: 755602 755603 755606 755604 755601 755608 755609                          | 752056X  & Wrench Sets 752058X 752057X 755250X 755251X 755252X  ol Sets: | 3 Pc. 1/4", 3/8" & 1/2" Dr. 10" Extenstion Set  11 Pc. SAE Long Pattern Wrench Set  11 Pc. Metric Long Pattern Wrench Set  8" Adjustable Wrench  10" Adjustable Wrench  12" Adjustable Wrench  66 Pc. SAE/Metric Master Mechanics Tool Set  68 Pc. SAE/Metric Master Mechanics Tool Set  45 Pc. SAE/Metric Master Mechanics Tool Set  101 pc. SAE/Metric Master Mechanics Tool Set  205 Pc. SAE/Metric Master Mechanics Tool Set  52 Pc. Torx" SAE/MM Master Socket & Bit Socket Set  101 Pc. Special Solutions Tool Set  6" Diagonal Pliers  8" Diagonal Pliers  6" Long Nose Pliers  8" Long Nose Pliers  8" Slip Joint Pliers  8" Slip Joint Pliers  9-1/2" Groove Joint Pliers  12" Groove Joint Pliers                                                                                                                                                                                                                                                     |
| 752056 Wrenches 752058 752057 755250 755251 755252 Mobile Too 752017 752018 752019 752020 752022 752023 752024 Pliers: 755602 755603 755605 755604 755604 755608 755609 755614                      | 752056X  & Wrench Sets 752058X 752057X 755250X 755251X 755252X  ol Sets: | 3 Pc. 1/4", 3/8" & 1/2" Dr. 10" Extenstion Set  11 Pc. SAE Long Pattern Wrench Set  11 Pc. Metric Long Pattern Wrench Set  8" Adjustable Wrench  10" Adjustable Wrench  12" Adjustable Wrench  66 Pc. SAE/Metric Master Mechanics Tool Set  68 Pc. SAE/Metric Master Mechanics Tool Set  45 Pc. SAE/Metric Master Mechanics Tool Set  101 pc. SAE/Metric Master Mechanics Tool Set  205 Pc. SAE/Metric Master Mechanics Tool Set  52 Pc. Torx® SAE/Metric Master Mechanics Tool Set  52 Pc. Torx® SAE/MM Master Socket & Bit Socket Set  101 Pc. Special Solutions Tool Set  6" Diagonal Pliers  8" Diagonal Pliers  8" Diagonal Pliers  8" Long Nose Pliers  8" Long Nose Pliers  8" Slip Joint Pliers  9-1/2" Groove Joint Pliers  12" Groove Joint Pliers  7" Curved Jaw Locking Pliers-Easy Release Type  9" Curved Jaw Locking Pliers-Easy Release Type  6" Long Nose Jaw Locking Pliers-Easy Release Type                                                 |
| 752056 Wrenches 752058 752057 755250 755251 755252 Mobile Too 752017 752018 752019 752020 752022 752023 752024 Pliers: 755602 755603 755605 755606 755604 755601 755608 755609 755614 755615 755616 | 752056X  & Wrench Sets 752058X 752057X 755250X 755251X 755252X  ol Sets: | 3 Pc. 1/4", 3/8" & 1/2" Dr. 10" Extenstion Set  11 Pc. SAE Long Pattern Wrench Set  11 Pc. Metric Long Pattern Wrench Set  8" Adjustable Wrench  10" Adjustable Wrench  12" Adjustable Wrench  66 Pc. SAE/Metric Master Mechanics Tool Set  68 Pc. SAE/Metric Master Mechanics Tool Set  45 Pc. SAE/Metric Master Mechanics Tool Set  101 pc. SAE/Metric Master Mechanics Tool Set  205 Pc. SAE/Metric Master Mechanics Tool Set  52 Pc. Torx® SAE/Metric Master Mechanics Tool Set  52 Pc. Torx® SAE/MM Master Socket & Bit Socket Set  101 Pc. Special Solutions Tool Set  6" Diagonal Pliers  8" Diagonal Pliers  8" Diagonal Pliers  8" Long Nose Pliers  8" Long Nose Pliers  8" Slip Joint Pliers  9-1/2" Groove Joint Pliers  12" Groove Joint Pliers  7" Curved Jaw Locking Pliers-Easy Release Type  9" Curved Jaw Locking Pliers-Easy Release Type  9" Curved Jaw Locking Pliers-Easy Release Type  9" Long Nose Jaw Locking Pliers-Easy Release Type |
| 752056 Wrenches 752058 752057 755250 755251 755252 Mobile Too 752017 752018 752019 752020 752022 752023 752024 Pliers: 755602 755603 755605 755606 755604 755608 755609 755614 755615               | 752056X  & Wrench Sets 752058X 752057X 755250X 755251X 755252X  ol Sets: | 3 Pc. 1/4", 3/8" & 1/2" Dr. 10" Extenstion Set  11 Pc. SAE Long Pattern Wrench Set  11 Pc. Metric Long Pattern Wrench Set  8" Adjustable Wrench  10" Adjustable Wrench  12" Adjustable Wrench  66 Pc. SAE/Metric Master Mechanics Tool Set  68 Pc. SAE/Metric Master Mechanics Tool Set  45 Pc. SAE/Metric Master Mechanics Tool Set  101 pc. SAE/Metric Master Mechanics Tool Set  205 Pc. SAE/Metric Master Mechanics Tool Set  52 Pc. Torx® SAE/Metric Master Mechanics Tool Set  52 Pc. Torx® SAE/MM Master Socket & Bit Socket Set  101 Pc. Special Solutions Tool Set  6" Diagonal Pliers  8" Diagonal Pliers  8" Diagonal Pliers  8" Long Nose Pliers  8" Long Nose Pliers  8" Slip Joint Pliers  9-1/2" Groove Joint Pliers  12" Groove Joint Pliers  7" Curved Jaw Locking Pliers-Easy Release Type  9" Curved Jaw Locking Pliers-Easy Release Type  6" Long Nose Jaw Locking Pliers-Easy Release Type                                                 |