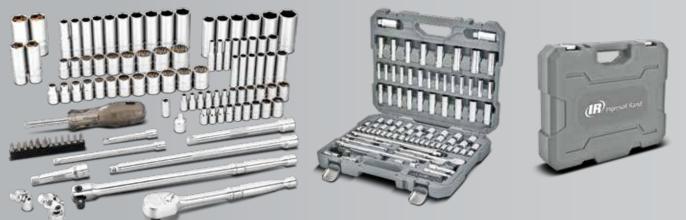

# **Program Offering**

| Retail#                                                                                                                                                                                             | Commercial#                                                              | Description                                                                                                                                                                                                                                                                                                                                                                                                                                                                                                                                                                                                                                                                                                                                                                                                                                                                                                                                                     |
|-----------------------------------------------------------------------------------------------------------------------------------------------------------------------------------------------------|--------------------------------------------------------------------------|-----------------------------------------------------------------------------------------------------------------------------------------------------------------------------------------------------------------------------------------------------------------------------------------------------------------------------------------------------------------------------------------------------------------------------------------------------------------------------------------------------------------------------------------------------------------------------------------------------------------------------------------------------------------------------------------------------------------------------------------------------------------------------------------------------------------------------------------------------------------------------------------------------------------------------------------------------------------|
|                                                                                                                                                                                                     | Bit Sockets:                                                             | Description                                                                                                                                                                                                                                                                                                                                                                                                                                                                                                                                                                                                                                                                                                                                                                                                                                                                                                                                                     |
| 752027                                                                                                                                                                                              | 752027X                                                                  | 8 Pc. Metric Hex Bit Set                                                                                                                                                                                                                                                                                                                                                                                                                                                                                                                                                                                                                                                                                                                                                                                                                                                                                                                                        |
| 752027                                                                                                                                                                                              | 752027X<br>752028X                                                       | 8 Pc. SAE Hex Bit Set                                                                                                                                                                                                                                                                                                                                                                                                                                                                                                                                                                                                                                                                                                                                                                                                                                                                                                                                           |
| 752029                                                                                                                                                                                              | 752029X                                                                  | 3 Pc. Metric Large Bit Set                                                                                                                                                                                                                                                                                                                                                                                                                                                                                                                                                                                                                                                                                                                                                                                                                                                                                                                                      |
| 752030                                                                                                                                                                                              | 752030X                                                                  | 3 Pc. SAE Large Bit Set                                                                                                                                                                                                                                                                                                                                                                                                                                                                                                                                                                                                                                                                                                                                                                                                                                                                                                                                         |
| 752031                                                                                                                                                                                              | 752031X                                                                  | 12 Pc. Tamper Proof Torx® Bit Socket Set                                                                                                                                                                                                                                                                                                                                                                                                                                                                                                                                                                                                                                                                                                                                                                                                                                                                                                                        |
| 752032                                                                                                                                                                                              | 752032X                                                                  | 11 Pc. Tamper Proof Torx® Plus Bit Socket Set                                                                                                                                                                                                                                                                                                                                                                                                                                                                                                                                                                                                                                                                                                                                                                                                                                                                                                                   |
| 752033                                                                                                                                                                                              | 752033X                                                                  | 3 Pc. E-Torx® Plus Socket Set                                                                                                                                                                                                                                                                                                                                                                                                                                                                                                                                                                                                                                                                                                                                                                                                                                                                                                                                   |
| 752034                                                                                                                                                                                              | 752034X                                                                  | 8 Pc. E-Torx® Plus Socket Set                                                                                                                                                                                                                                                                                                                                                                                                                                                                                                                                                                                                                                                                                                                                                                                                                                                                                                                                   |
| 752035                                                                                                                                                                                              | 752035X                                                                  | 10 Pc. Metric Universal Socket Set                                                                                                                                                                                                                                                                                                                                                                                                                                                                                                                                                                                                                                                                                                                                                                                                                                                                                                                              |
| 752036                                                                                                                                                                                              | 752036X                                                                  | 7 Pc. SAE Universal Socket Set                                                                                                                                                                                                                                                                                                                                                                                                                                                                                                                                                                                                                                                                                                                                                                                                                                                                                                                                  |
| 752037                                                                                                                                                                                              | 752037X                                                                  | 5 Pc. XZN Triple Square Bit Socket Set                                                                                                                                                                                                                                                                                                                                                                                                                                                                                                                                                                                                                                                                                                                                                                                                                                                                                                                          |
| 752038                                                                                                                                                                                              | 752038X                                                                  | 3 Pc. XZN Tamper Triple Square Bit Socket Set                                                                                                                                                                                                                                                                                                                                                                                                                                                                                                                                                                                                                                                                                                                                                                                                                                                                                                                   |
| 752039                                                                                                                                                                                              | 752039X                                                                  | 9 Pc. Metric Damaged Fastener Socket Set                                                                                                                                                                                                                                                                                                                                                                                                                                                                                                                                                                                                                                                                                                                                                                                                                                                                                                                        |
| 752040                                                                                                                                                                                              | 752040X                                                                  | 9 Pc. SAE Damaged Fastener Socket Set                                                                                                                                                                                                                                                                                                                                                                                                                                                                                                                                                                                                                                                                                                                                                                                                                                                                                                                           |
| 752041                                                                                                                                                                                              | 752041X                                                                  | 8 Pc. Metric Non-Slip Hex Bit Socket Set                                                                                                                                                                                                                                                                                                                                                                                                                                                                                                                                                                                                                                                                                                                                                                                                                                                                                                                        |
| 752042                                                                                                                                                                                              | 752042X                                                                  | 8 Pc. SAE Non-Slip Hex Bit Socket Set                                                                                                                                                                                                                                                                                                                                                                                                                                                                                                                                                                                                                                                                                                                                                                                                                                                                                                                           |
| 752043                                                                                                                                                                                              | 752043X                                                                  | 11 Pc. 1/4" Dr. Metric Shallow Socket Set (6 Pt.)                                                                                                                                                                                                                                                                                                                                                                                                                                                                                                                                                                                                                                                                                                                                                                                                                                                                                                               |
| 752044                                                                                                                                                                                              | 752044X                                                                  | 11 Pc. 1/4" Dr. SAE Shallow Socket Set (6 Pt.)                                                                                                                                                                                                                                                                                                                                                                                                                                                                                                                                                                                                                                                                                                                                                                                                                                                                                                                  |
| 752045                                                                                                                                                                                              | 752045X                                                                  | 11 Pc. 1/4" Dr. Metric Deep Socket Set (6 Pt.)                                                                                                                                                                                                                                                                                                                                                                                                                                                                                                                                                                                                                                                                                                                                                                                                                                                                                                                  |
| 752046                                                                                                                                                                                              | 752046X                                                                  | 11 Pc. 1/4" Dr. SAE Deep Socket Set (6 Pt.)                                                                                                                                                                                                                                                                                                                                                                                                                                                                                                                                                                                                                                                                                                                                                                                                                                                                                                                     |
| 752047                                                                                                                                                                                              | 752047X                                                                  | 11 Pc. 3/8" Dr. Metric Shallow Socket Set (12 Pt.)                                                                                                                                                                                                                                                                                                                                                                                                                                                                                                                                                                                                                                                                                                                                                                                                                                                                                                              |
| 752048                                                                                                                                                                                              | 752048X                                                                  | 10 Pc. 3/8" Dr. SAE Shallow Socket Set (12 Pt.)                                                                                                                                                                                                                                                                                                                                                                                                                                                                                                                                                                                                                                                                                                                                                                                                                                                                                                                 |
| 752049                                                                                                                                                                                              | 752049X                                                                  | 11 Pc. 3/8" Dr. Metric Deep Socket Set (6 Pt.)                                                                                                                                                                                                                                                                                                                                                                                                                                                                                                                                                                                                                                                                                                                                                                                                                                                                                                                  |
| 752050                                                                                                                                                                                              | 752050X                                                                  | 10 Pc. 3/8" Dr. SAE Deep Socket Set (6 Pt.)                                                                                                                                                                                                                                                                                                                                                                                                                                                                                                                                                                                                                                                                                                                                                                                                                                                                                                                     |
| 752051                                                                                                                                                                                              | 752051X                                                                  | 12 Pc. 1/2" Dr. Metric Shallow Socket Set (12 Pt.)                                                                                                                                                                                                                                                                                                                                                                                                                                                                                                                                                                                                                                                                                                                                                                                                                                                                                                              |
| 752052                                                                                                                                                                                              | 752052X                                                                  | 12 Pc. 1/2" Dr. SAE Shallow Socket Set (12 Pt.)                                                                                                                                                                                                                                                                                                                                                                                                                                                                                                                                                                                                                                                                                                                                                                                                                                                                                                                 |
| 752053                                                                                                                                                                                              | 752053X                                                                  | 12 Pc. 1/2" Dr. Metric Deep Socket Set (6 Pt.)                                                                                                                                                                                                                                                                                                                                                                                                                                                                                                                                                                                                                                                                                                                                                                                                                                                                                                                  |
| 752054                                                                                                                                                                                              | 752054X                                                                  | 12 Pc. 1/2" Dr. SAE Deep Socket Set (6 Pt.)                                                                                                                                                                                                                                                                                                                                                                                                                                                                                                                                                                                                                                                                                                                                                                                                                                                                                                                     |
| Accessory                                                                                                                                                                                           | Sets:                                                                    |                                                                                                                                                                                                                                                                                                                                                                                                                                                                                                                                                                                                                                                                                                                                                                                                                                                                                                                                                                 |
| 752055                                                                                                                                                                                              | 752055X                                                                  | 11 Pc. Socket Accessories Set                                                                                                                                                                                                                                                                                                                                                                                                                                                                                                                                                                                                                                                                                                                                                                                                                                                                                                                                   |
| , 52055                                                                                                                                                                                             | 7520557                                                                  | TTTC. SOCKCET (CCCSSOTICS SCE                                                                                                                                                                                                                                                                                                                                                                                                                                                                                                                                                                                                                                                                                                                                                                                                                                                                                                                                   |
| 752056                                                                                                                                                                                              | 752056X                                                                  | 3 Pc. 1/4", 3/8" & 1/2" Dr. 10" Extenstion Set                                                                                                                                                                                                                                                                                                                                                                                                                                                                                                                                                                                                                                                                                                                                                                                                                                                                                                                  |
| 752056                                                                                                                                                                                              |                                                                          | 3 Pc. 1/4", 3/8" & 1/2" Dr. 10" Extenstion Set                                                                                                                                                                                                                                                                                                                                                                                                                                                                                                                                                                                                                                                                                                                                                                                                                                                                                                                  |
| 752056                                                                                                                                                                                              | 752056X                                                                  | 3 Pc. 1/4", 3/8" & 1/2" Dr. 10" Extenstion Set                                                                                                                                                                                                                                                                                                                                                                                                                                                                                                                                                                                                                                                                                                                                                                                                                                                                                                                  |
| 752056<br>Wrenches                                                                                                                                                                                  | 752056X<br><b>&amp; Wrench Sets</b>                                      | 3 Pc. 1/4", 3/8" & 1/2" Dr. 10" Extenstion Set<br>:                                                                                                                                                                                                                                                                                                                                                                                                                                                                                                                                                                                                                                                                                                                                                                                                                                                                                                             |
| 752056<br>Wrenches<br>752058                                                                                                                                                                        | 752056X<br><b>&amp; Wrench Sets</b><br>752058X                           | 3 Pc. 1/4", 3/8" & 1/2" Dr. 10" Extenstion Set  11 Pc. SAE Long Pattern Wrench Set                                                                                                                                                                                                                                                                                                                                                                                                                                                                                                                                                                                                                                                                                                                                                                                                                                                                              |
| 752056<br><b>Wrenches</b><br>752058<br>752057                                                                                                                                                       | 752056X<br><b>&amp; Wrench Sets</b><br>752058X<br>752057X                | 3 Pc. 1/4", 3/8" & 1/2" Dr. 10" Extenstion Set  11 Pc. SAE Long Pattern Wrench Set  11 Pc. Metric Long Pattern Wrench Set                                                                                                                                                                                                                                                                                                                                                                                                                                                                                                                                                                                                                                                                                                                                                                                                                                       |
| 752056  Wrenches 752058 752057 755250                                                                                                                                                               | 752056X<br><b>&amp; Wrench Sets</b><br>752058X<br>752057X<br>755250X     | 3 Pc. 1/4", 3/8" & 1/2" Dr. 10" Extenstion Set  11 Pc. SAE Long Pattern Wrench Set  11 Pc. Metric Long Pattern Wrench Set  8" Adjustable Wrench                                                                                                                                                                                                                                                                                                                                                                                                                                                                                                                                                                                                                                                                                                                                                                                                                 |
| 752056  Wrenches 752058 752057 755250 755251 755252                                                                                                                                                 | 752056X  & Wrench Sets 752058X 752057X 755250X 755251X 755252X           | 3 Pc. 1/4", 3/8" & 1/2" Dr. 10" Extenstion Set  11 Pc. SAE Long Pattern Wrench Set 11 Pc. Metric Long Pattern Wrench Set 8" Adjustable Wrench 10" Adjustable Wrench                                                                                                                                                                                                                                                                                                                                                                                                                                                                                                                                                                                                                                                                                                                                                                                             |
| 752056  Wrenches 752058 752057 755250 755251                                                                                                                                                        | 752056X  & Wrench Sets 752058X 752057X 755250X 755251X 755252X           | 3 Pc. 1/4", 3/8" & 1/2" Dr. 10" Extenstion Set  11 Pc. SAE Long Pattern Wrench Set 11 Pc. Metric Long Pattern Wrench Set 8" Adjustable Wrench 10" Adjustable Wrench                                                                                                                                                                                                                                                                                                                                                                                                                                                                                                                                                                                                                                                                                                                                                                                             |
| 752056  Wrenches 752058 752057 755250 755251 755252  Mobile Tod                                                                                                                                     | 752056X  & Wrench Sets 752058X 752057X 755250X 755251X 755252X           | 3 Pc. 1/4", 3/8" & 1/2" Dr. 10" Extenstion Set  11 Pc. SAE Long Pattern Wrench Set  11 Pc. Metric Long Pattern Wrench Set  8" Adjustable Wrench  10" Adjustable Wrench  12" Adjustable Wrench                                                                                                                                                                                                                                                                                                                                                                                                                                                                                                                                                                                                                                                                                                                                                                   |
| 752056  Wrenches 752058 752057 755250 755251 755252  Mobile Too 752017                                                                                                                              | 752056X  & Wrench Sets 752058X 752057X 755250X 755251X 755252X           | 3 Pc. 1/4", 3/8" & 1/2" Dr. 10" Extenstion Set  11 Pc. SAE Long Pattern Wrench Set  11 Pc. Metric Long Pattern Wrench Set  8" Adjustable Wrench  10" Adjustable Wrench  12" Adjustable Wrench  66 Pc. SAE/Metric Master Mechanics Tool Set                                                                                                                                                                                                                                                                                                                                                                                                                                                                                                                                                                                                                                                                                                                      |
| 752056  Wrenches 752058 752057 755250 755251 755252  Mobile Too 752017 752018                                                                                                                       | 752056X  & Wrench Sets 752058X 752057X 755250X 755251X 755252X           | 3 Pc. 1/4", 3/8" & 1/2" Dr. 10" Extenstion Set  :  11 Pc. SAE Long Pattern Wrench Set  11 Pc. Metric Long Pattern Wrench Set  8" Adjustable Wrench  10" Adjustable Wrench  12" Adjustable Wrench  66 Pc. SAE/Metric Master Mechanics Tool Set  68 Pc. SAE/Metric Master Mechanics Tool Set                                                                                                                                                                                                                                                                                                                                                                                                                                                                                                                                                                                                                                                                      |
| 752056  Wrenches 752058 752057 755250 755251 755252  Mobile Too 752017 752018 752019                                                                                                                | 752056X  & Wrench Sets 752058X 752057X 755250X 755251X 755252X           | 3 Pc. 1/4", 3/8" & 1/2" Dr. 10" Extenstion Set  :  11 Pc. SAE Long Pattern Wrench Set  11 Pc. Metric Long Pattern Wrench Set  8" Adjustable Wrench  10" Adjustable Wrench  12" Adjustable Wrench  66 Pc. SAE/Metric Master Mechanics Tool Set  68 Pc. SAE/Metric Master Mechanics Tool Set  45 Pc. SAE/Metric Master Mechanics Tool Set                                                                                                                                                                                                                                                                                                                                                                                                                                                                                                                                                                                                                         |
| 752056  Wrenches 752058 752057 755250 755251 755252  Mobile Too 752017 752018 752019 752020                                                                                                         | 752056X  & Wrench Sets 752058X 752057X 755250X 755251X 755252X           | 3 Pc. 1/4", 3/8" & 1/2" Dr. 10" Extenstion Set  :  11 Pc. SAE Long Pattern Wrench Set  11 Pc. Metric Long Pattern Wrench Set  8" Adjustable Wrench  10" Adjustable Wrench  12" Adjustable Wrench  66 Pc. SAE/Metric Master Mechanics Tool Set  68 Pc. SAE/Metric Master Mechanics Tool Set  45 Pc. SAE/Metric Master Mechanics Tool Set  101 pc. SAE/Metric Master Mechanics Tool Set                                                                                                                                                                                                                                                                                                                                                                                                                                                                                                                                                                           |
| 752056  Wrenches 752058 752057 755250 755251 755252  Mobile Too 752017 752018 752019 752020 752022                                                                                                  | 752056X  & Wrench Sets 752058X 752057X 755250X 755251X 755252X           | 3 Pc. 1/4", 3/8" & 1/2" Dr. 10" Extenstion Set  11 Pc. SAE Long Pattern Wrench Set  11 Pc. Metric Long Pattern Wrench Set  8" Adjustable Wrench  10" Adjustable Wrench  12" Adjustable Wrench  66 Pc. SAE/Metric Master Mechanics Tool Set  68 Pc. SAE/Metric Master Mechanics Tool Set  45 Pc. SAE/Metric Master Mechanics Tool Set  101 pc. SAE/Metric Master Mechanics Tool Set  205 Pc. SAE/Metric Master Mechanics Tool Set                                                                                                                                                                                                                                                                                                                                                                                                                                                                                                                                |
| 752056  Wrenches 752058 752057 755250 755251 755252  Mobile Too 752017 752018 752019 752020 752022 752023                                                                                           | 752056X  & Wrench Sets 752058X 752057X 755250X 755251X 755252X           | 3 Pc. 1/4", 3/8" & 1/2" Dr. 10" Extenstion Set  11 Pc. SAE Long Pattern Wrench Set  11 Pc. Metric Long Pattern Wrench Set  8" Adjustable Wrench  10" Adjustable Wrench  12" Adjustable Wrench  66 Pc. SAE/Metric Master Mechanics Tool Set  68 Pc. SAE/Metric Master Mechanics Tool Set  45 Pc. SAE/Metric Master Mechanics Tool Set  101 pc. SAE/Metric Master Mechanics Tool Set  205 Pc. SAE/Metric Master Mechanics Tool Set  52 Pc. Torx® SAE/MM Master Socket & Bit Socket Set                                                                                                                                                                                                                                                                                                                                                                                                                                                                            |
| 752056  Wrenches 752058 752057 755250 755251 755252  Mobile Tod 752017 752018 752019 752020 752022 752023 752024                                                                                    | 752056X  & Wrench Sets 752058X 752057X 755250X 755251X 755252X           | 3 Pc. 1/4", 3/8" & 1/2" Dr. 10" Extenstion Set  11 Pc. SAE Long Pattern Wrench Set  11 Pc. Metric Long Pattern Wrench Set  8" Adjustable Wrench  10" Adjustable Wrench  12" Adjustable Wrench  66 Pc. SAE/Metric Master Mechanics Tool Set  68 Pc. SAE/Metric Master Mechanics Tool Set  45 Pc. SAE/Metric Master Mechanics Tool Set  101 pc. SAE/Metric Master Mechanics Tool Set  205 Pc. SAE/Metric Master Mechanics Tool Set  52 Pc. Torx® SAE/MM Master Socket & Bit Socket Set                                                                                                                                                                                                                                                                                                                                                                                                                                                                            |
| 752056  Wrenches 752058 752057 755250 755251 755252  Mobile Tod 752017 752018 752019 752020 752022 752023 752024  Pliers:                                                                           | 752056X  & Wrench Sets 752058X 752057X 755250X 755251X 755252X  ol Sets: | 3 Pc. 1/4", 3/8" & 1/2" Dr. 10" Extenstion Set  11 Pc. SAE Long Pattern Wrench Set  11 Pc. Metric Long Pattern Wrench Set  8" Adjustable Wrench  10" Adjustable Wrench  12" Adjustable Wrench  66 Pc. SAE/Metric Master Mechanics Tool Set  68 Pc. SAE/Metric Master Mechanics Tool Set  45 Pc. SAE/Metric Master Mechanics Tool Set  101 pc. SAE/Metric Master Mechanics Tool Set  205 Pc. SAE/Metric Master Mechanics Tool Set  52 Pc. Torx® SAE/MM Master Socket & Bit Socket Set  101 Pc. Special Solutions Tool Set                                                                                                                                                                                                                                                                                                                                                                                                                                        |
| 752056  Wrenches 752058 752057 755250 755251 755252  Mobile Too 752017 752018 752019 752020 752022 752023 752024  Pliers: 755602                                                                    | 752056X  & Wrench Sets 752058X 752057X 755250X 755251X 755252X  ol Sets: | 3 Pc. 1/4", 3/8" & 1/2" Dr. 10" Extenstion Set  11 Pc. SAE Long Pattern Wrench Set  11 Pc. Metric Long Pattern Wrench Set  8" Adjustable Wrench  10" Adjustable Wrench  12" Adjustable Wrench  66 Pc. SAE/Metric Master Mechanics Tool Set  68 Pc. SAE/Metric Master Mechanics Tool Set  45 Pc. SAE/Metric Master Mechanics Tool Set  101 pc. SAE/Metric Master Mechanics Tool Set  205 Pc. SAE/Metric Master Mechanics Tool Set  52 Pc. Torx* SAE/MM Master Socket & Bit Socket Set  101 Pc. Special Solutions Tool Set                                                                                                                                                                                                                                                                                                                                                                                                                                        |
| 752056  Wrenches 752058 752057 755250 755251 755252  Mobile Too 752017 752018 752019 752020 752022 752023 752024  Pliers: 755602 755603                                                             | 752056X  & Wrench Sets 752058X 752057X 755250X 755251X 755252X  ol Sets: | 3 Pc. 1/4", 3/8" & 1/2" Dr. 10" Extenstion Set  11 Pc. SAE Long Pattern Wrench Set  11 Pc. Metric Long Pattern Wrench Set  8" Adjustable Wrench  10" Adjustable Wrench  12" Adjustable Wrench  66 Pc. SAE/Metric Master Mechanics Tool Set  68 Pc. SAE/Metric Master Mechanics Tool Set  45 Pc. SAE/Metric Master Mechanics Tool Set  101 pc. SAE/Metric Master Mechanics Tool Set  205 Pc. SAE/Metric Master Mechanics Tool Set  52 Pc. Torx" SAE/MM Master Socket & Bit Socket Set  101 Pc. Special Solutions Tool Set                                                                                                                                                                                                                                                                                                                                                                                                                                        |
| 752056  Wrenches 752058 752057 755250 755251 755252  Mobile Too 752017 752018 752019 752020 752022 752023 752024  Pliers: 755602 755603 755605                                                      | 752056X  & Wrench Sets 752058X 752057X 755250X 755251X 755252X  ol Sets: | 3 Pc. 1/4", 3/8" & 1/2" Dr. 10" Extenstion Set  11 Pc. SAE Long Pattern Wrench Set  11 Pc. Metric Long Pattern Wrench Set  8" Adjustable Wrench  10" Adjustable Wrench  12" Adjustable Wrench  66 Pc. SAE/Metric Master Mechanics Tool Set  68 Pc. SAE/Metric Master Mechanics Tool Set  45 Pc. SAE/Metric Master Mechanics Tool Set  101 pc. SAE/Metric Master Mechanics Tool Set  205 Pc. SAE/Metric Master Mechanics Tool Set  52 Pc. Torx" SAE/MM Master Socket & Bit Socket Set  101 Pc. Special Solutions Tool Set                                                                                                                                                                                                                                                                                                                                                                                                                                        |
| 752056  Wrenches 752058 752057 755250 755251 755252  Mobile Too 752017 752018 752019 752020 752022 752023 752024  Pliers: 755602 755603 755605 755606                                               | 752056X  & Wrench Sets 752058X 752057X 755250X 755251X 755252X  ol Sets: | 3 Pc. 1/4", 3/8" & 1/2" Dr. 10" Extenstion Set  11 Pc. SAE Long Pattern Wrench Set  11 Pc. Metric Long Pattern Wrench Set  8" Adjustable Wrench  10" Adjustable Wrench  12" Adjustable Wrench  66 Pc. SAE/Metric Master Mechanics Tool Set  68 Pc. SAE/Metric Master Mechanics Tool Set  45 Pc. SAE/Metric Master Mechanics Tool Set  101 pc. SAE/Metric Master Mechanics Tool Set  205 Pc. SAE/Metric Master Mechanics Tool Set  52 Pc. Torx" SAE/MM Master Socket & Bit Socket Set  101 Pc. Special Solutions Tool Set  6" Diagonal Pliers  8" Diagonal Pliers  6" Long Nose Pliers  8" Long Nose Pliers                                                                                                                                                                                                                                                                                                                                                      |
| 752056  Wrenches 752058 752057 755250 755251 755252  Mobile Too 752017 752018 752019 752020 752022 752023 752024  Pliers: 755602 755603 755605 755606                                               | 752056X  & Wrench Sets 752058X 752057X 755250X 755251X 755252X  ol Sets: | 3 Pc. 1/4", 3/8" & 1/2" Dr. 10" Extenstion Set  11 Pc. SAE Long Pattern Wrench Set  11 Pc. Metric Long Pattern Wrench Set  8" Adjustable Wrench  10" Adjustable Wrench  12" Adjustable Wrench  66 Pc. SAE/Metric Master Mechanics Tool Set  68 Pc. SAE/Metric Master Mechanics Tool Set  45 Pc. SAE/Metric Master Mechanics Tool Set  101 pc. SAE/Metric Master Mechanics Tool Set  205 Pc. SAE/Metric Master Mechanics Tool Set  52 Pc. Torx® SAE/MM Master Socket & Bit Socket Set  101 Pc. Special Solutions Tool Set  6" Diagonal Pliers  8" Diagonal Pliers  6" Long Nose Pliers  8" Long Nose Pliers  7" Linesman Pliers                                                                                                                                                                                                                                                                                                                                  |
| 752056  Wrenches 752058 752057 755250 755251 755252  Mobile Too 752017 752018 752019 752020 752022 752023 752024  Pliers: 755602 755605 755606 755604 755601                                        | 752056X  & Wrench Sets 752058X 752057X 755250X 755251X 755252X  ol Sets: | 3 Pc. 1/4", 3/8" & 1/2" Dr. 10" Extenstion Set  11 Pc. SAE Long Pattern Wrench Set  11 Pc. Metric Long Pattern Wrench Set  8" Adjustable Wrench  10" Adjustable Wrench  12" Adjustable Wrench  66 Pc. SAE/Metric Master Mechanics Tool Set  68 Pc. SAE/Metric Master Mechanics Tool Set  45 Pc. SAE/Metric Master Mechanics Tool Set  101 pc. SAE/Metric Master Mechanics Tool Set  205 Pc. SAE/Metric Master Mechanics Tool Set  52 Pc. Torx® SAE/MM Master Socket & Bit Socket Set  101 Pc. Special Solutions Tool Set  6" Diagonal Pliers  8" Diagonal Pliers  6" Long Nose Pliers  8" Long Nose Pliers  7" Linesman Pliers  8" Slip Joint Pliers                                                                                                                                                                                                                                                                                                            |
| 752056  Wrenches 752058 752057 755250 755251 755252  Mobile Too 752017 752018 752019 752020 752022 752023 752024  Pliers: 755602 755605 755606 755604 755601 755608                                 | 752056X  & Wrench Sets 752058X 752057X 755250X 755251X 755252X  ol Sets: | 3 Pc. 1/4", 3/8" & 1/2" Dr. 10" Extenstion Set  11 Pc. SAE Long Pattern Wrench Set  11 Pc. Metric Long Pattern Wrench Set  8" Adjustable Wrench  10" Adjustable Wrench  12" Adjustable Wrench  66 Pc. SAE/Metric Master Mechanics Tool Set  68 Pc. SAE/Metric Master Mechanics Tool Set  45 Pc. SAE/Metric Master Mechanics Tool Set  101 pc. SAE/Metric Master Mechanics Tool Set  205 Pc. SAE/Metric Master Mechanics Tool Set  52 Pc. Torx® SAE/MM Master Socket & Bit Socket Set  101 Pc. Special Solutions Tool Set  6" Diagonal Pliers  8" Diagonal Pliers  6" Long Nose Pliers  8" Long Nose Pliers  8" Slip Joint Pliers  9-1/2" Groove Joint Pliers  12" Groove Joint Pliers  7" Curved Jaw Locking Pliers-Easy Release Type                                                                                                                                                                                                                           |
| 752056  Wrenches 752058 752057 755250 755251 755252  Mobile Too 752017 752018 752019 752020 752022 752023 752024  Pliers: 755602 755603 755606 755604 755601 755608 755609                          | 752056X  & Wrench Sets 752058X 752057X 755250X 755251X 755252X  ol Sets: | 3 Pc. 1/4", 3/8" & 1/2" Dr. 10" Extenstion Set  11 Pc. SAE Long Pattern Wrench Set  11 Pc. Metric Long Pattern Wrench Set  8" Adjustable Wrench  10" Adjustable Wrench  12" Adjustable Wrench  66 Pc. SAE/Metric Master Mechanics Tool Set  68 Pc. SAE/Metric Master Mechanics Tool Set  45 Pc. SAE/Metric Master Mechanics Tool Set  101 pc. SAE/Metric Master Mechanics Tool Set  205 Pc. SAE/Metric Master Mechanics Tool Set  52 Pc. Torx" SAE/MM Master Socket & Bit Socket Set  101 Pc. Special Solutions Tool Set  6" Diagonal Pliers  8" Diagonal Pliers  6" Long Nose Pliers  8" Long Nose Pliers  8" Slip Joint Pliers  8" Slip Joint Pliers  9-1/2" Groove Joint Pliers  12" Groove Joint Pliers                                                                                                                                                                                                                                                     |
| 752056 Wrenches 752058 752057 755250 755251 755252 Mobile Too 752017 752018 752019 752020 752022 752023 752024 Pliers: 755602 755603 755605 755604 755604 755608 755609 755614                      | 752056X  & Wrench Sets 752058X 752057X 755250X 755251X 755252X  ol Sets: | 3 Pc. 1/4", 3/8" & 1/2" Dr. 10" Extenstion Set  11 Pc. SAE Long Pattern Wrench Set  11 Pc. Metric Long Pattern Wrench Set  8" Adjustable Wrench  10" Adjustable Wrench  12" Adjustable Wrench  66 Pc. SAE/Metric Master Mechanics Tool Set  68 Pc. SAE/Metric Master Mechanics Tool Set  45 Pc. SAE/Metric Master Mechanics Tool Set  101 pc. SAE/Metric Master Mechanics Tool Set  205 Pc. SAE/Metric Master Mechanics Tool Set  52 Pc. Torx® SAE/Metric Master Mechanics Tool Set  52 Pc. Torx® SAE/MM Master Socket & Bit Socket Set  101 Pc. Special Solutions Tool Set  6" Diagonal Pliers  8" Diagonal Pliers  8" Diagonal Pliers  8" Long Nose Pliers  8" Long Nose Pliers  8" Slip Joint Pliers  9-1/2" Groove Joint Pliers  12" Groove Joint Pliers  7" Curved Jaw Locking Pliers-Easy Release Type  9" Curved Jaw Locking Pliers-Easy Release Type  6" Long Nose Jaw Locking Pliers-Easy Release Type                                                 |
| 752056 Wrenches 752058 752057 755250 755251 755252 Mobile Too 752017 752018 752019 752020 752022 752023 752024 Pliers: 755602 755603 755605 755606 755604 755601 755608 755609 755614 755615 755616 | 752056X  & Wrench Sets 752058X 752057X 755250X 755251X 755252X  ol Sets: | 3 Pc. 1/4", 3/8" & 1/2" Dr. 10" Extenstion Set  11 Pc. SAE Long Pattern Wrench Set  11 Pc. Metric Long Pattern Wrench Set  8" Adjustable Wrench  10" Adjustable Wrench  12" Adjustable Wrench  66 Pc. SAE/Metric Master Mechanics Tool Set  68 Pc. SAE/Metric Master Mechanics Tool Set  45 Pc. SAE/Metric Master Mechanics Tool Set  101 pc. SAE/Metric Master Mechanics Tool Set  205 Pc. SAE/Metric Master Mechanics Tool Set  52 Pc. Torx® SAE/Metric Master Mechanics Tool Set  52 Pc. Torx® SAE/MM Master Socket & Bit Socket Set  101 Pc. Special Solutions Tool Set  6" Diagonal Pliers  8" Diagonal Pliers  8" Diagonal Pliers  8" Long Nose Pliers  8" Long Nose Pliers  8" Slip Joint Pliers  9-1/2" Groove Joint Pliers  12" Groove Joint Pliers  7" Curved Jaw Locking Pliers-Easy Release Type  9" Curved Jaw Locking Pliers-Easy Release Type  9" Curved Jaw Locking Pliers-Easy Release Type  9" Long Nose Jaw Locking Pliers-Easy Release Type |
| 752056 Wrenches 752058 752057 755250 755251 755252 Mobile Too 752017 752018 752019 752020 752022 752023 752024 Pliers: 755602 755603 755605 755606 755604 755608 755609 755614 755615               | 752056X  & Wrench Sets 752058X 752057X 755250X 755251X 755252X  ol Sets: | 3 Pc. 1/4", 3/8" & 1/2" Dr. 10" Extenstion Set  11 Pc. SAE Long Pattern Wrench Set  11 Pc. Metric Long Pattern Wrench Set  8" Adjustable Wrench  10" Adjustable Wrench  12" Adjustable Wrench  66 Pc. SAE/Metric Master Mechanics Tool Set  68 Pc. SAE/Metric Master Mechanics Tool Set  45 Pc. SAE/Metric Master Mechanics Tool Set  101 pc. SAE/Metric Master Mechanics Tool Set  205 Pc. SAE/Metric Master Mechanics Tool Set  52 Pc. Torx® SAE/Metric Master Mechanics Tool Set  52 Pc. Torx® SAE/MM Master Socket & Bit Socket Set  101 Pc. Special Solutions Tool Set  6" Diagonal Pliers  8" Diagonal Pliers  8" Diagonal Pliers  8" Long Nose Pliers  8" Long Nose Pliers  8" Slip Joint Pliers  9-1/2" Groove Joint Pliers  12" Groove Joint Pliers  7" Curved Jaw Locking Pliers-Easy Release Type  9" Curved Jaw Locking Pliers-Easy Release Type  6" Long Nose Jaw Locking Pliers-Easy Release Type                                                 |