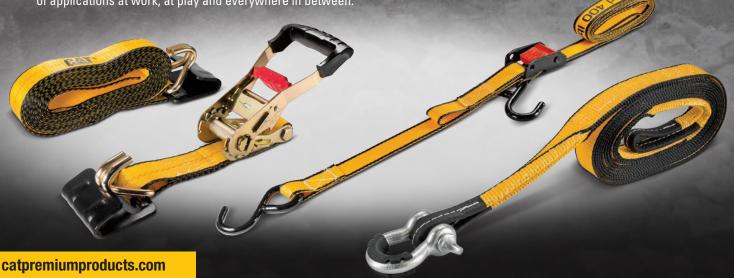

### **Tie Downs and Tow Straps**

- Designed and built to perform in the most demanding tasks and conditions.
- Not only do they look good, these straps offer strength, performance and convenience.
- All of our tie-downs feature premium materials and construction to deliver consistent performance.
- Cat tie-downs are top quality products with leading-edge technology that meets the highest professional standards.
- Cat straps are there when you need them, purpose-built for a wide range of applications at work, at play and everywhere in between.

**Heavy Duty Handles** 

Comfortable heavy duty handles with non-slip grip and quick strap release feature.

**High Visibility** 

High visibility Cat yellow and black straps.