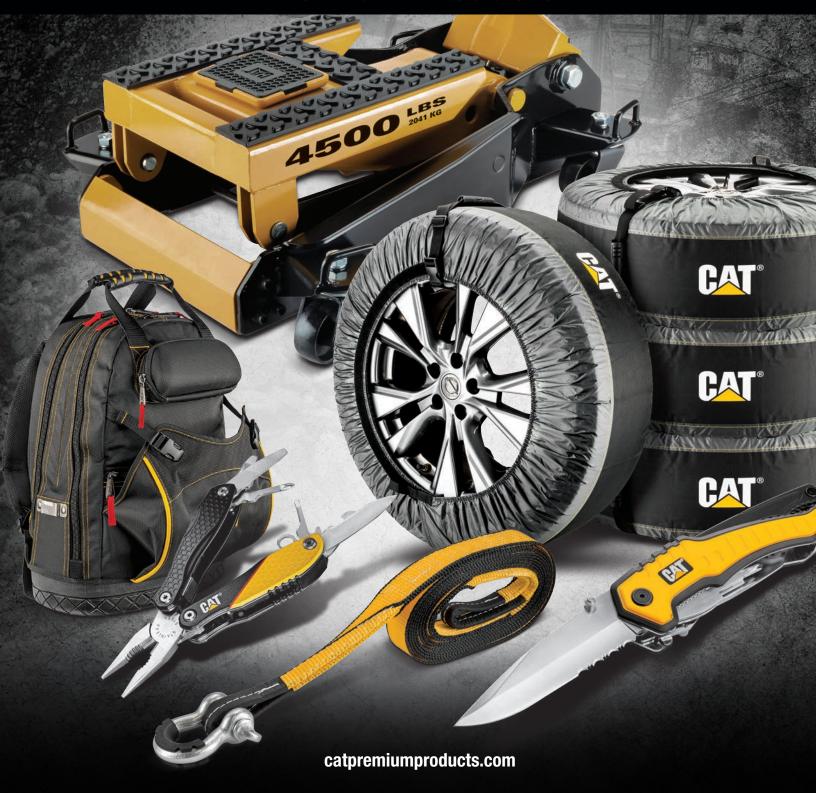

# **Premium Products**

### **Heavy Duty Lift Equipment**

- Cat® Heavy Duty Hydraulic Jacks Program Offers Unique Patented Solutions for the Heavy DIY'er and Professional Technician.
- Unique Features Add Convenience and Save Time.
- A Solution for Everyone from Lifting Motorcycles and ATVs to Cars.

### **Tie Downs and Tow Straps**

- Designed and built to perform in the most demanding tasks and conditions.
- Not only do they look good, these straps offer strength, performance and convenience.
- All of our tie-downs feature premium materials and construction to deliver consistent performance.
- Cat tie-downs are top quality products with leading-edge technology that meets the highest professional standards.
- Cat straps are there when you need them, purpose-built for a wide range of applications at work, at play and everywhere in between.

## Folding, Fixed Blade and Utitlity Knives

- Designed and built to perform in the most demanding climates and conditions.
- Not only do they look and feel good, these knives are made to endure and conquer any challenge.
- Each knife is crafted from field-tested materials, designed for all-day comfort and finished with quality construction and thoughtful extras.
- Purpose-built for a wide range of applications from everyday carry, to industrial, tactical, outdoor, hunting and fishing.

### **Multi-Function Tools**

- · Not only do they look and feel good, these multi-tools offer versatility, functionality and strength.
- Each tool is crafted from stainless steel to resist corrosion.
- Handles are designed for all-day comfort and the entire tool is finished with quality construction and thoughtful extras.

### **Tool Bags and Backpacks**

- · Engineered and constructed to meet the demands of professionals and serious do-it-yourselfers.
- Built to last with rugged, water resistant polyester for ultimate strength and durability.
- Professional features include heavy-duty stitching and bar tacking at critical stress points, comfortable padded handles, heavy-duty #10 zippers with rubber injection pulls and extended lanyards, sturdy shoulder straps and reinforced or molded bottom panels.
  Tools stay organized in reinforced pockets and compartments, and Cat yellow interiors offer
- maximum visibility for locating tools and gear.

#### **Accessories**

- Our latest line of accessories include automotive and industrial products.
- Tire steps, tire covers, tool belts, and moving blankets are just a few of the products we've added to our continuosly growing line of accessories.
- · All accessories are designed and crafted with quality materials with the end user in mind.