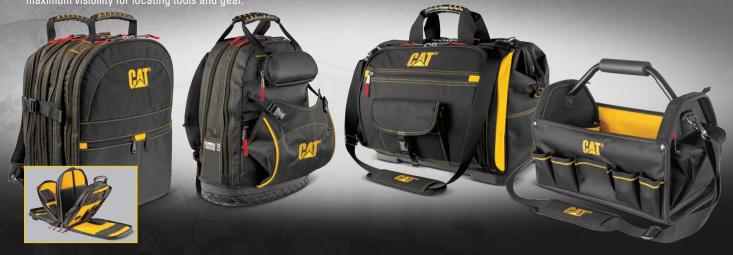

### **Tool Bags and Backpacks**

- · Engineered and constructed to meet the demands of professionals and serious do-it-yourselfers.
- Built to last with rugged, water resistant polyester for ultimate strength and durability.
- Professional features include heavy-duty stitching and bar tacking at critical stress points, comfortable padded handles, heavy-duty #10 zippers with rubber injection pulls and extended lanyards, sturdy shoulder straps and reinforced or molded bottom panels.
  Tools stay organized in reinforced pockets and compartments, and Cat yellow interiors offer
- maximum visibility for locating tools and gear.

Heavy Duty Zippers with Red Lanyards for Easy Zipper Find

High Visibility Cat® Yellow Interior