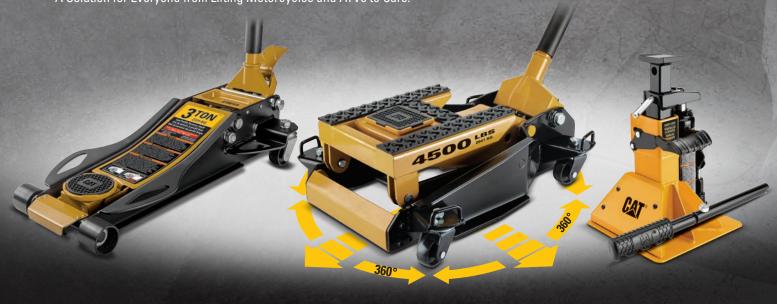

### **Heavy Duty Lift Equipment**

- Cat® Heavy Duty Hydraulic Jacks Program Offers Unique Patented Solutions for the Heavy DIY'er and Professional Technician.
- Unique Features Add Convenience and Save Time.
- A Solution for Everyone from Lifting Motorcycles and ATVs to Cars.